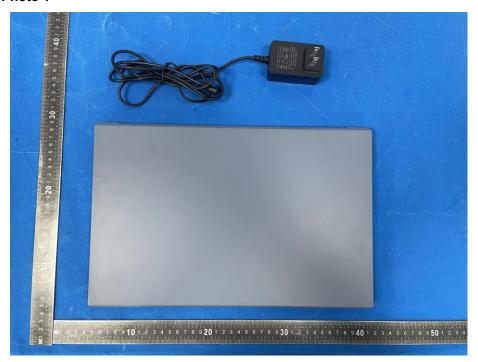

## 15. Antenna Requirement

### 15.1 Limit

15.203 requirement: For intentional device, according to 15.203: an intentional radiator shall be designed to ensure that no antenna other than that furnished by the responsible party shall be used with the device.

## 15.2 Test Result

The EUT antenna is Internal antenna (Antenna A gain: 2.89 dBi, Antenna B gain: 2.42 dBi). It comply with the standard requirement.



No.: BCTC/RF-EMC-005 Page: 184 of 188 / / / Edition:



# 16. EUT Photographs

## **EUT Photo 1**



## **EUT Photo 2**



NOTE: Appendix-Photographs Of EUT Constructional Details.

No.: BCTC/RF-EMC-005 Page: 185 of 188 / / / Edition: B.2



# 17. EUT Test Setup Photographs

## **Conducted Measurement Photo**



### **Radiated Measurement Photos**



No.: BCTC/RF-EMC-005 Page: 186 of 188 / / / Edition: B.2







No.: BCTC/RF-EMC-005 Page: 187 of 188 / / Edition: B.2



### STATEMENT

- 1. The equipment lists are traceable to the national reference standards.
- 2. The test report can not be partially copied unless prior written approval is issued from our lab.
- 3. The test report is invalid without the "special seal for inspection and testing".
- 4. The test report is invalid without the signature of the approver.
- 5. The test process and test result is only related to the Unit Under