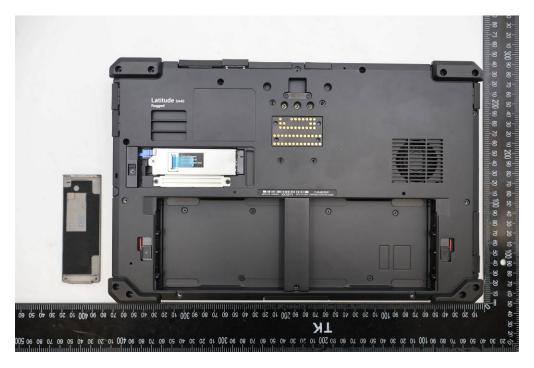

SGS Taiwan Ltd. No.134,Wu Kung

Page: 2 of 11

Host Brand: DELL; Model: P148G002

Unless otherwise stated the results shown in this test report refer only to the sample(s) tested and such sample(s) are retained for 90 days only. 除非只有的用,他都是好用属對個對文學具有書,同時他學具屬是例的子。未都些主權大同事而雖可,不可如以複劃。