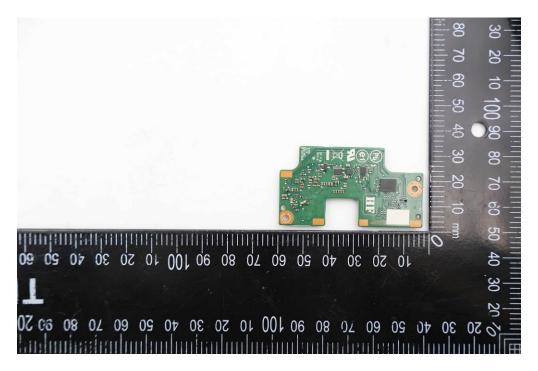

EUT Brand: DELL; Model: DWRFID2401

Unless otherwise stated the results shown in this test report refer only to the sample(s) tested and such sample(s) are retained for 90 days only. 除非只有铅明,此数华红用摄影测验之样只有含,同既此样只属风风风干。大规华工概太八司隶而连可,不可如以推测。