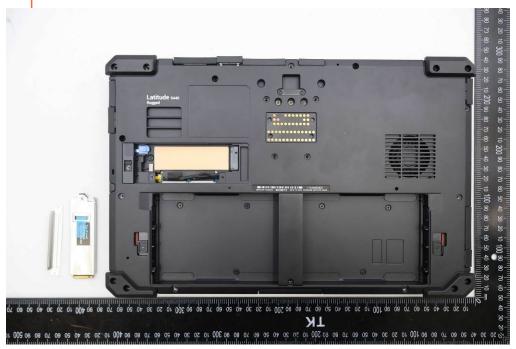

SGS Taiwan Ltd. No.134,Wu Kung

Page: 2 of 11

Host Brand: DELL; Model: P148G002

Unless otherwise stated the results shown in this test report refer only to the sample(s) tested and such sample(s) are retained for 90 days only. 除非只有的用,他都是好用属對個對文學具有書,同時他學具屬是例的子。未都些主權大同事而雖可,不可如以複劃。