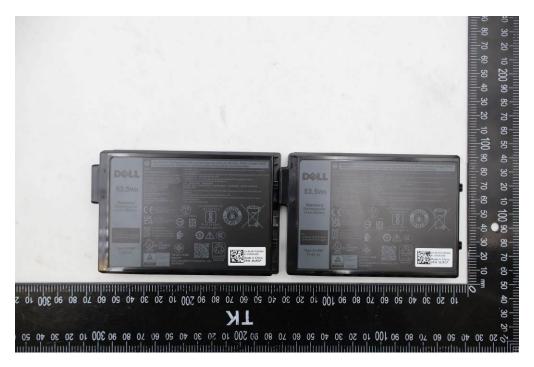

EUT Brand: DELL; Model: DWRFID2401

Unless otherwise stated the results shown in this test report refer only to the sample(s) tested and such sample(s) are retained for 90 days only. 除非只有铅明,此数华红用摄影测验之样只有含,同既此样只属风风风干。大规华工概太八司隶而连可,不可如以推测。