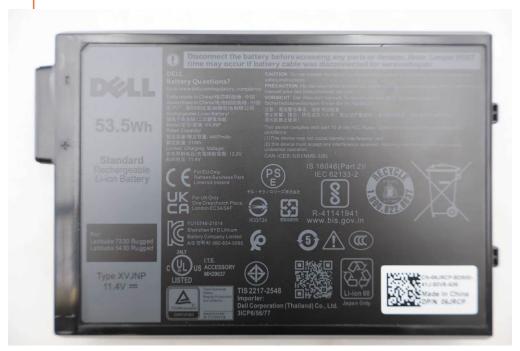

EUT Brand: DELL; Model: DWRFID2401

Unless otherwise stated the results shown in this test report refer only to the sample(s) tested and such sample(s) are retained for 90 days only. 除非只有铅明,此数华红用摄影测验之样只有含,同既此样只属风风风干。大规华工概太八司隶而连可,不可如以推测。