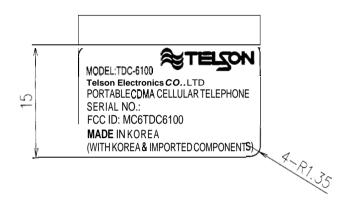

## <u>LABELLING REQUIREMENTS</u> <u>PER §§ 2.925</u>

The Label shown shall be permanently affixed at a conspicuous location on the device and be readily visible to the user at the time of purchase.

| SYM | ZON | REVISIONS | REV NO | CHG DATE | CHECK | APPR |
|-----|-----|-----------|--------|----------|-------|------|
|     |     |           |        |          |       |      |
|     |     |           |        |          |       |      |

## NAME LABEL ASSEMBLY (SCALE= 1:1)

| PART NAME    |            |             |                    |                      |
|--------------|------------|-------------|--------------------|----------------------|
|              | NAME LAB   | EL          | 1/1                | TELSON               |
| MODEL NAME   | TDC-6100   | MATERIAL    |                    | ELECTRONICS CO., LTI |
| ASS'Y NAME   |            | END FINISH  |                    | PART NO              |
| DRAWN BY     | CHECKED BY | APPROVED BY | SCALE              |                      |
| ) ( M 7/1) ( |            |             | 2/1                | DRAWING NO           |
| M.T.KIM      |            |             | UNIT               |                      |
| 7.13. 2001   |            |             | MM <del>INCH</del> | PAGE 1 OF 1          |