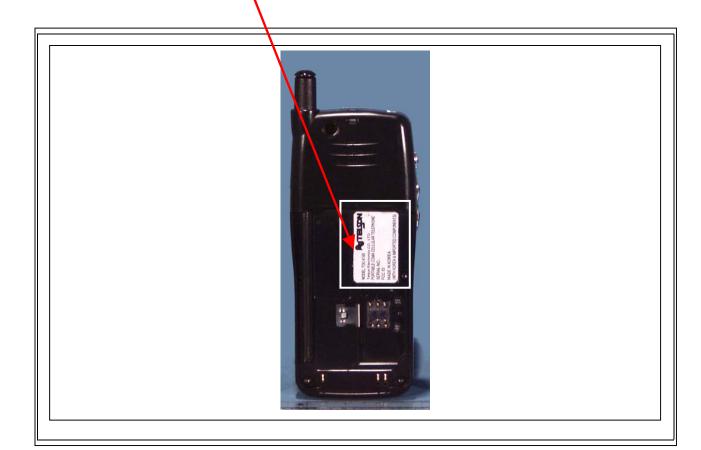

## **FCC ID SAMPLE LABEL & LOCATION**

(SEE NEXT PAGE)

## <u>LABELLING REQUIREMENTS</u> <u>PER §§ 2.925</u>

The Label shown shall be permanently affixed at a conspicuous location on the device and be readily visible to the user at the time of purchase.

| SYM | ZON | REVISIONS | REV NO | CHG DATE | CHECK | APPR |
|-----|-----|-----------|--------|----------|-------|------|
|     |     |           |        |          |       |      |
|     |     |           |        |          |       |      |