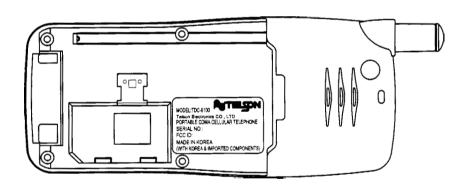

## **FCC ID SAMPLE LABEL & LOCATION**

(SEE NEXT PAGE)

## <u>LABELLING REQUIREMENTS</u> <u>PER §§ 2.925</u>

The Label shown shall be permanently affixed at a conspicuous location on the device and be readily visible to the user at the time of purchase.

| SYM | ZON | REVISIONS | REV NO | CHG DATE | CHECK | APPR |
|-----|-----|-----------|--------|----------|-------|------|
|     |     |           |        |          |       |      |
|     |     |           |        |          |       |      |