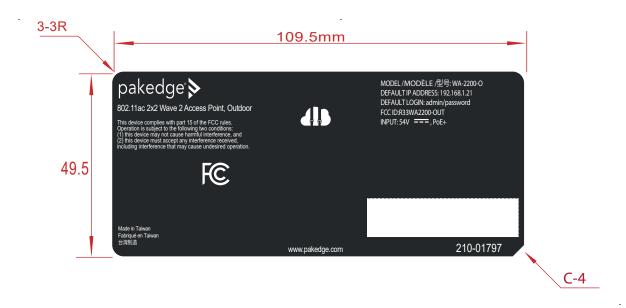

11734 S. Election Road, Suite 200 Draper, UT 84020

Phone: 801-523-3100 Fax: 801-523-3199

TITLE LABEL, PRODUCT ID W/REG LOGOS WA-2200-O

| SIZE A | PART# | 210-01797    | •    | REV | Α  |   |
|--------|-------|--------------|------|-----|----|---|
| SCALE  | 1:1   | DO NOT SCALE | SHEE | Γ 1 | OF | 2 |