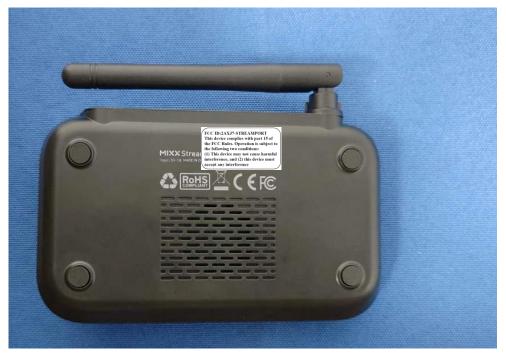

## Annex D. Label and Information

## **FCC Label Sample**



## **FCC Label Specifications**

Text is Black in color and is justified. Labels are printed in indelible ink on permanent adhesive backing or silk-screened onto the EUT or shall be affixed at a conspicuous location on the EUT. Where the EUT is constructed in two or more sections connected by wires and marketed together, the above statement is required to be affixed only to the main control unit. When the EUT is so small or for such use that it is not practicable to place the statement on it, the above information shall be placed in a prominent location in the instruction manual or pamphlet supplied to the user or, alternatively, shall be placed on the container in which the device is marketed.

## **FCC Label Location**