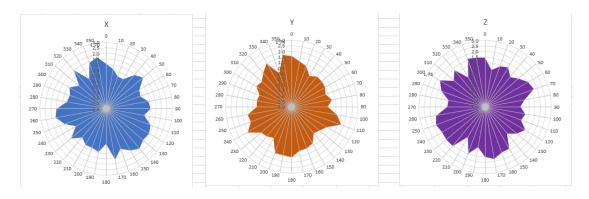

Rundongsheng Industrial Park, |
|                 | No.467 of 107 National Rd, Longteng Community,       |
|                 | Xixiang street, Bao'an Dist, Shenzhen, China.        |
| ANT Peak Gain   | 1.75 dBi                                             |

## 2. Antenna Photo:



### 3. Test Equipment & Conditions

#### 3.1 Test instrument

VSWR is tested using Agilent E5071B connected to a hand mechanism, and the status is free space.

#### 3.2 Test environment and methods

Dark room specifications: ETS-743

TD-SCDMA test equipment: StarPoint SP6010/Agilent 8960

LTE-TDD/FDD-SCDMA test equipment: StarPoint SP8011/CMW500

WCDMA/GSM/CDMA test equipment: Agilent 8960

Passive efficiency testing equipment: Agilent Technologies E5071B











### 4 . Antenna Radiation Pattern

# 2400MHz



### 2450MHz



### 2500MHz