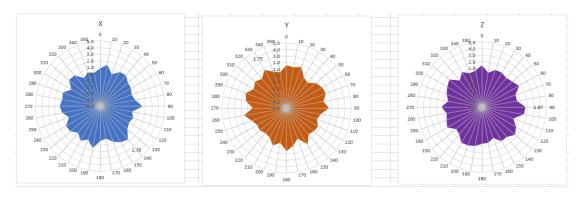

ndustrial Park, |
|                 | No.467 of 107 National Rd, Longteng Community,       |
|                 | Xixiang street, Bao'an Dist, Shenzhen, China.        |
| ANT Peak Gain   | 1.75 dBi                                             |

## 2. Antenna Photo:



### 3. Test Equipment & Conditions

#### 3.1 Test instrument

VSWR is tested using Agilent E5071B connected to a hand mechanism, and the status is free space.

#### 3.2 Test environment and methods

Dark room specifications: ETS-743

TD-SCDMA test equipment: StarPoint SP6010/Agilent 8960

LTE-TDD/FDD-SCDMA test equipment: StarPoint SP8011/CMW500

WCDMA/GSM/CDMA test equipment: Agilent 8960

Passive efficiency testing equipment: Agilent Technologies E5071B











### 4 . Antenna Radiation Pattern

# 2400MHz



### 2450MHz



### 2500MHz