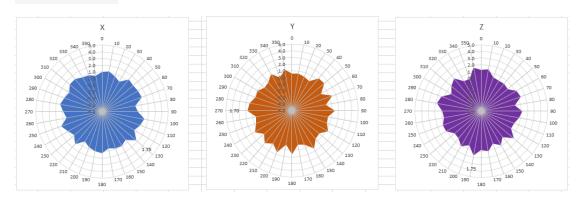

|
|                 | No.467 of 107 National Rd, Longteng Community,       |
|                 | Xixiang street, Bao'an Dist, Shenzhen, China.        |
| ANT Peak Gain   | 1.75 dBi                                             |

## 2. Antenna Photo:



### 3. Test Equipment & Conditions

#### 3.1 Test instrument

VSWR is tested using Agilent E5071B connected to a hand mechanism, and the status is free space.

#### 3.2 Test environment and methods

Dark room specifications: ETS-743

TD-SCDMA test equipment: StarPoint SP6010/Agilent 8960

LTE-TDD/FDD-SCDMA test equipment: StarPoint SP8011/CMW500

WCDMA/GSM/CDMA test equipment: Agilent 8960

Passive efficiency testing equipment: Agilent Technologies E5071B











### 4 . Antenna Radiation Pattern

# 2400MHz



### 2450MHz



### 2500MHz