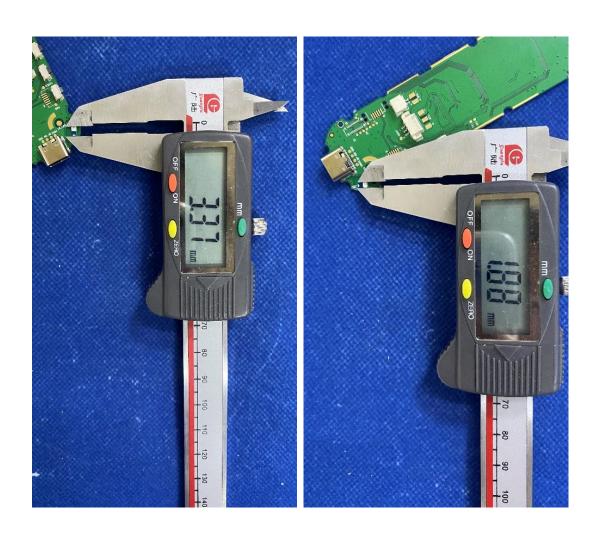

# 1. Antenna Description:

| Antenna type    | Ceramic antenna                                      |
|-----------------|------------------------------------------------------|
| Model           | S8PRO                                                |
| Frequency range | 2400-2500MHz                                         |
| Manufacturer    | Shenzhen Intelligent Voice Technology Co., Ltd       |
| Address         | 5th Floor, Building 7, Rundongsheng Industrial Park, |
|                 | No.467 of 107 National Rd, Longteng Community,       |
|                 | Xixiang street, Bao'an Dist, Shenzhen, China.        |
| ANT Peak Gain   | 1.75 dBi                                             |

## 2. Antenna Photo:



### 3. Test Equipment & Conditions

#### 3.1 Test instrument

VSWR is tested using Agilent E5071B connected to a hand mechanism, and the status is free space.

#### 3.2 Test environment and methods

Dark room specifications: ETS-743

TD-SCDMA test equipment: StarPoint SP6010/Agilent 8960

LTE-TDD/FDD-SCDMA test equipment: StarPoint SP8011/CMW500

WCDMA/GSM/CDMA test equipment: Agilent 8960

Passive efficiency testing equipment: Agilent Technologies E5071B











### 4 . Antenna Radiation Pattern

# 2400MHz



### 2450MHz



### 2500MHz