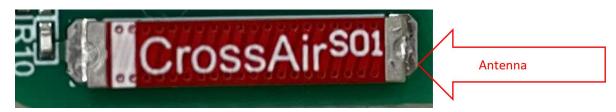

compliance with FCC limits for fundamental and spurious emissions.

The Antenna information as below for your reference.

Antenna photo:

| г | $\neg$ |      | L |
|---|--------|------|---|
| Ŧ | ₹.     | V    | г |
| , | ~      | 11/2 |   |

| 三视图                    | 符号 | 尺寸(mm)           |
|------------------------|----|------------------|
| a=0.9(mm)              | L  | <b>15.0</b> ±0.2 |
| W= 3 (mm) CrossAir S01 | w  | <b>3.0</b> ±0.1  |
| L= 15(mm) T=1(mm)      | Т  | <b>1.0</b> ±0.05 |
|                        | а  | <b>0.9</b> ±0.1  |