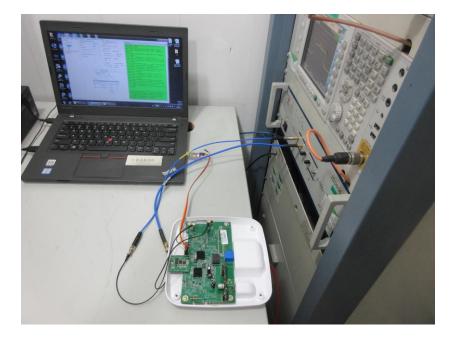

| 2 |
|---|-------------------------------------------|----------------------------------------------------------------|---|
| 2 |                                           |                                                                | 3 |
|   | 2.1                                       | Conducted Emissions at AC Power Line (150kHz-30MHz) Test Setup | 3 |
|   | 2.2                                       | RF Conducted Test Setup                                        | 4 |
|   | 2.3                                       | Spurious emissions                                             | 6 |



Page: 3 of 7

#### 2 EQUIPMENT UNDER TEST PICTURES

2.1 Conducted Emissions at AC Power Line (150kHz-30MHz) Test Setup





Page: 4 of 7

#### 2.2 RF Conducted Test Setup

BLE



2.4GHz





Page: 5 of 7

5GHz





Page: 6 of 7

#### 2.3 Spurious emissions

30MHz-1GHz



Above 1GHz





Page: 7 of 7

Zoom:



End