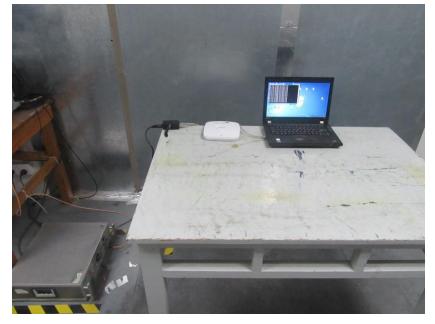

#### 2 EQUIPMENT UNDER TEST PICTURES

2.1 Conducted Emissions at AC Power Line (150kHz-30MHz) Test Setup

Page: 4 of 7