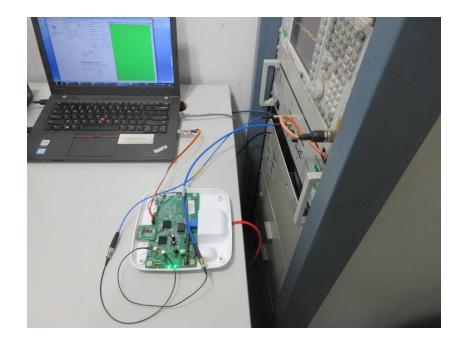

---------------------------------------|----------------------------------------------------------------|---|
| 2 |                                           |                                                                | 3 |
|   | 2.1                                       | Conducted Emissions at AC Power Line (150kHz-30MHz) Test Setup | 3 |
|   | 2.2                                       | RF Conducted Test Setup                                        | 4 |
|   | 2.3                                       | Spurious emissions                                             | 6 |



Page: 3 of 7

#### 2 EQUIPMENT UNDER TEST PICTURES

2.1 Conducted Emissions at AC Power Line (150kHz-30MHz) Test Setup





Page: 4 of 7

#### 2.2 RF Conducted Test Setup

BLE



2.4GHz





Page: 5 of 7

5GHz





Page: 6 of 7

#### 2.3 Spurious emissions

30MHz-1GHz



Above 1GHz





Page: 7 of 7

Zoom:



End