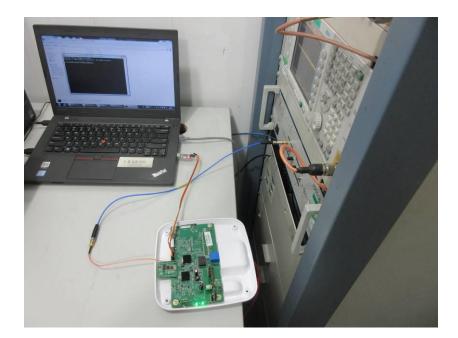

| 2 |
|---|-------------------------------------------|----------------------------------------------------------------|---|
| 2 |                                           |                                                                | 3 |
|   | 2.1                                       | Conducted Emissions at AC Power Line (150kHz-30MHz) Test Setup | 3 |
|   | 2.2                                       | RF Conducted Test Setup                                        | 4 |
|   | 2.3                                       | Spurious emissions                                             | 6 |



Page: 3 of 7

#### 2 EQUIPMENT UNDER TEST PICTURES

2.1 Conducted Emissions at AC Power Line (150kHz-30MHz) Test Setup





Page: 4 of 7

#### 2.2 RF Conducted Test Setup

BLE



2.4GHz





Page: 5 of 7

5GHz





Page: 6 of 7

#### 2.3 Spurious emissions

30MHz-1GHz



Above 1GHz





Page: 7 of 7

Zoom:



End