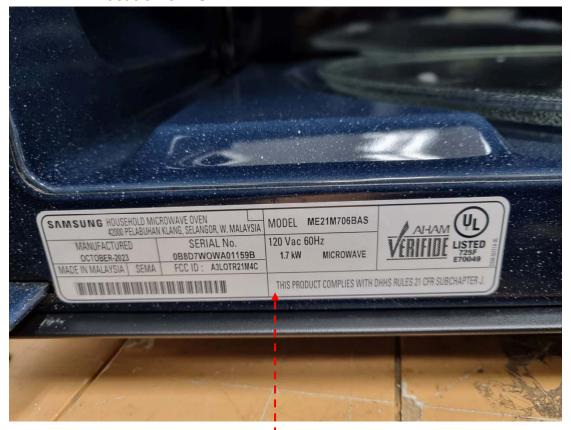

## **Labeling Requirements**

The sample label shown shall be *permanently affixed* at a conspicuous location on the device and be readily visible to the user at the time of purchase.

## • FCC ID Location of EUT

| SAMSUNG HOUSEHOLD MICROWAVE OVEN 42000 PELABUHAN KLANG, SELANGOR, W. MALAYSIA |                               | MODEL ME21DG6700SR                                         | AHAM (UL)          |
|-------------------------------------------------------------------------------|-------------------------------|------------------------------------------------------------|--------------------|
| MANUFACTURED<br>SEPTEMBER-2013                                                | SERIAL No.<br>0D2J7WZWC00001Z | 120 Vac 60Hz<br>1.0 kW MICROWAVE                           | VERIFINE LISTED \$ |
| MADE IN MALAYSIA SEMA                                                         | FCC ID : A3LOTR21M4C          |                                                            | 725F<br>E70049     |
|                                                                               |                               | THIS PRODUCT COMPLIES WITH DHHS RULES 21 CFR SUBCHAPTER J. |                    |