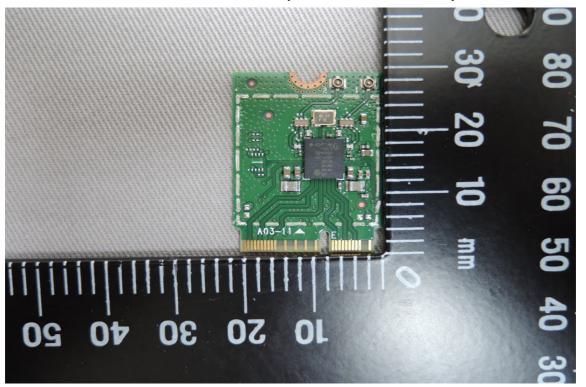

## WLAN / BT Module-1 (Model No.: 9560NGW)

WLAN / BT Module-2 (Model No.: 9560NGW)

Unless otherwise stated the results shown in this test report refer only to the sample(s) tested and such sample(s) are retained for 90 days only.

## WLAN / BT Module-3 (Model No.: 9560NGW)