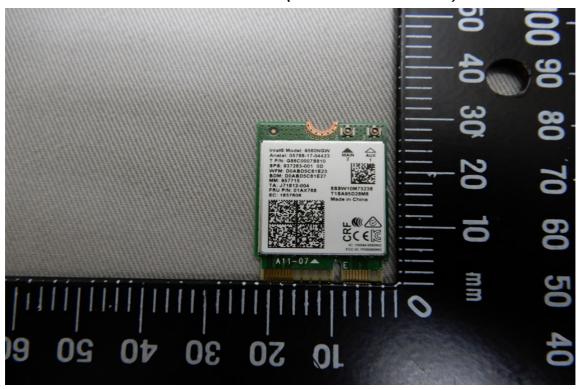

## WLAN / BT Module-1 (Model No.: 9560NGW)

WLAN / BT Module-2 (Model No.: 9560NGW)

Unless otherwise stated the results shown in this test report refer only to the sample(s) tested and such sample(s) are retained for 90 days only.