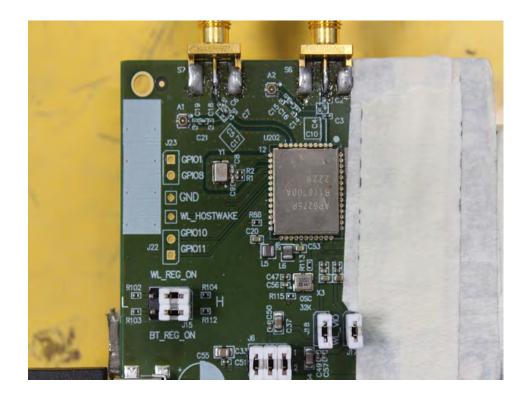

## 1. Photographs of Conducted Emissions Test Configuration

**Test Mode: Mode 3** 

**FRONT VIEW** 

**REAR VIEW** 

Page No. : 1 of 6

Report No. : FR412213AA

**CLOSE-UP VIEW** 

Page No. : 2 of 6
Report No. : FR412213AA