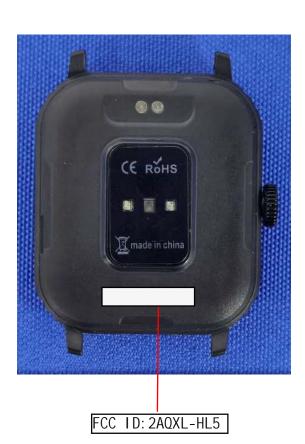

## **Label and Information**

## **FCC Label Specifications**

Text is Black in color and is justified. Labels are printed in indelible ink on permanent adhesive backing or silk-screened onto the EUT or shall be affixed at a conspicuous location on the EUT. Where the EUT is constructed in two or more sections connected by wires and marketed together, the above statement is required to be affixed only to the main control unit. When the EUT is so small or for such use that it is not practicable to place the statement on it, the above information shall be placed in a prominent location in the instruction manual or pamphlet supplied to the user or, alternatively, shall be placed on the container in which the device is marketed.

## **FCC Label Location**



FCC Label Sample