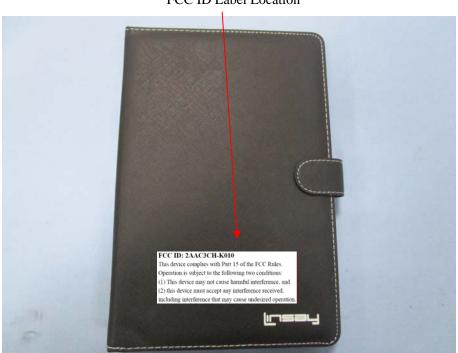

## FCC ID: 2AAC3CH-K010

This device complies with Part 15 of the FCC Rules. Operation is subject to the following two conditions:

- (1) This device may not cause harmful interference, and
- (2) this device must accept any interference received, including interference that may cause undesired operation.

## **Proposed Label Location on EUT**

FCC ID Label Location