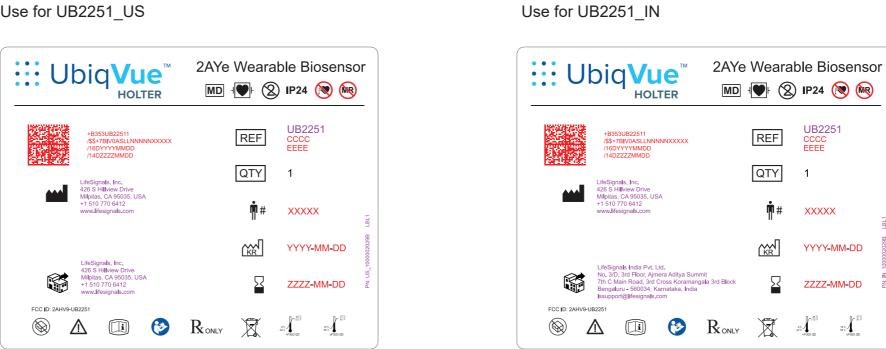

Post Printing Spec for UX2251\_US, UX2251\_IN:-

### Use for UB2251\_US

Current Revision # is mentioned in the post -print of each label next to the PN #.

Post Printing Spec for UX2251\_US, UX2251\_IN:-

Use for UB2251\_IN