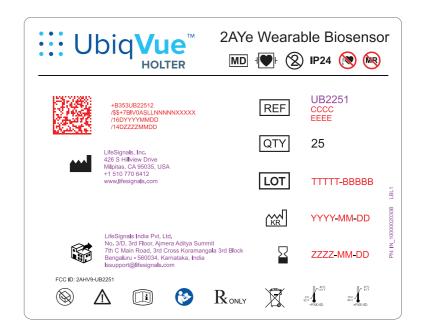

# Data Matrix

Characters shown in RED color are to be replaced during printing at the assembly line Characters shown in RED and PURPLE colors are to be post-printed in BLACK

Post Printing Spec for UX2251\_US, UX2251\_IN:-

### Use for UB2251\_US

Ubiq +B353U /\$\$+7BI /16DYY /14DZZ LifeSignals, 426 S Hillvi Milpitas, CA +1 510 770 www.lifesig LifeSignal 426 S Hill Milpitas, C +1 510 77 www.lifesig FCC ID: 2AHV9-UB2251  $\otimes$   $\land$ 