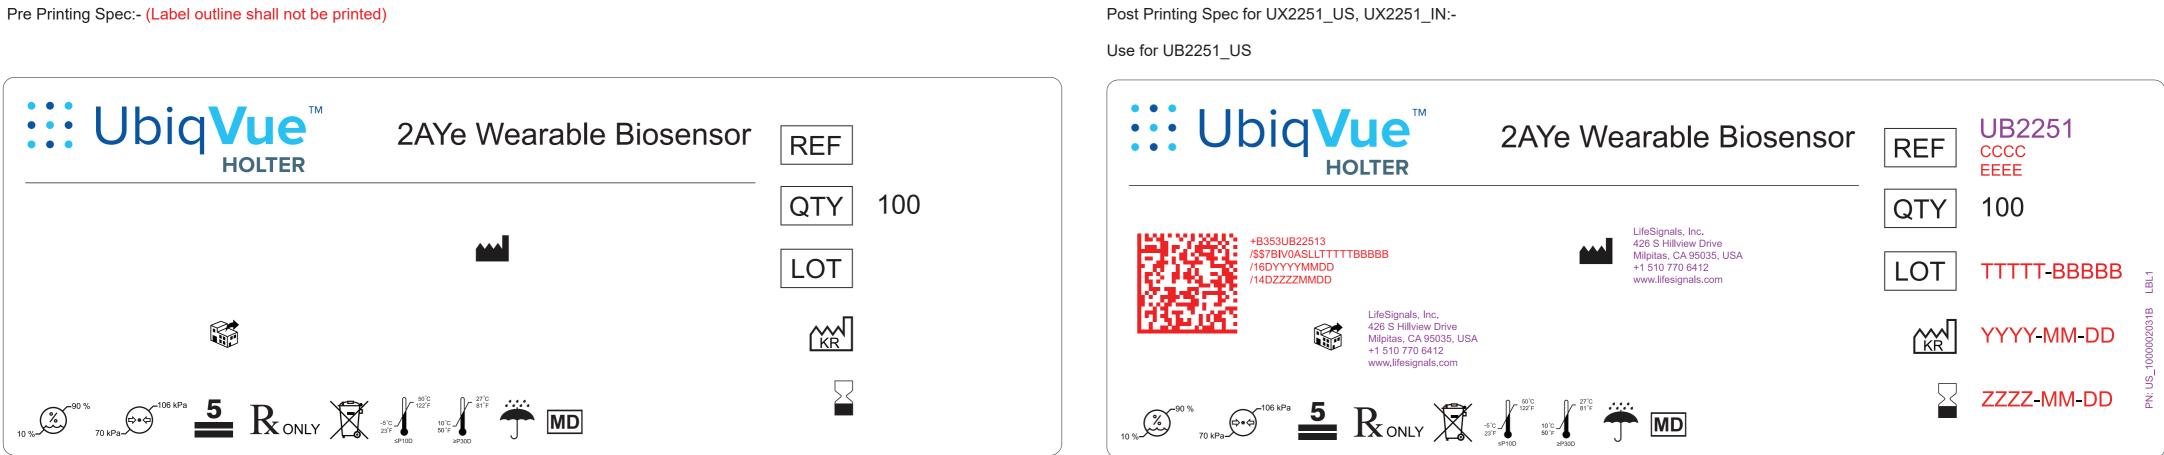

Pre Printing Spec:- (Label outline shall not be printed)

Current Revision # is mentioned in the post -print of each label next to the PN #.

Post Printing Spec for UX2251\_US, UX2251\_IN:-

Use for UB2251\_IN

### Use for UB2251\_US