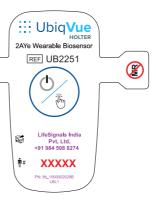

Current Revision # is mentioned in the post -print of each label next to the PN #.

Post Printing Spec for UX2251\_US, UX2251\_IN:-

Use for UB2251\_IN