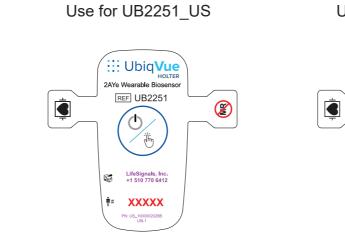

### Use for UB2251\_US

### Use for UB2251\_US

Ubiq +B353U /\$\$+7BI /16DYY /14DZZ LifeSignals, 426 S Hillvi Milpitas, CA +1 510 770 www.lifesig LifeSignal 426 S Hill Milpitas, C +1 510 77 www.lifesig FCC ID: 2AHV9-UB2251  $\otimes$   $\land$ 