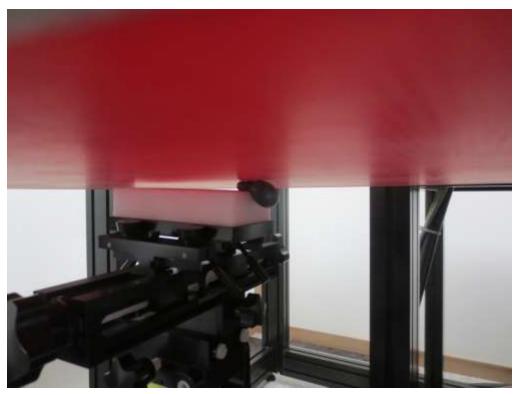

## **SAR Test Setup Photographs**

Top from Flat Phantom (Separation Distance: 0 cm) - Right Ear

Bottom from Flat Phantom (Separation Distance: 0 cm) - Right Ear

Front from Flat Phantom (Separation Distance: 0 cm) - Right Ear

Right Ear & Rear from Flat Phantom (Separation Distance: 0 cm) - Right Ear

Right from Flat Phantom (Separation Distance: 0 cm) - Right Ear

Left from Flat Phantom (Separation Distance: 0 cm) - Right Ear

Top from Flat Phantom (Separation Distance: 0 cm) - Left Ear