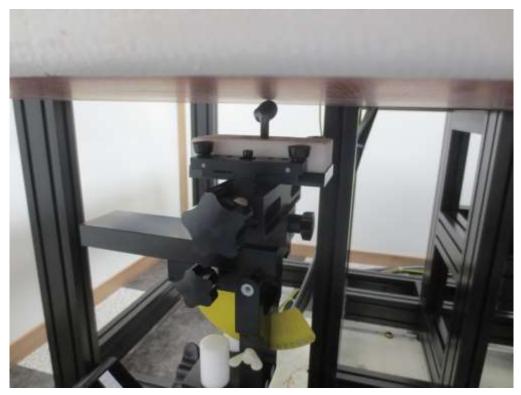

Right Ear & Rear from Flat Phantom (Separation Distance: 0 cm) - Right Ear

Right from Flat Phantom (Separation Distance: 0 cm) - Right Ear

Left from Flat Phantom (Separation Distance: 0 cm) - Right Ear

Top from Flat Phantom (Separation Distance: 0 cm) - Left Ear

Bottom from Flat Phantom (Separation Distance: 0 cm) - Left Ear

Front from Flat Phantom (Separation Distance: 0 cm) - Left Ear

Left Ear & Rear from Flat Phantom (Separation Distance: 0 cm) - Left Ear

Right from Flat Phantom (Separation Distance: 0 cm) - Left Ear