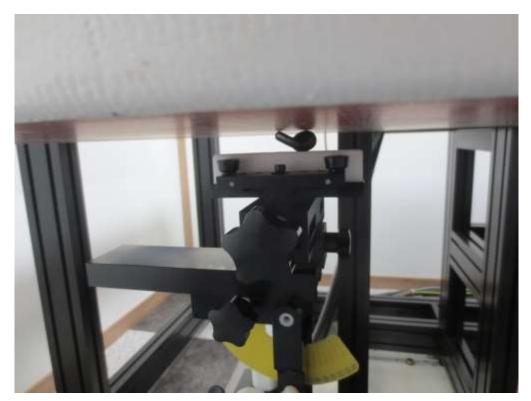

## **SAR Test Setup Photographs**

Top from Flat Phantom (Separation Distance: 0 cm) - Right Ear

Bottom from Flat Phantom (Separation Distance: 0 cm) - Right Ear

Front from Flat Phantom (Separation Distance: 0 cm) - Right Ear

Right Ear & Rear from Flat Phantom (Separation Distance: 0 cm) - Right Ear

Right from Flat Phantom (Separation Distance: 0 cm) - Right Ear

Left from Flat Phantom (Separation Distance: 0 cm) - Right Ear

Top from Flat Phantom (Separation Distance: 0 cm) - Left Ear