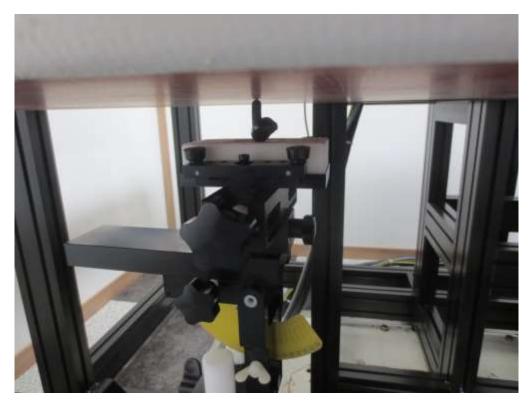

Bottom from Flat Phantom (Separation Distance: 0 cm) - Left Ear

Front from Flat Phantom (Separation Distance: 0 cm) - Left Ear

Left Ear & Rear from Flat Phantom (Separation Distance: 0 cm) - Left Ear

Right from Flat Phantom (Separation Distance: 0 cm) - Left Ear

Left from Flat Phantom (Separation Distance: 0 cm) - Left Ear