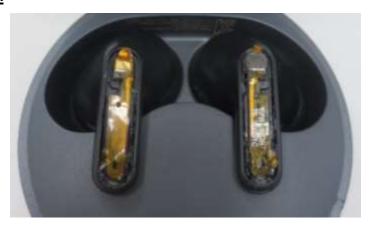

## APPENDIX F: DUT ANTENNA DIAGRAM & SAR TEST SETUP PHOTOGRAPHS



## **DUT Antenna Location**



Figure F-1 Antenna Location (Left ear & Right Ear)



## **SAR Test Setup Photographs**



Top from Flat Phantom (Separation Distance: 0 cm) - Right Ear



Bottom from Flat Phantom (Separation Distance: 0 cm) - Right Ear





Front from Flat Phantom (Separation Distance: 0 cm) - Right Ear



Right Ear & Rear from Flat Phantom (Separation Distance: 0 cm) - Right Ear





Right from Flat Phantom (Separation Distance: 0 cm) - Right Ear



Left from Flat Phantom (Separation Distance: 0 cm) - Right Ear





Top from Flat Phantom (Separation Distance: 0 cm) - Left Ear



Bottom from Flat Phantom (Separation Distance: 0 cm) - Left Ear





Front from Flat Phantom (Separation Distance: 0 cm) - Left Ear



Left Ear & Rear from Flat Phantom (Separation Distance: 0 cm) - Left Ear





Right from Fl