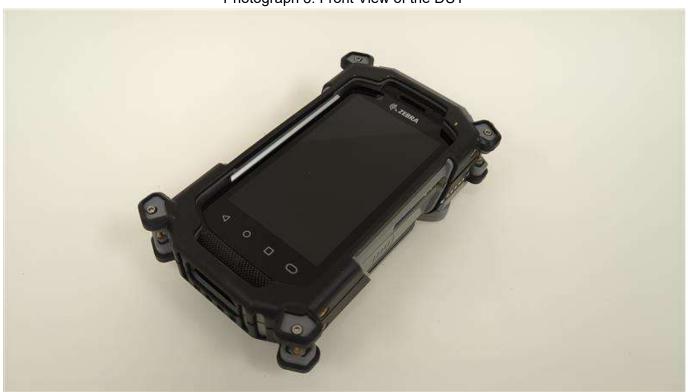

## **DUT and SAR Set-up Photos**

Photograph 1: Overall Dimensions

Photograph 2: Overall Dimensions, Fingerprint Scanner Extended

Photograph 3: Front View of the DUT

Photograph 4: Front View of the DUT, Fingerprint Scanner Extended