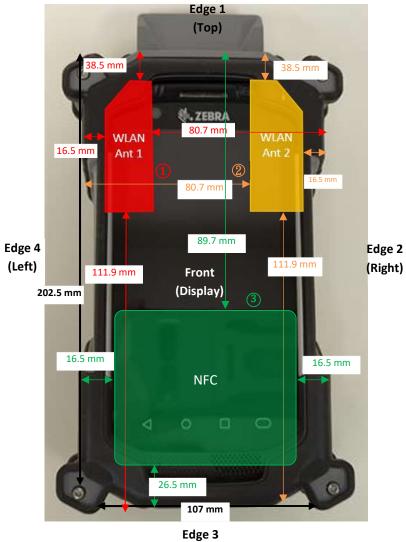

## **Antenna Dimensions & Separation Distances**

- 1 WLAN/BT Antenna 1
- 2 WLAN Antenna 2
- 3 NFC Antenna

Edge 3 (Bottom)