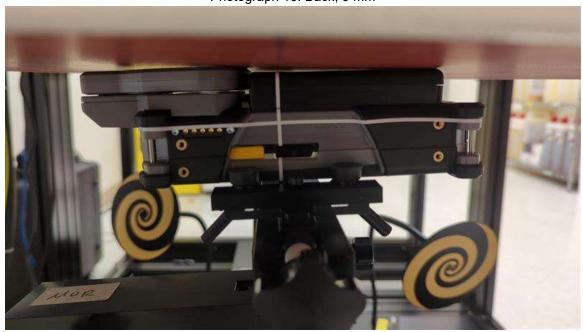

## **Exposure Conditions**

Photograph 10: Back, 0 mm

Photograph 11: Back – Fingerprint Scanner Extended, 0 mm

Photograph 12: Front, 0 mm

Photograph 12: Edge Top, 0 mm

Photograph 13: Edge Top / Front Tilt, 0 mm