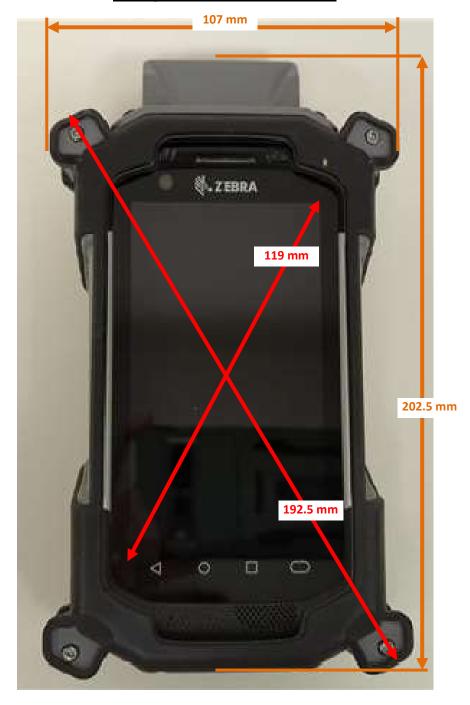

## **DUT and SAR Set-up Photos**

Photograph 1: Overall Dimensions

Photograph 2: Overall Dimensions, Fingerprint Scanner Extended

Photograph 3: Front View of the DUT

Photograph 4: Front View of the DUT, Fingerprint Scanner Extended