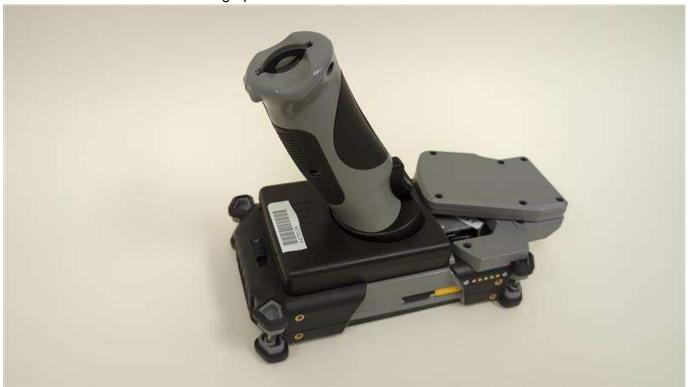

Photograph 5: Back View of the DUT

Photograph 6: Back View of the DUT, Fingerprint Scanner Extended

Photograph 7: Side View of the DUT with Handle

Photograph 8: Back View of the DUT with Handle