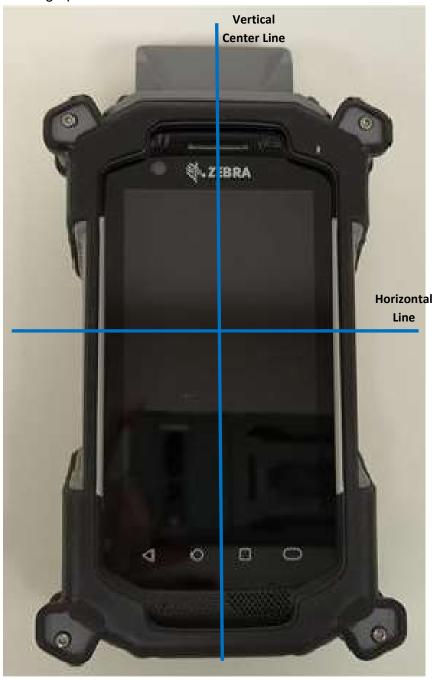

## **Setup Photos**

Photograph 9: Handset Vertical and Horizontal Reference Lines

Note: The same reference lines were used for both with and without the Fingerprint Scanner extended.