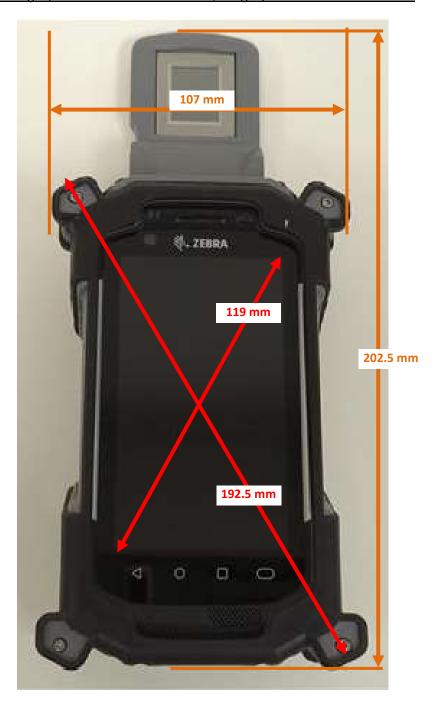

## **DUT and SAR Set-up Photos**

Photograph 1: Overall Dimensions

Photograph 2: Overall Dimensions, Fingerprint Scanner Extended

Photograph 3: Front View of the DUT

Photograph 4: Front View of the DUT, Fingerprint Scanner Extended