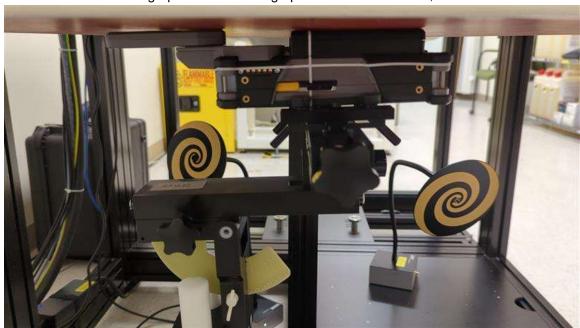

## **Exposure Conditions**

Photograph 10: Back, 0 mm

Photograph 11: Back – Fingerprint Scanner Extended, 0 mm

Photograph 12: Front, 0 mm

Photograph 12: Edge Top, 0 mm

Photograph 13: Edge Top / Front Tilt, 0 mm