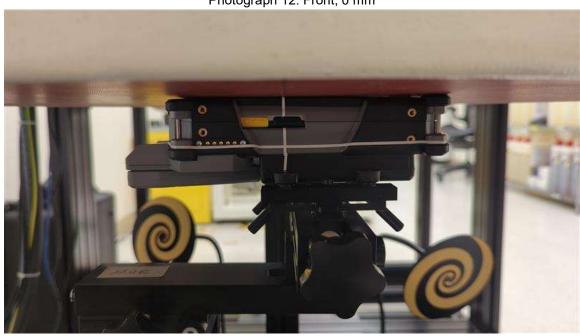

## **Exposure Conditions**

Photograph 10: Back, 0 mm

Photograph 11: Back – Fingerprint Scanner Extended, 0 mm

Photograph 12: Front, 0 mm

Photograph 12: Edge Top, 0 mm

Photograph 13: Edge Top / Front Tilt, 0 mm