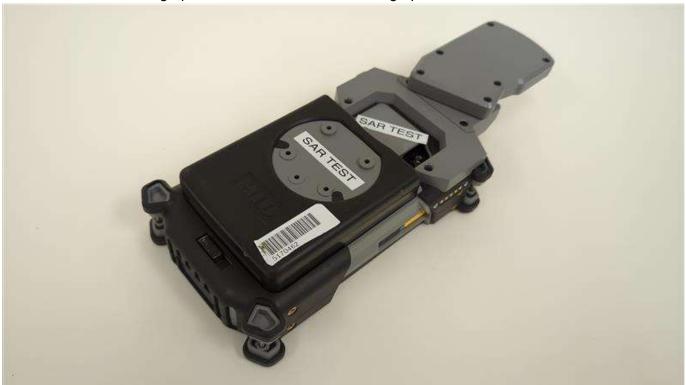

Photograph 5: Back View of the DUT

Photograph 6: Back View of the DUT, Fingerprint Scanner Extended

Photograph 7: Side View of the DUT with Handle

Photograph 8: Back View of the DUT with Handle