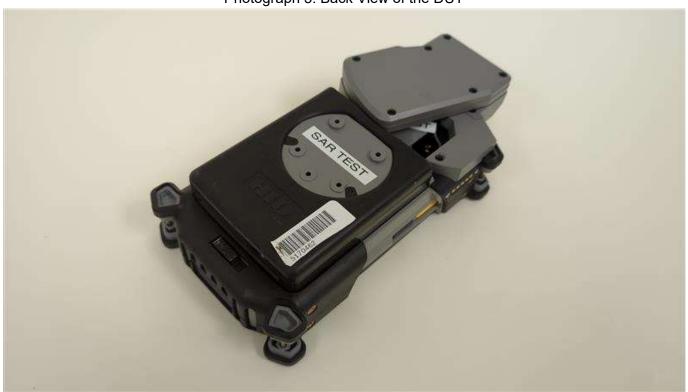

Photograph 5: Back View of the DUT

Photograph 6: Back View of the DUT, Fingerprint Scanner Extended

Photograph 7: Side View of the DUT with Handle

Photograph 8: Back View of the DUT with Handle