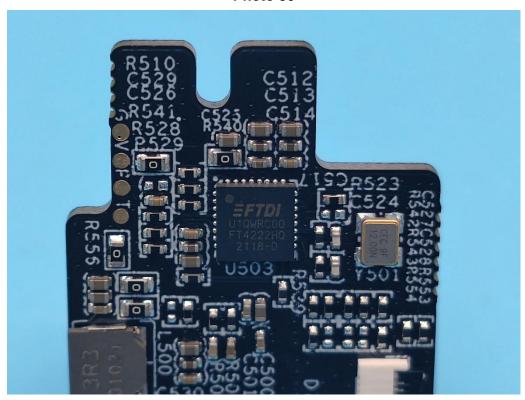

ils**

FCC ID: 2AQ7Q-DBR1455 Model: DBR1455 Photo 1



Photo 2





Page 2 of 28 Report No.: LGT22I066

Photo 3



Photo 4





Photo 5



Photo 6





Photo 7



Photo 8





Photo 9



Photo 10





Photo 11



Photo 12 TP control board type A





Photo 13 TP control board type A



Photo 14 TP control board type A





Page 8 of 28 Report No.: LGT22I066

Photo 15 TP control board type B



Photo 16 TP control board type B





Page 9 of 28 Report No.: LGT22I066









Page 10 of 28 Report No.: LGT22I066





Photo 20 TP Board type A





Photo 21 TP Board type A



Photo 22 TP Board type A





Photo 23 TP Board type B



Photo 24 TP Board type B









Photo TP Board type C





## **AV** Bar

## Photo 27



Photo 28





Page 15 of 28 Report No.: LGT22I066

Photo 29



Photo 30