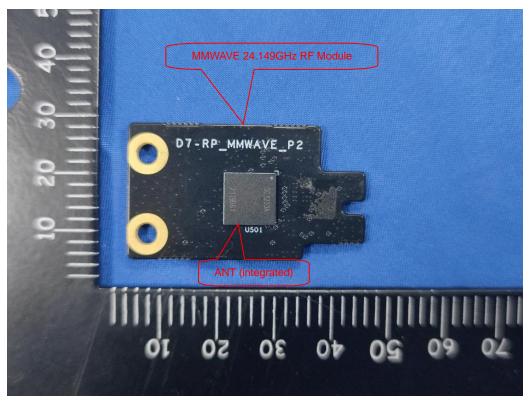

## **Appendix - Internal Photographs of EUT Constructional Details**

FCC ID: 2AQ7Q-DBR1455 Model: DBR1455 Photo 1



Photo 2





Page 2 of 28 Report No.: LGT22I066

Photo 3



Photo 4





Photo 5



Photo 6





Photo 7



Photo 8





Photo 9



Photo 10





Photo 11



Photo 12 TP control board type A





Photo 13 TP control board type A



Photo 14 TP control board type A





Page 8 of 28 Report No.: LGT22I066

Photo 15 TP control board type B



Photo 16 TP control board type B





Page 9 of 28 Report No.: LGT22I066









Page 10 of 28 Report No.: LGT22I066





Photo 20 TP Board type A





Photo 21 TP Board type A



Photo 22 TP Board type A





Photo 23 TP Board type B



Photo 24 TP Board type B









Photo TP Board type C





## **AV** Bar

## Photo 27



Photo 28





Page 15 of 28 Report No.: LGT22I066

Photo 29



Photo 30