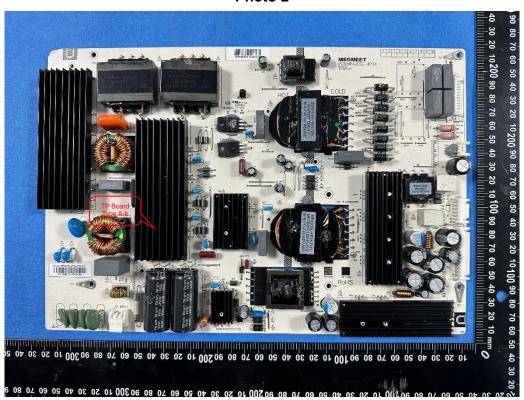

## **Appendix - Internal Photographs of EUT Constructional Details**

FCC ID: 2AQ7Q-DBR1455 Model: DBR1455 Photo 1

Photo 2

Page 2 of 28 Report No.: LGT22I066

Photo 3

Photo 4

Photo 5

Photo 6