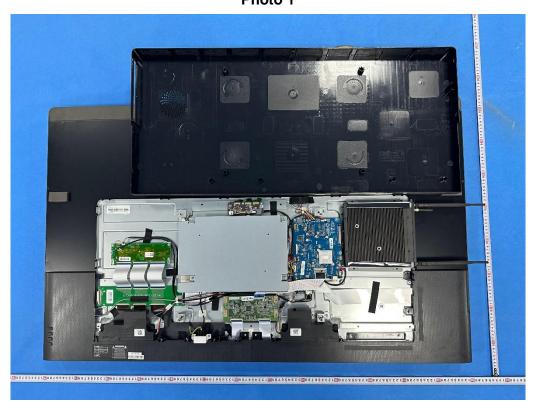

## **Appendix - Internal Photographs of EUT Constructional Details**

FCC ID: 2AQ7Q-DBR1455 Model: DBR1455 Photo 1

Photo 2

Page 2 of 28 Report No.: LGT22I066

Photo 3

Photo 4

Photo 5

Photo 6