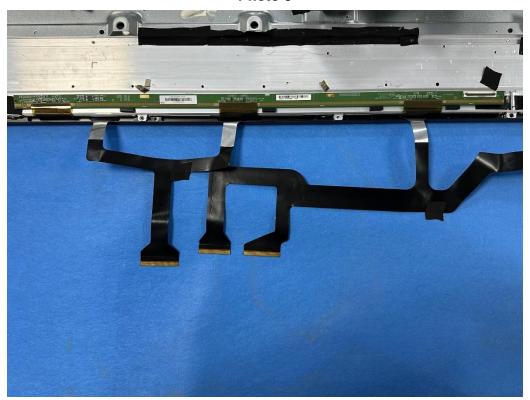

Page 1 of 28 Report No.: LGT22I066

## **Appendix - Internal Photographs of EUT Constructional Details**

FCC ID: 2AQ7Q-DBR1455 Model: DBR1455 Photo 1



Photo 2





Page 2 of 28 Report No.: LGT22I066

Photo 3



Photo 4





Photo 5



Photo 6





Photo 7



Photo 8





Photo 9



Photo 10





Photo 11



Photo 12 TP control board type A





Photo 13 TP control board type A



Photo 14 TP control board type A





Page 8 of 28 Report No.: LGT22I066

Photo 15 TP control board type B



Photo 16 TP control board type B





Page 9 of 28 Report No.: LGT22I066









Page 10 of 28 Report No.: LGT22I066





Photo 20 TP Board type A





Photo 21 TP Board type A



Photo 22 TP Board type A





Photo 23 TP Board type B



Photo 24 TP Board type B









Photo TP Board type C





## **AV** Bar

## Photo 27



Photo 28





Page 15 of 28 Report No.: LGT22I066

Photo 29



Photo 30