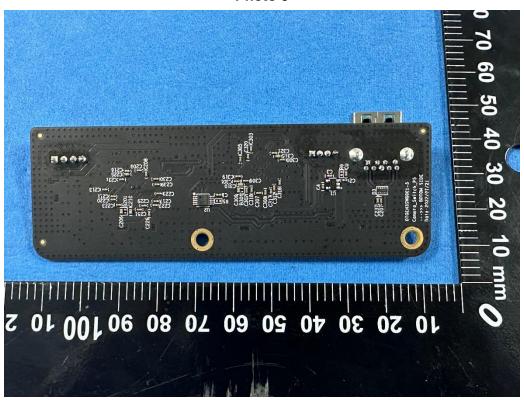

## **Appendix - Internal Photographs of EUT Constructional Details**

FCC ID: 2AQ7Q-DBR1455 Model: DBR1455 Photo 1

Photo 2

Page 2 of 28 Report No.: LGT22I066

Photo 3

Photo 4

Photo 5

Photo 6