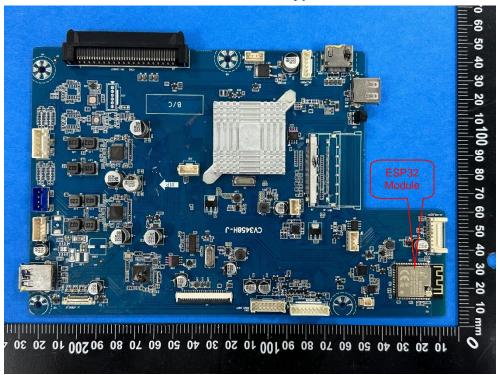

Page 1 of 28 Report No.: LGT22I066

## **Appendix - Internal Photographs of EUT Constructional Details**

FCC ID: 2AQ7Q-DBR1455 Model: DBR1455 Photo 1



Photo 2





Page 2 of 28 Report No.: LGT22I066

Photo 3



Photo 4





Photo 5



Photo 6





Photo 7



Photo 8





Photo 9



Photo 10





Photo 11



Photo 12 TP control board type A





Photo 13 TP control board type A



Photo 14 TP control board type A





Page 8 of 28 Report No.: LGT22I066

Photo 15 TP control board type B



Photo 16 TP control board type B





Page 9 of 28 Report No.: LGT22I066









Page 10 of 28 Report No.: LGT22I066





Photo 20 TP Board type A





Photo 21 TP Board type A



Photo 22 TP Board type A





Photo 23 TP Board type B



Photo 24 TP Board type B









Photo TP Board type C





## **AV** Bar

## Photo 27



Photo 28





Page 15 of 28 Report No.: LGT22I066

Photo 29



Photo 30