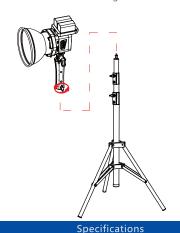

#### 4. Installation

4.1 Install two NP-F970 batteries into the battery compartment and slide the battery case on top of the light. Mount the handle to the bottom of the light for handheld use.

4.2 Adjust the angle of the light via the angle adjustment knob.

4.3 Fix the light to a stand via the fixing knob.

| Model                   | C60                    |
|-------------------------|------------------------|
| Size                    | 92*116*110mm           |
| Weight                  | Single LED light: 660g |
| Power                   | about 60W              |
| Color Temperature Range | 5600K                  |
| Special Effect          | 8                      |
| 100% Illuminance (LUX)  | 3000 lux at 1m         |
| TLCI                    | 98 on average          |
| CRI                     | 96 on average          |
| Working Temperature     | -10°C-45°C             |
| Control Method          | APP Control            |
| Wireless Bluetooth      | 15m                    |