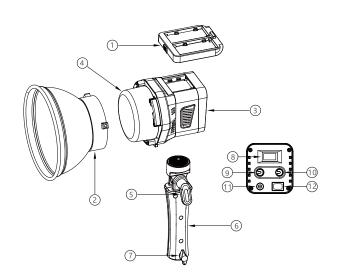

# 产品介绍

| 1 | 电池盒    | 7  | 安装固定旋钮 |
|---|--------|----|--------|
| 2 | 柔光罩    | 8  | 显示屏    |
| 3 | 灯体     | 9  | SET旋钮  |
| 4 | 灯体保护罩  | 10 | DIM旋钮  |
| 5 | 角度调节旋钮 | 11 | DC电源接口 |
| 6 | 多功能手柄  | 12 | 电源开关   |

# Names of Parts

| 1 | Battery Case          | 7  | Fixing Knob     |
|---|-----------------------|----|-----------------|
| 2 | Reflector             | 8  | Display         |
| 3 | Light Body            | 9  | SET Select Dial |
| 4 | Protect Cover         | 10 | DIM Select Dial |
| 5 | Angle Adjustment Knob | 11 | DC Power Socket |
| 6 | Handle                | 12 | Power Switch    |