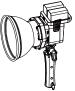

# 产品介绍

| 1 | 电池盒    | 7  | 安装固定旋钮 |
|---|--------|----|--------|
| 2 | 柔光罩    | 8  | 显示屏    |
| 3 | 灯体     | 9  | SET旋钮  |
| 4 | 灯体保护罩  | 10 | DIM旋钮  |
| 5 | 角度调节旋钮 | 11 | DC电源接口 |
| 6 | 多功能手柄  | 12 | 电源开关   |

# Names of Parts

| 1 | Battery Case          | 7  | Fixing Knob     |
|---|-----------------------|----|-----------------|
| 2 | Reflector             | 8  | Display         |
| 3 | Light Body            | 9  | SET Select Dial |
| 4 | Protect Cover         | 10 | DIM Select Dial |
| 5 | Angle Adjustment Knob | 11 | DC Power Socket |
| 6 | Handle                | 12 | Power Switch    |