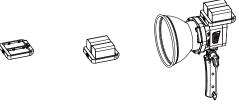

# 包装清单 反光罩\* 1 灯体组件\* 1 电池盒\* 1 多功能手柄\* 1 保修卡\*1

# 产品介绍

| 1 | 电池盒    | 7  | 安装固定旋钮 |
|---|--------|----|--------|
| 2 | 柔光罩    | 8  | 显示屏    |
| 3 | 灯体     | 9  | SET旋钮  |
| 4 | 灯体保护罩  | 10 | DIM旋钮  |
| 5 | 角度调节旋钮 | 11 | DC电源接口 |
| 6 | 多功能手柄  | 12 | 电源开关   |

# Names of Parts

| 1 | Battery Case          | 7  | Fixing Knob     |
|---|-----------------------|----|-----------------|
| 2 | Reflector             | 8  | Display         |
| 3 | Light Body            | 9  | SET Select Dial |
| 4 | Protect Cover         | 10 | DIM Select Dial |
| 5 | Angle Adjustment Knob | 11 | DC Power Socket |
| 6 | Handle                | 12 | Power Switch    |