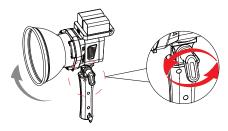

# 4、安装和固定

4.1 用2个NP-F970电池装入电池盒, 然后装入灯体, 安装好手柄后可以正常使用。

4.2 通过手柄上角度调节旋钮可以调整灯的角度。

4.3,通过手柄底部固定旋钮,可以将灯固定在灯架上。