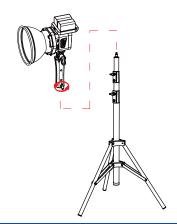

# 4、安装和固定

4.1 用2个NP-F970电池装入电池盒, 然后装入灯体, 安装好手柄后可以正常使用。

4.2 通过手柄上角度调节旋钮可以调整灯的角度。

4.3,通过手柄底部固定旋钮,可以将灯固定在灯架上。

#### 4. Installation

4.1 Install two NP-F970 batteries into the battery compartment and slide the battery case on top of the light. Mount the handle to the bottom of the light for handheld use.

4.2 Adjust the angle of the light via the angle adjustment knob.

4.3 Fix the light to a stand via the fixing knob.

| Model                   | C60                    |
|-------------------------|------------------------|
| Size                    | 92*116*110mm           |
| Weight                  | Single LED light: 660g |
| Power                   | about 60W              |
| Color Temperature Range | 5600K                  |
| Special Effect          | 8                      |
| 100% Illuminance (LUX)  | 3000 lux at 1m         |
| TLCI                    | 98 on average          |
| CRI                     | 96 on average          |
| Working Temperature     | -10°C-45°C             |
| Control Method          | APP Control            |
| Wireless Bluetooth      | 15m                    |