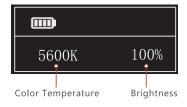

# 2、 模式选择:短按SET旋钮选择常规模式/FX特效模式

2.1 常规模式。

2.1 亮度调节:在常规模式下旋转DIM旋钮,最小变量1%,调节范围0-100%。

- 2. Mode Selection: Hit the SET button to switch between the continuous lighting mode and FX special effect mode.
  - 2.1 Continuous Lighting Mode

2.1.1 Brightness adjustment: turn the DIM dial to adjust the brightness from 0% to 100%.