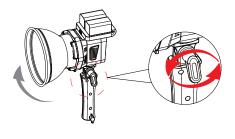

# 4、安装和固定

4.1 用2个NP-F970电池装入电池盒, 然后装入灯体, 安装好手柄后可以正常使用。

4.2 通过手柄上角度调节旋钮可以调整灯的角度。

4.3,通过手柄底部固定旋钮,可以将灯固定在灯架上。

#### 4. Installation

4.1 Install two NP-F970 batteries into the battery compartment and slide the battery case on top of the light. Mount the handle to the bottom of the light for handheld use.

4.2 Adjust the angle of the light via the angle adjustment knob.

4.3 Fix the light to a stand via the fixing knob.

| Model                   | C60                    |
|-------------------------|------------------------|
| Size                    | 92*116*110mm           |
| Weight                  | Single LED light: 660g |
| Power                   | about 60W              |
| Color Temperature Range | 5600K                  |
| Special Effect          | 8                      |
| 100% Illuminance (LUX)  | 3000 lux at 1m         |
| TLCI                    | 98 on average          |
| CRI                     | 96 on average          |
| Working Temperature     | -10°C-45°C             |
| Control Method          | APP Control            |
| Wireless Bluetooth      | 15m                    |