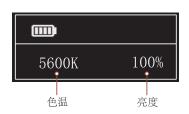

# 2、 模式选择:短按SET旋钮选择常规模式/FX特效模式

2.1 常规模式。

2.1 亮度调节:在常规模式下旋转DIM旋钮,最小变量1%,调节范围0-100%。

- 2. Mode Selection: Hit the SET button to switch between the continuous lighting mode and FX special effect mode.
  - 2.1 Continuous Lighting Mode

2.1.1 Brightness adjustment: turn the DIM dial to adjust the brightness from 0% to 100%.