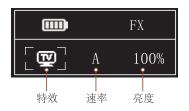

# 2.2、情景特效模式

- 2.2.1 转动SET旋钮选择灯光特效,短按DIM选择A、B、C档位,转动DIM旋钮调整高度。
- 2.2.2 亮度调节:旋转DIM旋钮,最小变量1%,调节范围0-100%。
- 2.2.3 情景特效模式有8类,用户可以根据需求选择:

| 显示       | 场景                                                                                               | 显示A  | 显示B                                                                                                                                                                                                                                                                                                                                                                                                                                                                                                                                                                                                                                                                                                                                                                                                                                                                                                                                                                                                                                                                                                                                                                                                                                                                                                                                                                                                                                                                                                                                                                                                                                                                                                                                                                                                                                                                                                                                                                                                                                   | 显示C                                                                                              |
|----------|--------------------------------------------------------------------------------------------------|------|---------------------------------------------------------------------------------------------------------------------------------------------------------------------------------------------------------------------------------------------------------------------------------------------------------------------------------------------------------------------------------------------------------------------------------------------------------------------------------------------------------------------------------------------------------------------------------------------------------------------------------------------------------------------------------------------------------------------------------------------------------------------------------------------------------------------------------------------------------------------------------------------------------------------------------------------------------------------------------------------------------------------------------------------------------------------------------------------------------------------------------------------------------------------------------------------------------------------------------------------------------------------------------------------------------------------------------------------------------------------------------------------------------------------------------------------------------------------------------------------------------------------------------------------------------------------------------------------------------------------------------------------------------------------------------------------------------------------------------------------------------------------------------------------------------------------------------------------------------------------------------------------------------------------------------------------------------------------------------------------------------------------------------------|--------------------------------------------------------------------------------------------------|
| 4        | 闪电                                                                                               | 间歇   | 频繁                                                                                                                                                                                                                                                                                                                                                                                                                                                                                                                                                                                                                                                                                                                                                                                                                                                                                                                                                                                                                                                                                                                                                                                                                                                                                                                                                                                                                                                                                                                                                                                                                                                                                                                                                                                                                                                                                                                                                                                                                                    | 持续                                                                                               |
| Ą        | 闪光灯                                                                                              | 闪光   | 发布会                                                                                                                                                                                                                                                                                                                                                                                                                                                                                                                                                                                                                                                                                                                                                                                                                                                                                                                                                                                                                                                                                                                                                                                                                                                                                                                                                                                                                                                                                                                                                                                                                                                                                                                                                                                                                                                                                                                                                                                                                                   | 狗仔队                                                                                              |
| •        | 故障灯                                                                                              | 间歇   | 频繁                                                                                                                                                                                                                                                                                                                                                                                                                                                                                                                                                                                                                                                                                                                                                                                                                                                                                                                                                                                                                                                                                                                                                                                                                                                                                                                                                                                                                                                                                                                                                                                                                                                                                                                                                                                                                                                                                                                                                                                                                                    | 持续                                                                                               |
| <b>P</b> | 电视荧幕                                                                                             | 慢速   | 中速                                                                                                                                                                                                                                                                                                                                                                                                                                                                                                                                                                                                                                                                                                                                                                                                                                                                                                                                                                                                                                                                                                                                                                                                                                                                                                                                                                                                                                                                                                                                                                                                                                                                                                                                                                                                                                                                                                                                                                                                                                    | 快速                                                                                               |
| ·†_      | 烟花                                                                                               | 短暂   | 连续                                                                                                                                                                                                                                                                                                                                                                                                                                                                                                                                                                                                                                                                                                                                                                                                                                                                                                                                                                                                                                                                                                                                                                                                                                                                                                                                                                                                                                                                                                                                                                                                                                                                                                                                                                                                                                                                                                                                                                                                                                    | 演出                                                                                               |
| riligion | 脉冲                                                                                               | 慢速   | 中速                                                                                                                                                                                                                                                                                                                                                                                                                                                                                                                                                                                                                                                                                                                                                                                                                                                                                                                                                                                                                                                                                                                                                                                                                                                                                                                                                                                                                                                                                                                                                                                                                                                                                                                                                                                                                                                                                                                                                                                                                                    | 快速                                                                                               |
| **       | 电焊                                                                                               | 间歇   | 频繁                                                                                                                                                                                                                                                                                                                                                                                                                                                                                                                                                                                                                                                                                                                                                                                                                                                                                                                                                                                                                                                                                                                                                                                                                                                                                                                                                                                                                                                                                                                                                                                                                                                                                                                                                                                                                                                                                                                                                                                                                                    | 持续                                                                                               |
| SDS      | SOS                                                                                              | 慢速   | 中速                                                                                                                                                                                                                                                                                                                                                                                                                                                                                                                                                                                                                                                                                                                                                                                                                                                                                                                                                                                                                                                                                                                                                                                                                                                                                                                                                                                                                                                                                                                                                                                                                                                                                                                                                                                                                                                                                                                                                                                                                                    | 快速                                                                                               |
|          | ∮<br>↓<br>•<br>•<br>•<br>•<br>•<br>•<br>•<br>•<br>•<br>•<br>•<br>•<br>•<br>•<br>•<br>•<br>•<br>• | ● 闪电 | ★   闪电   间歇     Image: Control of the | ★ 闪电 间歇 频繁   I 闪光灯 闪光 发布会   I 故障灯 间歇 频繁   E 电视荧幕 慢速 中速   II 烟花 短暂 连续   II 版冲 慢速 中速   II 原冲 恒歇 频繁 |

#### 2.2 Special Effects Mode

- 2.2.1 Turn the SET dial to select a special effect. Hit the DIM dial to adjust the speed (A, B, C). Turn the DIM dial to adjust the brightness.
- 2.2.2 Brightness adjustment: turn the DIM dial to adjust the brightness from 0% to 100%.
- 2.2.3 There are 8 situational special effects for your choice:

| No. | Display               | Situation            | DisplayA      | DisplayB            | DisplayC    |
|-----|-----------------------|----------------------|---------------|---------------------|-------------|
| 1   | 4                     | Lightning            | Discontinuous | Frequent            | Sustainable |
| 2   | <u>a.</u>             | Flash                | Flash         | Press<br>Conference | Paparazzi   |
| 3   | •                     | Broken Bu <b>l</b> b | Discontinuous | Frequent            | Sustainable |
| 4   | Ð                     | TV                   | Slow          | Medium              | Quick       |
| 5   | ·T.                   | Firework             | Brief         | Continuous          | Show        |
| 6   | ri <mark>di</mark> o. | Impulse              | Slow          | Medium              | Quick       |
| 7   | ***                   | Welding              | Discontinuous | Frequent            | Sustainable |
| 8   | SOS                   | sos                  | Slow          | Medium              | Quick       |