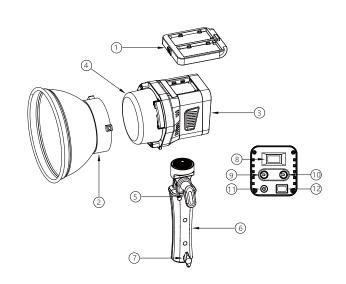

# 产品介绍

| 1 | 电池盒    | 7  | 安装固定旋钮 |
|---|--------|----|--------|
| 2 | 柔光罩    | 8  | 显示屏    |
| 3 | 灯体     | 9  | SET旋钮  |
| 4 | 灯体保护罩  | 10 | DIM旋钮  |
| 5 | 角度调节旋钮 | 11 | DC电源接口 |
| 6 | 多功能手柄  | 12 | 电源开关   |

# Names of Parts

| 1 | Battery Case          | 7  | Fixing Knob     |
|---|-----------------------|----|-----------------|
| 2 | Reflector             | 8  | Display         |
| 3 | Light Body            | 9  | SET Select Dial |
| 4 | Protect Cover         | 10 | DIM Select Dial |
| 5 | Angle Adjustment Knob | 11 | DC Power Socket |
| 6 | Handle                | 12 | Power Switch    |