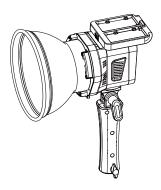

#### 前言

LED摄影灯C60是一款多用途摄的长亮摄影灯,轻便和双供电模式设计,可固定在灯架使用,也可手持移动使用,操作便捷,适用于静物拍摄、视频拍摄、直播、婚纱摄影、儿童摄影等场景。

# SIRUI C60 LED Monolight

User Manual

This LED Light C60 is a multi-purpose continuous light supporting both battery and adapter power supplies. Being rather portable, this light can either be handheld or attached to a stand. Suitable for various shooting scenarios e.g. live, camping, make up, portrait shooting, video, wedding, children photography, etc.