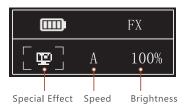

# 2.2、情景特效模式

- 2.2.1 转动SET旋钮选择灯光特效,短按DIM选择A、B、C档位,转动DIM旋钮调整高度。
- 2.2.2 亮度调节:旋转DIM旋钮,最小变量1%,调节范围0-100%。
- 2.2.3 情景特效模式有8类,用户可以根据需求选择:

| 显示       | 场景                                                                                               | 显示A  | 显示B                                                                                                                                                                                                                                                                                                                                                                                                                                                                                                                                                                                                                                                                                                                                                                                                                                                                                                                                                                                                                                                                                                                                                                                                                                                                                                                                                                                                                                                                                                                                                                                                                                                                                                                                                                                                                                                                                                                                                                                                                                   | 显示C                                                                                              |
|----------|--------------------------------------------------------------------------------------------------|------|---------------------------------------------------------------------------------------------------------------------------------------------------------------------------------------------------------------------------------------------------------------------------------------------------------------------------------------------------------------------------------------------------------------------------------------------------------------------------------------------------------------------------------------------------------------------------------------------------------------------------------------------------------------------------------------------------------------------------------------------------------------------------------------------------------------------------------------------------------------------------------------------------------------------------------------------------------------------------------------------------------------------------------------------------------------------------------------------------------------------------------------------------------------------------------------------------------------------------------------------------------------------------------------------------------------------------------------------------------------------------------------------------------------------------------------------------------------------------------------------------------------------------------------------------------------------------------------------------------------------------------------------------------------------------------------------------------------------------------------------------------------------------------------------------------------------------------------------------------------------------------------------------------------------------------------------------------------------------------------------------------------------------------------|--------------------------------------------------------------------------------------------------|
| 4        | 闪电                                                                                               | 间歇   | 频繁                                                                                                                                                                                                                                                                                                                                                                                                                                                                                                                                                                                                                                                                                                                                                                                                                                                                                                                                                                                                                                                                                                                                                                                                                                                                                                                                                                                                                                                                                                                                                                                                                                                                                                                                                                                                                                                                                                                                                                                                                                    | 持续                                                                                               |
| Ą        | 闪光灯                                                                                              | 闪光   | 发布会                                                                                                                                                                                                                                                                                                                                                                                                                                                                                                                                                                                                                                                                                                                                                                                                                                                                                                                                                                                                                                                                                                                                                                                                                                                                                                                                                                                                                                                                                                                                                                                                                                                                                                                                                                                                                                                                                                                                                                                                                                   | 狗仔队                                                                                              |
| •        | 故障灯                                                                                              | 间歇   | 频繁                                                                                                                                                                                                                                                                                                                                                                                                                                                                                                                                                                                                                                                                                                                                                                                                                                                                                                                                                                                                                                                                                                                                                                                                                                                                                                                                                                                                                                                                                                                                                                                                                                                                                                                                                                                                                                                                                                                                                                                                                                    | 持续                                                                                               |
| <b>P</b> | 电视荧幕                                                                                             | 慢速   | 中速                                                                                                                                                                                                                                                                                                                                                                                                                                                                                                                                                                                                                                                                                                                                                                                                                                                                                                                                                                                                                                                                                                                                                                                                                                                                                                                                                                                                                                                                                                                                                                                                                                                                                                                                                                                                                                                                                                                                                                                                                                    | 快速                                                                                               |
| ·†_      | 烟花                                                                                               | 短暂   | 连续                                                                                                                                                                                                                                                                                                                                                                                                                                                                                                                                                                                                                                                                                                                                                                                                                                                                                                                                                                                                                                                                                                                                                                                                                                                                                                                                                                                                                                                                                                                                                                                                                                                                                                                                                                                                                                                                                                                                                                                                                                    | 演出                                                                                               |
| riligion | 脉冲                                                                                               | 慢速   | 中速                                                                                                                                                                                                                                                                                                                                                                                                                                                                                                                                                                                                                                                                                                                                                                                                                                                                                                                                                                                                                                                                                                                                                                                                                                                                                                                                                                                                                                                                                                                                                                                                                                                                                                                                                                                                                                                                                                                                                                                                                                    | 快速                                                                                               |
| **       | 电焊                                                                                               | 间歇   | 频繁                                                                                                                                                                                                                                                                                                                                                                                                                                                                                                                                                                                                                                                                                                                                                                                                                                                                                                                                                                                                                                                                                                                                                                                                                                                                                                                                                                                                                                                                                                                                                                                                                                                                                                                                                                                                                                                                                                                                                                                                                                    | 持续                                                                                               |
| SDS      | SOS                                                                                              | 慢速   | 中速                                                                                                                                                                                                                                                                                                                                                                                                                                                                                                                                                                                                                                                                                                                                                                                                                                                                                                                                                                                                                                                                                                                                                                                                                                                                                                                                                                                                                                                                                                                                                                                                                                                                                                                                                                                                                                                                                                                                                                                                                                    | 快速                                                                                               |
|          | ∮<br>↓<br>•<br>•<br>•<br>•<br>•<br>•<br>•<br>•<br>•<br>•<br>•<br>•<br>•<br>•<br>•<br>•<br>•<br>• | ● 闪电 | ★   闪电   间歇     Image: Control of the | ★ 闪电 间歇 频繁   I 闪光灯 闪光 发布会   I 故障灯 间歇 频繁   E 电视荧幕 慢速 中速   II 烟花 短暂 连续   II 版冲 慢速 中速   II 原冲 恒歇 频繁 |

#### 2.2 Special Effects Mode

- 2.2.1 Turn the SET dial to select a special effect. Hit the DIM dial to adjust the speed (A, B, C). Turn the DIM dial to adjust the brightness.
- 2.2.2 Brightness adjustment: turn the DIM dial to adjust the brightness from 0% to 100%.
- 2.2.3 There are 8 situational special effects for your choice: