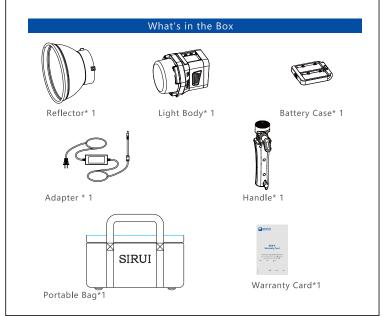

保修范围内。
- 6、经发现,擅自检修此灯的,将取消一年保修期,维修需要收取相关费用。
- 7、如果本品出现故障或者被水淋湿,在专业人员维修后方可继续使用。
- 8、设计和规格如有变更, 恕不另行通知。



# SIRUI C60 LED Monolight



User Manual

This LED Light C60 is a multi-purpose continuous light supporting both battery and adapter power supplies. Being rather portable, this light can either be handheld or attached to a stand. Suitable for various shooting scenarios e.g. live, camping, make up, portrait shooting, video, wedding, children photography, etc.

#### **Features**

- 1. Compact and lightweight, easy to be held in hand.
- 2. 8 FX situational special effects.
- 3. Bright even lights.
- 4. A silent fan is built inside to ensure noiseless running.
- 5. Support group control and APP control.
- 6. Common accessories can be attached to the LED light via the Bowens mount adapter.



# Names of Parts



| 1 | Battery Case          | 7  | Fixing Knob     |
|---|-----------------------|----|-----------------|
| 2 | Reflector             | 8  | Display         |
| 3 | Light Body            | 9  | SET Select Dial |
| 4 | Protect Cover         | 10 | DIM Select Dial |
| 5 | Angle Adjustment Knob | 11 | DC Power Socket |
| 6 | Handle                | 12 | Power Switch    |

# **Power Management**

**1. Adapter Power Supply**Input: 100-240V~50/60Hz 2.5A, output: 16.8V 5A

2. External Battery Power Supply

Install two NP-F970 batteries into the battery compartment. Slide the battery case on top of the light to achieve power supply. (The battery case is unable to charge the batteries. When powered by the battery, make sure there are at least two batteries in the case.)

# Ope