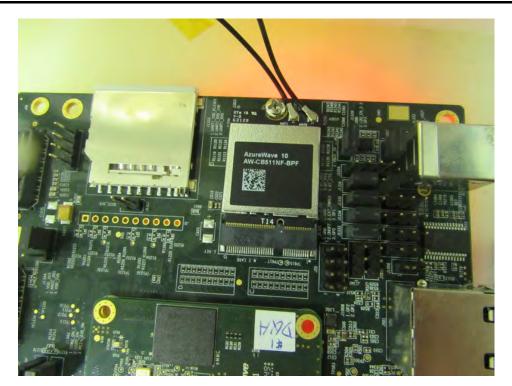

## 2. Photographs of Radiated Emissions Test Configuration

Test Configuration: 30MHz~1GHz / Test Mode: Mode 2

**FRONT VIEW** 

**REAR VIEW** 

Page No. : 3 of 6
Report No. : FR170220AC

**CLOSE-UP VIEW** 

Page No. : 4 of 6

Report No. : FR170220AC