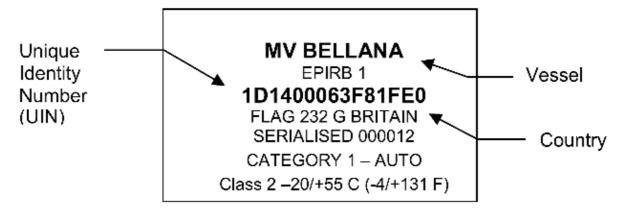

## Label Drawing Set

The beacon main label is shown in the following images and is different for each variant. It contains the following information required by C/S T.001 section 3.5.8:

- *i.* beacon model name, beacon manufacturer and C/S TAC number; and
- iii operating temperature range (e.g., -20°C to +55°C).

The central section contains the brand name. In the examples below the main SmartFind brand is shown.

Z701 Beacon Main Label:

Silver Point Airport Service Road Portsmouth PO3 5PB United Kingdom Int + 44 (0)23 9262 3900

## Z702 Beacon Main Label:

Silver Point Airport Service Road Portsmouth PO3 5PB United Kingdom Int + 44 (0)23 9262 3900