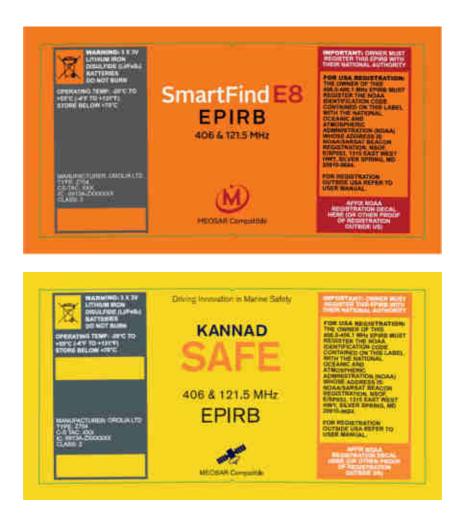

## Label Drawing Set

The beacon main label is shown in the following images and is different for each variant. It contains the following information required by C/S T.001 section 3.5.8:

- *i.* beacon model name, beacon manufacturer and C/S TAC number; and
- iii operating temperature range (e.g., -20°C to +55°C).