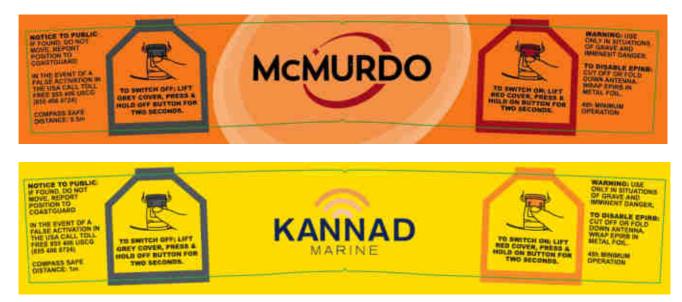

iv minimum duration of continuous operation (e.g., 24 hours).

The beacon programming label is shown in the following image and is the same for all variants. It contains the following information required by