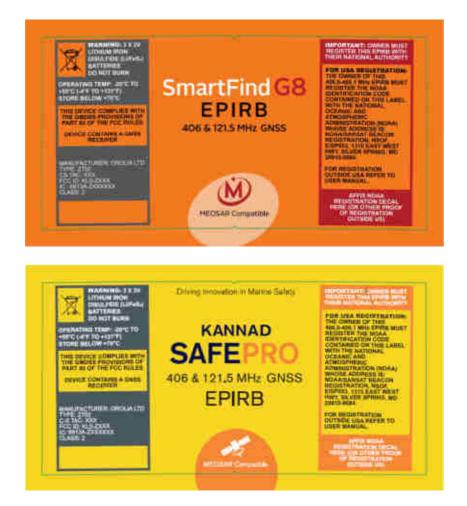

## Z704 Beacon Main Label:

The beacon upper body label is shown in the following image and is the same for all variants. It contains the following information required by C/S T.001 section 3.5.8:

Silver Point Airport Service Road Portsmouth PO3 5PB United Kingdom Int + 44 (0)23 9262 3900