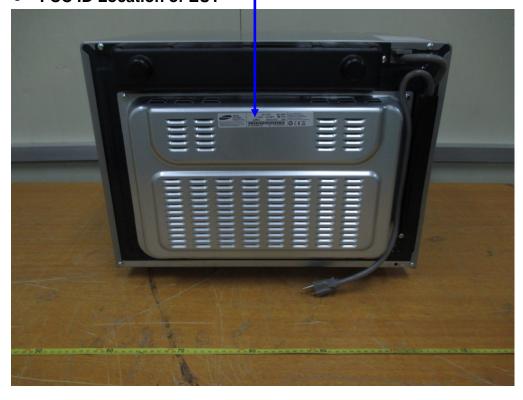

e readily visible to the user at the time of purchase.

| HOUSEHOLD MICROWAVE OVEN<br>42000 PELABUHAN KLANG,<br>SELANGOR, W. MALAYSIA | MANUFACTURED<br>SEPTEMBER-2013                             | 1.65 kW HEATER     | UL)<br>LISTED  |
|-----------------------------------------------------------------------------|------------------------------------------------------------|--------------------|----------------|
| MODEL SERIAL No. MC12J8035CT 0AK67WZG600001Z                                | MADE IN MALAYSIA<br>SEMA                                   | FCC ID: A3LMW8000J | 725F<br>E70049 |
|                                                                             | THIS PRODUCT COMPLIES WITH DHHS RULES 21 CFR SUBCHAPTER J. |                    |                |

## FCC ID Location of EUT