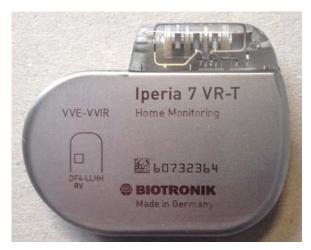

## External photos Iperia 7 VR-T DF4

Figure 13: Iperia 7 VR-T with DF4 front

Figure 14: Iperia 7 VR-T with DF4 back

Figure 15: Iperia 7 VR-T with DF4 top

Figure 16: Iperia 7 VR-T with DF4 side