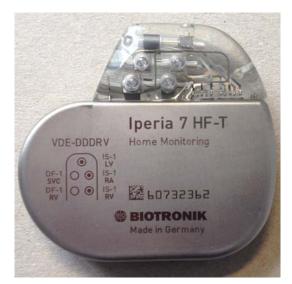

# External photos Iperia 7 HF-T DF-1

Figure 5: Iperia 7 HF-T with DF-1 front

Figure 6: Iperia 7 HF-T with DF-1 back

Figure 7: Iperia 7 HF-T with DF-1 top

Figure 8: Iperia 7 HF-T with DF-1 side