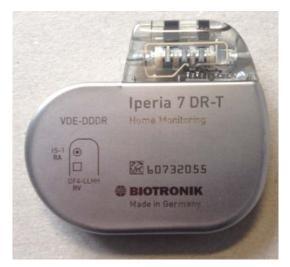

### External photos Iperia 7 DR-T DF4

Figure 1: Iperia 7 DR-T with DF4 front

Figure 2: Iperia 7 DR-T with DF4 back

Figure 3: Iperia 7 DR-T with DF4 top

Figure 4: Iperia 7 DR-T with DF4 side