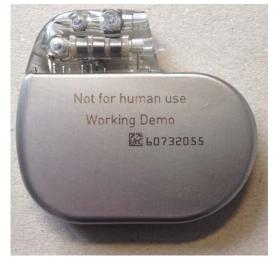

### External photos Iperia 7 DR-T DF4

Figure 1: Iperia 7 DR-T with DF4 front

Figure 2: Iperia 7 DR-T with DF4 back

Figure 3: Iperia 7 DR-T with DF4 top

Figure 4: Iperia 7 DR-T with DF4 side