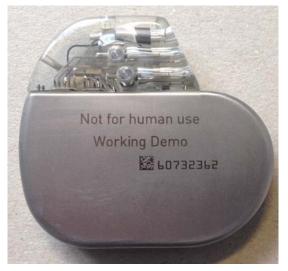

# External photos Iperia 7 HF-T DF-1

Figure 5: Iperia 7 HF-T with DF-1 front

Figure 6: Iperia 7 HF-T with DF-1 back

Figure 7: Iperia 7 HF-T with DF-1 top

Figure 8: Iperia 7 HF-T with DF-1 side