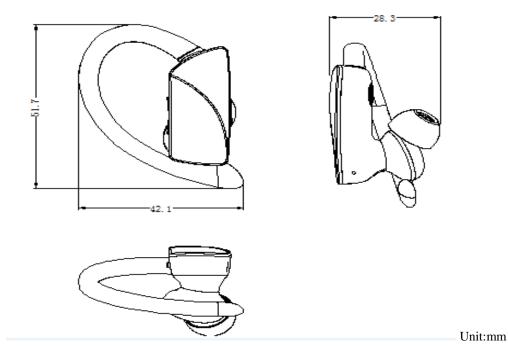

The measurement of headset: Length (51.7mm)\*Width (42.1mm)\*High (28.3  $\pm$  0.2mm), label: Length 40.00(mm)\*Width10.00(mm), charging box:96.10  $\pm$  0.3(mm)\*62.50  $\pm$  0.3(mm)\*33.60  $\pm$  0.3(mm).Refer to the above quote, as the headset are too small for the FCC ID label to be printed, so the FCC ID label will be moved to the charging box. For details, please see below photos:

#### Headset