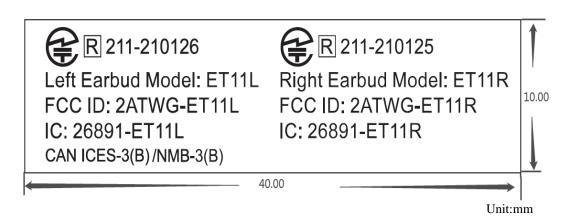

The measurement of headset: Length (51.7mm)\*Width (42.1mm)\*High (28.3  $\pm$  0.2mm), label: Length 40.00(mm)\*Width10.00(mm), charging box:96.10  $\pm$  0.3(mm)\*62.50  $\pm$  0.3(mm)\*33.60  $\pm$  0.3(mm).Refer to the above quote, as the headset are too small for the FCC ID label to be printed, so the FCC ID label will be moved to the charging box. For details, please see below photos:

## Label