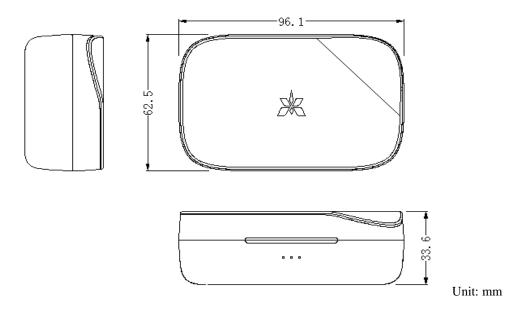

The measurement of headset: Length (51.7mm)\*Width (42.1mm)\*High (28.3  $\pm$  0.2mm), label: Length 40.00(mm)\*Width10.00(mm), charging box:96.10  $\pm$  0.3(mm)\*62.50  $\pm$  0.3(mm)\*33.60  $\pm$  0.3(mm).Refer to the above quote, as the headset are too small for the FCC ID label to be printed, so the FCC ID label will be moved to the charging box. For details, please see below photos:

# Charging box

Sincerely,

Signature: Dong James

Printed name: Dong James

Title: Product Certification Engineer