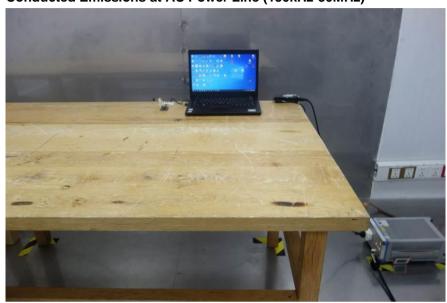

# **Test Setup Photo**

Conducted Emissions at AC Power Line (150kHz-30MHz)

Radiated Emissions which fall in the restricted bands

Unless otherwise agreed in writing, this document is issued by the Company subject to its General Conditions of Service printed overleaf, available on request or accessible at <a href="https://www.sgs.com/en/Terms-and-Conditions">https://www.sgs.com/en/Terms-and-Conditions</a>. Attention is drawn to the limitation of liability, indemnification and jurisdiction issues defined therein. Any holder of this document is advised that information containined hereon reflects the Company's findings at the time of its intervention only and within the limits of Client's instructions, if any. The Company's sole responsibility is to its Client and this document does not exonerate parties to a transaction from exercising all their rights and obligations under the transaction documents. This document cannot be reproduced except in full, without prior written approval of the Company. Any unauthorized alteration, forgery or falsification of the content or appearance of this document is unlawful and offenders may be prosecuted to the fullest extent of the law. Unless otherwise stated the results shown in this test report refer only to the sample(s) tested and such sample(s) are retained for 30 days only. to the fullest extent of the law. Offices calculated a sample(s) are retained for 30 days only.