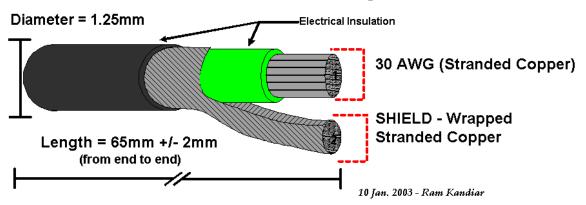

Antenna Specification:

## **Antenna Cable Asembly:**

Manufacturer: CHI SHING

Part Number: Similar to Part Number: EWF-7034106-01

Preparation Instructions:

Step1: Cut the cable to the required Length = 65 +*l*-2 mm Step2: strip the insulation of the center conductor: 2 mm Step3: Srip the outer insulation of the cable : 4 mm

Step4: Wrap the shield wires together to form a bundled single conductor

Step5: Solder the center conductor and the shield wires together to form a single conductor.