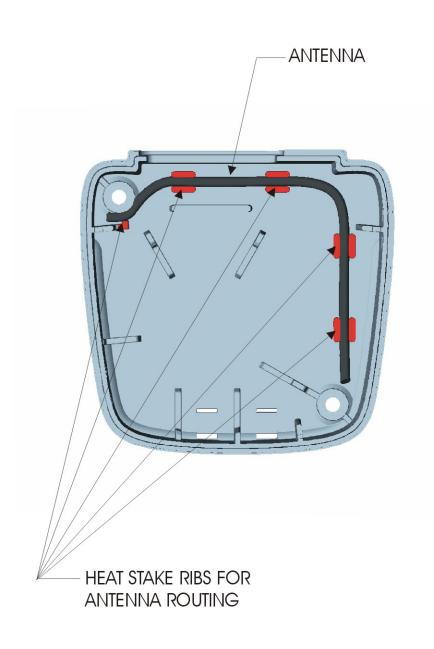

## Antenna Info - Nokia HDC-5 Dongle

Per 15.203, the antenna included with the device is internal and permanently attached. It is not intended to be serviced by the customer and is, therefore, only replaceable by Logitech repair personnel.

Antenna Specification:

## **Antenna Cable Asembly:**



Manufacturer: CHI SHING

Part Number: Similar to Part Number: EWF-7034106-01

Preparation Instructions:

Step1: Cut the cable to the required Length = 65 +*l*-2 mm Step2: strip the insulation of the center conductor: 2 mm Step3: Srip the outer insulation of the cable : 4 mm

Step4: Wrap the shield wires together to form a bundled single conductor

Step5: Solder the center conductor and the shield wires together to form a single conductor.

## ANTENNA ROUTING FOR HDC-5