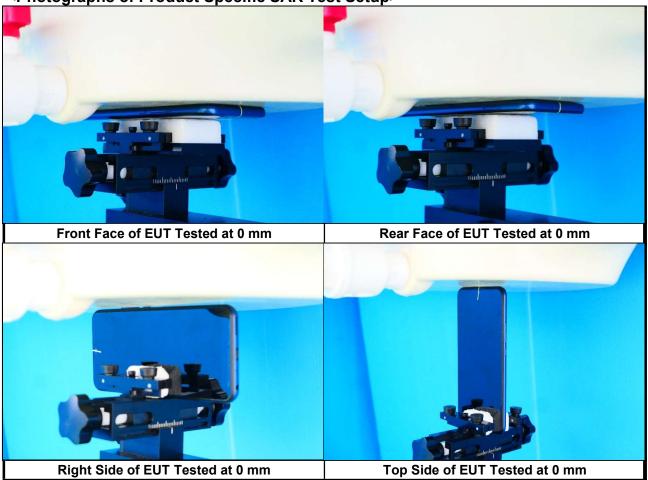

Left Side

<Photographs of Head SAR Test Setup>

<Photographs of Body-worn SAR Test Setup>

<Photographs of Hotspot SAR Test Setup>

<Photographs of Product Specific SAR Test Setup>