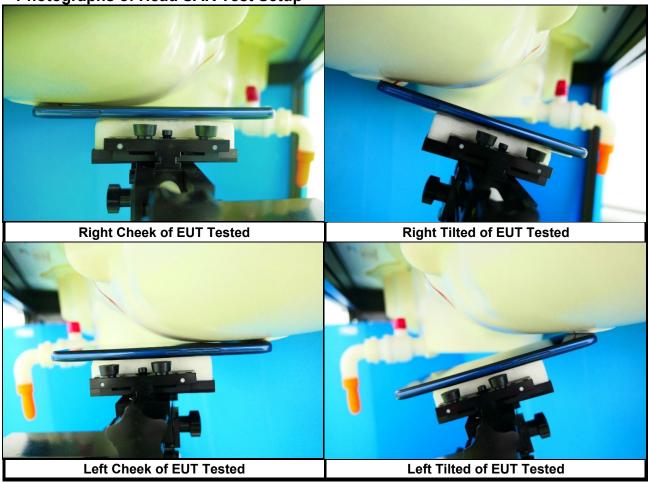

## **Photographs of EUT Setup and Antenna Location**

The photographs of EUT and setup for SAR testing are shown as follows.

Report No.: SFBFOK-WTW-P22010278

Left Side

<Photographs of Head SAR Test Setup>

<Photographs of Body-worn SAR Test Setup>

<Photographs of Hotspot SAR Test Setup>

<Photographs of Product Specific SAR Test Setup>