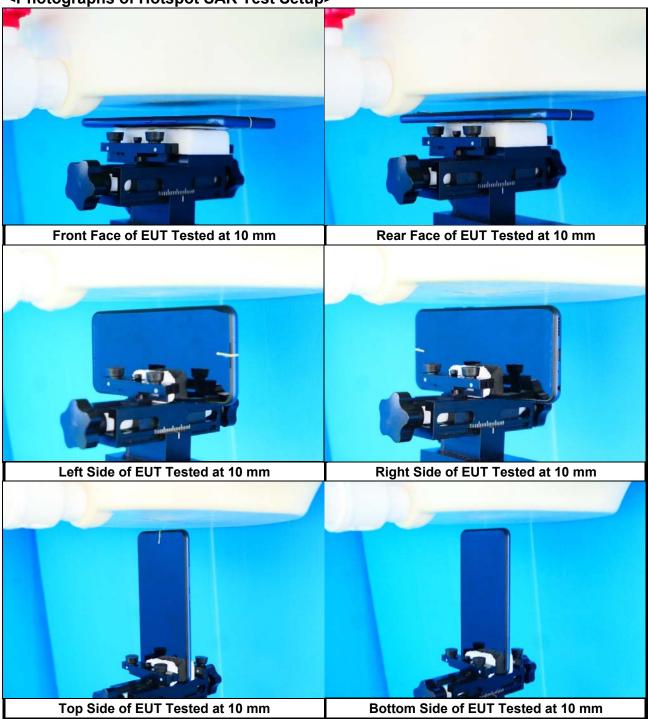

Left Side

<Photographs of Head SAR Test Setup>

<Photographs of Body-worn SAR Test Setup>

<Photographs of Hotspot SAR Test Setup>

<Photographs of Product Specific SAR Test Setup>