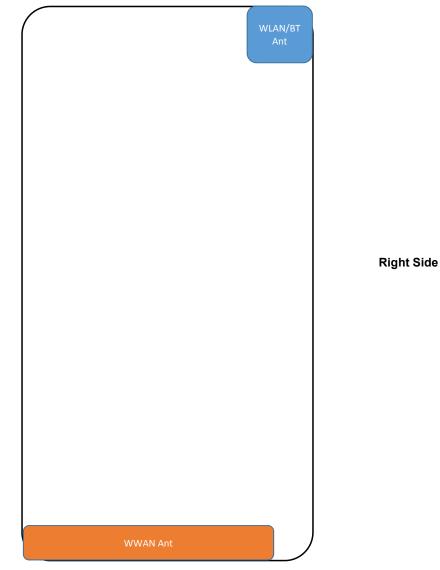

## **Photographs of EUT Setup and Antenna Location**

The photographs of EUT and setup for SAR testing are shown as follows.

Report No.: SFBFOK-WTW-P22010278

Left Side

<Photographs of Head SAR Test Setup>

<Photographs of Body-worn SAR Test Setup>

<Photographs of Hotspot SAR Test Setup>

<Photographs of Product Specific SAR Test Setup>