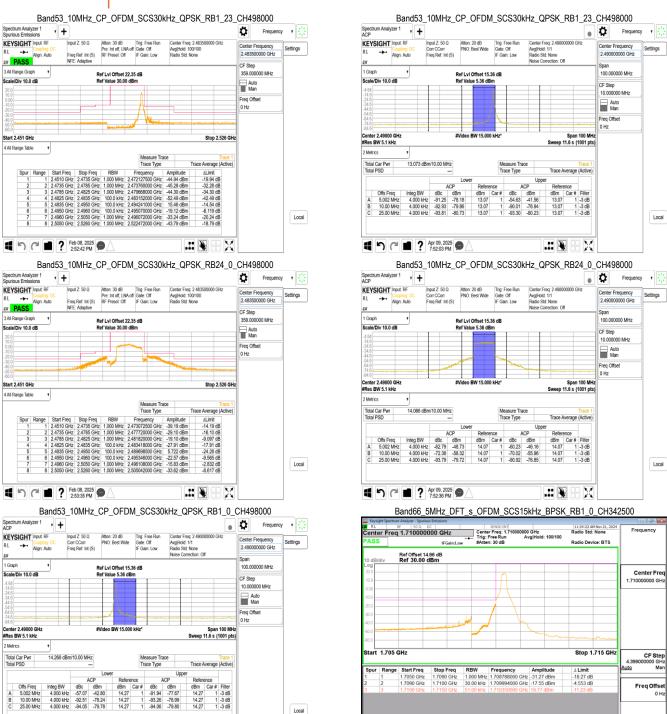

SGS Taiwan Ltd.

No.134,Wu Kung Road, New Taipei Industrial Park, Wuku District, New Taipei City, Taiwan/新北市五股區新北產業園區五工路 134 號 f (886-2) 2298-0488

■ ? Feb 08, 2025 2:40:51 PM

4 7 P Apr 09, 2025 7:50:38 PM