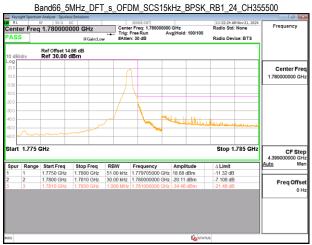

SGS Taiwan Ltd.

No.134,Wu Kung Road, New Taipei Industrial Park, Wuku District, New Taipei City, Taiwan/新北市五股區新北產業園區五工路 134 號

4 9 P Apr 09, 2025 P

www.sqs.com.tw

Page: 247 of 479

Unless otherwise stated the results shown in this test report refer only to the sample(s) tested and such sample(s) are retained for 90 days only. 除业只有约明,此程生处用度影响经少锋中乌害,同时此类早度原列的主,大型企业等等。