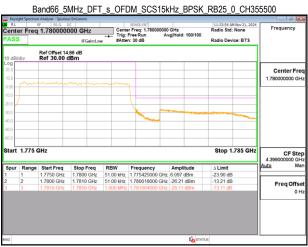

SGS Taiwan Ltd.

No.134,Wu Kung Road, New Taipei Industrial Park, Wuku District, New Taipei City, Taiwan/新北市五股區新北產業園區五工路 134 號

4 9 P Apr 09, 2025 P

www.sqs.com.tw

Page: 247 of 479

Unless otherwise stated the results shown in this test report refer only to the sample(s) tested and such sample(s) are retained for 90 days only. 除业只有约明,此程生处用度影响经少锋中乌害,同时此类早度原列的主,大型企业等等。