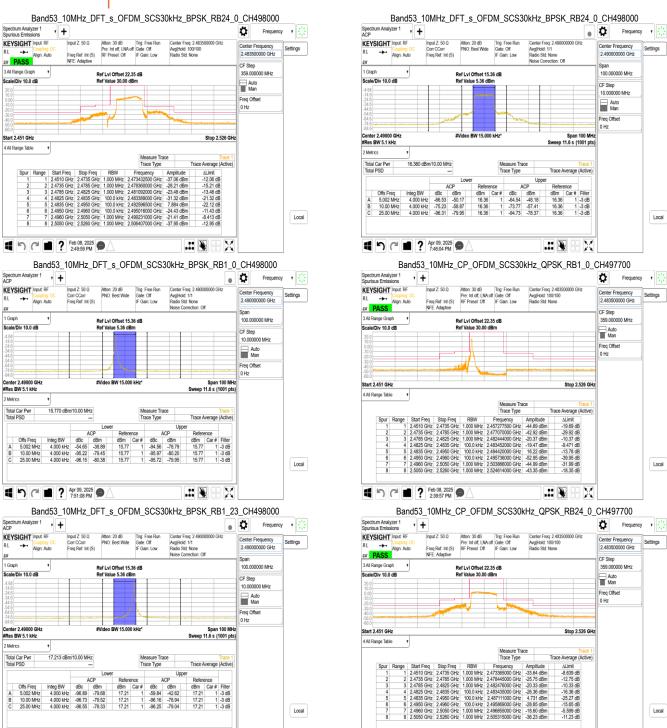

SGS Taiwan Ltd.

No.134,Wu Kung Road, New Taipei Industrial Park, Wuku District, New Taipei City, Taiwan/新北市五股區新北產業園區五工路 134 號 f (886-2) 2298-0488

■ ? Feb 08, 2025 2:40:51 PM

4 7 P Apr 09, 2025 7:50:38 PM

... 👺 🖁 💢

Page: 245 of 479

Unless otherwise stated the results shown in this test report refer only to the sample(s) tested and such sample(s) are retained for 90 days only. 除非只有的用,他都是好用属對個對文學具有書,同時他學具屬是例的子。本都學主德本公司書面對面,不可可以推翻。