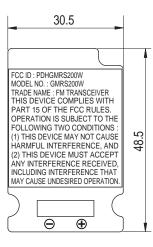

## GMRS200W FCC LABEL

FCC ID: PDHGMRS200W MODEL NO.: GMRS200W

TRADE NAME: FM TRANSCEIVER
THIS DEVICE COMPLIES WITH
PART 15 OF THE FCC RULES.
OPERATION IS SUBJECT TO THE
FOLLOWING TWO CONDITIONS:
(1) THIS DEVICE MAY NOT CAUSE
HARMFUL INTERFERENCE, AND
(2) THIS DEVICE MUST ACCEPT
ANY INTERFERENCE RECEIVED,
INCLUDING INTERFERENCE THAT
MAY CAUSE UNDESIRED OPERATION.