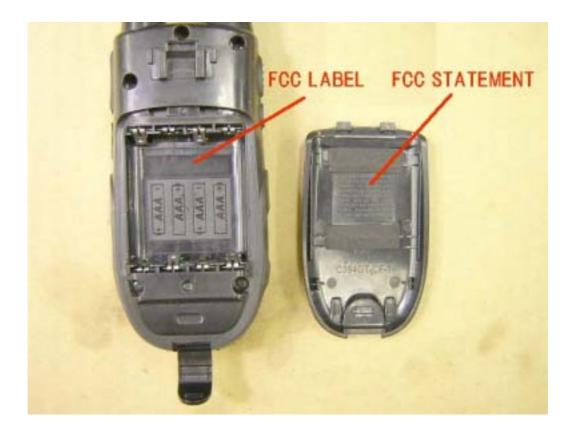

## ID Label/Location Info

## Equipment Identification Label

The FCC Label complies with the section 2.925(d) of the FCC Rules and will be permanently affixed to the equipment.

Rating label: 32 mm (W) x 7.2 mm (H)

| MODEL: GMR1588(XX)    | FCC ID: AMMUT018        |
|-----------------------|-------------------------|
| SERIAL NO;            | MADE IN                 |
| UNIDEN AMERICA CORP.  | CHINA<br>IC: 513C-UT018 |
| UNIDEN AMERICAN CONT. | 10. 0100 01010          |

STATEMENT label: 28 mm (W) x 20 mm (H)

THIS DEVICE COMPLIES WITH PART 15 OF THE FCC RULES. OPERATION IS SUBJECT TO THE FOLLOWING TWO CONDITIONS: (1) THIS DEVICE MAY NOT CAUSE HARMFUL INTERFERENCE, AND (2) THIS DEVICE MUST ACCEPT ANY INTERFERENCE RECEIVED, INCLUDING INTERFERENCE THAT MAY CAUSE UNDESIRED OPERATION