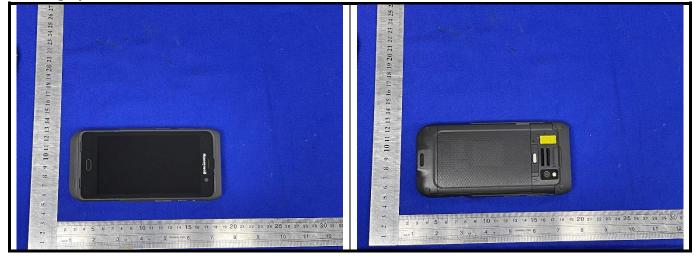

## FCC SAR Test Report



## <Photographs of EUT>



<Antenna Location>



<EUT Front View>

The separation distance for antenna to edge:

| Antenna       | Overall<br>diagonal(mm) | Display<br>diagonal(mm) | To Left Side<br>(mm) | To Right Side<br>(mm) | To Top Side<br>(mm) | To Bottom Side<br>(mm) |
|---------------|-------------------------|-------------------------|----------------------|-----------------------|---------------------|------------------------|
| WLAN/BT Ant 1 | 175                     | 127                     | 0                    | 52                    | 0                   | 128                    |
| WLAN Ant 2    |                         |                         | 52                   | 0                     | 0                   | 128                    |



## <Photographs of SAR Setup>



**Right Tilted** 

L