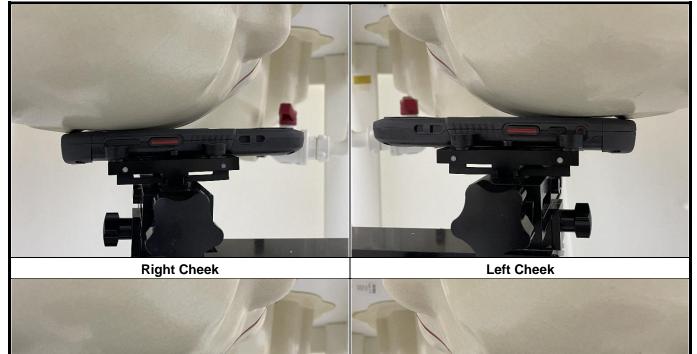

## <Photographs of SAR Setup>

**Right Tilted** 

LALLA DE LA DE LA

Left Tilted