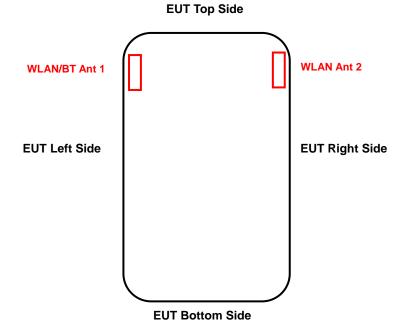

## <Photographs of EUT>

<Antenna Location>

<EUT Front View>

The separation distance for antenna to edge:

| Antenna       | Overall<br>diagonal(mm) | Display<br>diagonal(mm) | To Left Side<br>(mm) | To Right Side<br>(mm) | To Top Side<br>(mm) | To Bottom Side<br>(mm) |
|---------------|-------------------------|-------------------------|----------------------|-----------------------|---------------------|------------------------|
| WLAN/BT Ant 1 | 175                     | 127                     | 0                    | 52                    | 0                   | 128                    |
| WLAN Ant 2    |                         |                         | 52                   | 0                     | 0                   | 128                    |