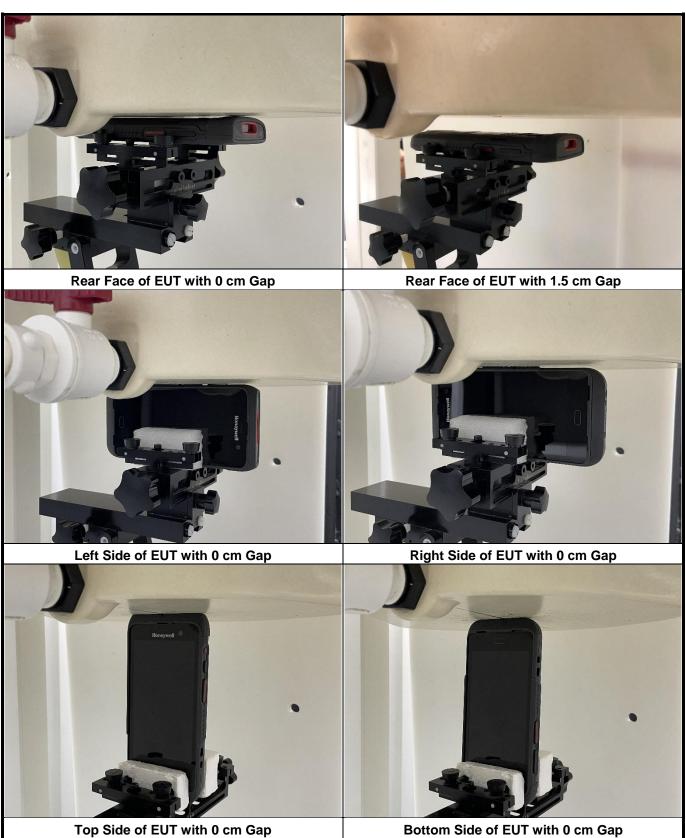

## <Photographs of SAR Setup>

**Right Tilted** 

LALLA DE LA DE LA

Left Tilted