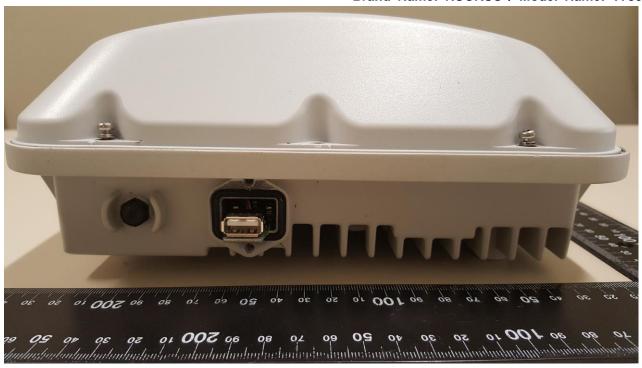

## 1. External Photograph of EUT

Brand Name: RUCKUS / Model Name: T750

Report No.: EP190621001

TEL: 408 9043300 Page Number : 1 of 52

Issued Date : Dec. 19, 2019

Report No.: EP190621001

TEL: 408 9043300 Page Number : 2 of 52