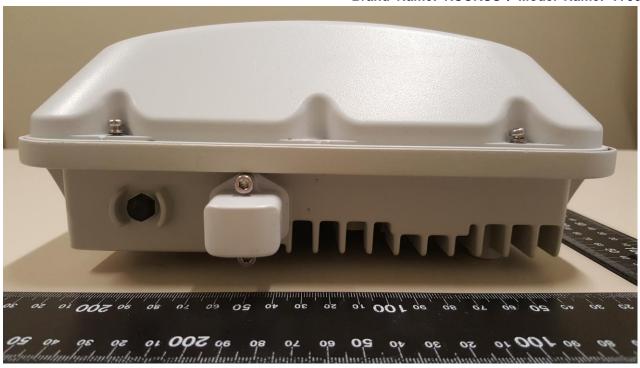

## 1. External Photograph of EUT

Brand Name: RUCKUS / Model Name: T750

Report No.: EP190621001



TEL: 408 9043300 Page Number : 1 of 52

Issued Date : Dec. 19, 2019

Report No.: EP190621001



TEL: 408 9043300 Page Number : 2 of 52

Issued Date : Dec. 19, 2019

Report No.: EP190621001



TEL: 408 9043300 Page Number : 3 of 52

Issued Date : Dec. 19, 2019

Report No.: EP190621001



TEL: 408 9043300 Page Number : 4 of 52
Issued Date : Dec. 19, 2019

Report No.: EP190621001



TEL: 408 9043300 Page Number : 5 of 52
Issued Date : Dec. 19, 2019

Report No.: EP190621001



TEL: 408 9043300 Page Number : 6 of 52
Issued Date : Dec. 19, 2019

Report No.: EP190621001



TEL: 408 9043300 Page Number: 7 of 52

Issued Date : Dec. 19, 2019