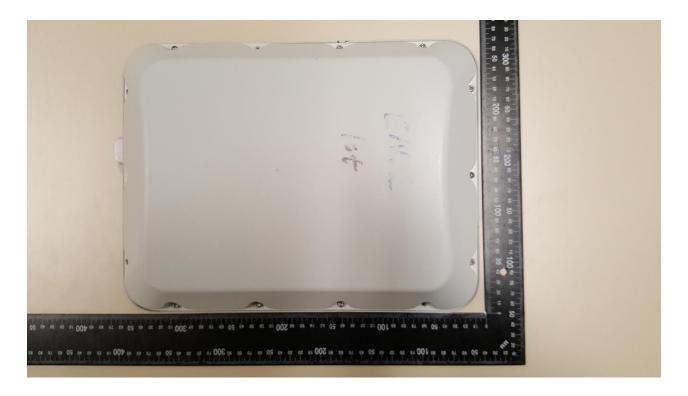

## 1. External Photograph of EUT

Brand Name: RUCKUS / Model Name: T750

Report No.: EP190621001

TEL: 408 9043300 Page Number : 1 of 52

Issued Date : Dec. 19, 2019

Report No.: EP190621001

TEL: 408 9043300 Page Number : 2 of 52