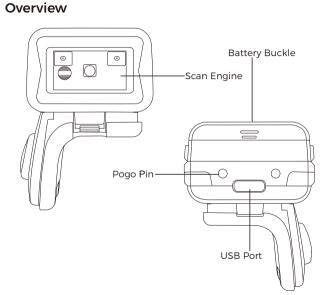

### **Battery Instruction**

MEFERI-

-LOGO Patch

• USB Cablex1 • Batteryx1

- 1. Battery replacement

- a) Remove battery: press the battery release latches on both sides simultaneously: and pull the battery out (as shown)

b) Battery Installation: Install the battery in the direction as shown.

- 2. Ring Scanner Instruction a) Ring scanner detachment:press the red button until you
- can release the scanner(as shown)

b) Scanner installation:press the red button until the 2 plugs insert into the respective slots and scanner POGOPIN aligns with device POGO-PIN, free switch for different habits.

- 3. Charging a) Type-C USB data cable charging.
- b) The battery can be charged separately with battery charger.
- 4. Indicator LED

NFC Identification

| Power On            | Green Light up for 3s     | source, charger, battery, etc. that has not been approved by                                                                                                                                                                                                                        |  |  |
|---------------------|---------------------------|-------------------------------------------------------------------------------------------------------------------------------------------------------------------------------------------------------------------------------------------------------------------------------------|--|--|
| Power Off           | Red Light up for 3s       | MEFERI may cause a fire, explosion, or other hazards.  3. Please use device and accessories within the specified temperature range. Equipment failure may occur when the ambient temperature is too high or too low.  4. Do not disassemble the product and its accessories. If the |  |  |
| Low Battery         | Red Blinking              |                                                                                                                                                                                                                                                                                     |  |  |
| Charging            | Red Light up              |                                                                                                                                                                                                                                                                                     |  |  |
| Full Battery        | Green Light up            | equipment or any of its components are not working properly, please contact and consult our after-sales service center or send                                                                                                                                                      |  |  |
| Paired Scanning     | Green Light up for 1s     | the device to our after-sales service outlets for testing and                                                                                                                                                                                                                       |  |  |
| Scanning Timeout    | Red Light up for 1s       | servicing.  5. If the battery shows signs of peculiar smell, overheat, color                                                                                                                                                                                                        |  |  |
| Successfully Paired | Blue Light up for 3s      | change, distortion or leakage remove the battery from the charger                                                                                                                                                                                                                   |  |  |
| Pairing Failed      | Red/Green blinking for 3M | or the device immediately and stop using it.  6. The battery is made from a flammable and explosive material.                                                                                                                                                                       |  |  |
| Disconnected        | Red/Green blinking for 3M | Do not disassemble, squeeze, drop and make any other destructive operations on the battery. Do not place the battery in                                                                                                                                                             |  |  |
|                     |                           | destructive operations on the battery. Do not place the battery in                                                                                                                                                                                                                  |  |  |