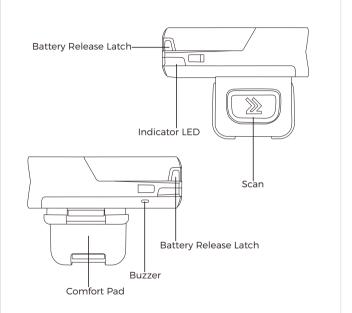

### **Battery Instruction**

MEFERI-

-LOGO Patch

• USB Cablex1 • Batteryx1

- 1. Battery replacement

- a) Remove battery: press the battery release latches on both sides simultaneously: and pull the battery out (as shown)

b) Battery Installation: Install the battery in the direction as shown.

- 2. Ring Scanner Instruction a) Ring scanner detachment:press the red button until you
- can release the scanner(as shown)

b) Scanner installation:press the red button until the 2 plugs insert into the respective slots and scanner POGOPIN aligns with device POGO-PIN, free switch for different habits.

- 3. Charging a) Type-C USB data cable charging.
- b) The battery can be charged separately with battery charger.
- 4. Indicator LED

NFC Identification

| Power On            | Green Light up for 3s     | source, charger, battery, etc. that has not been approved by                                                                                                                                                                                                                        |  |  |
|---------------------|---------------------------|-------------------------------------------------------------------------------------------------------------------------------------------------------------------------------------------------------------------------------------------------------------------------------------|--|--|
| Power Off           | Red Light up for 3s       | MEFERI may cause a fire, explosion, or other hazards.  3. Please use device and accessories within the specified temperature range. Equipment failure may occur when the ambient temperature is too high or too low.  4. Do not disassemble the product and its accessories. If the |  |  |
| Low Battery         | Red Blinking              |                                                                                                                                                                                                                                                                                     |  |  |
| Charging            | Red Light up              |                                                                                                                                                                                                                                                                                     |  |  |
| Full Battery        | Green Light up            | equipment or any of its components are not working properly, please contact and consult our after-sales service center or send                                                                                                                                                      |  |  |
| Paired Scanning     | Green Light up for 1s     | the device to our after-sales service outlets for testing and                                                                                                                                                                                                                       |  |  |
| Scanning Timeout    | Red Light up for 1s       | servicing.  5. If the battery shows signs of peculiar smell, overheat, color                                                                                                                                                                                                        |  |  |
| Successfully Paired | Blue Light up for 3s      | change, distortion or leakage remove the battery from the charger                                                                                                                                                                                                                   |  |  |
| Pairing Failed      | Red/Green blinking for 3M | or the device immediately and stop using it.  6. The battery is made from a flammable and explosive material.                                                                                                                                                                       |  |  |
| Disconnected        | Red/Green blinking for 3M | Do not disassemble, squeeze, drop and make any other destructive operations on the battery. Do not place the battery in                                                                                                                                                             |  |  |
|                     |                           | destructive operations on the battery. Do not place the battery in                                                                                                                                                                                                                  |  |  |