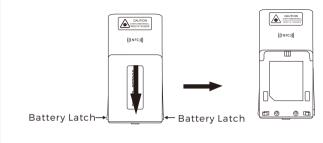

### **Battery Instruction**

MEFERI-

-LOGO Patch

• USB Cablex1 • Batteryx1

- 1. Battery replacement

- a) Remove battery: press the battery release latches on both sides simultaneously: and pull the battery out (as shown)