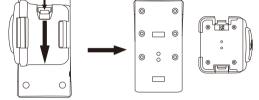

b) Battery Installation: Install the battery in the direction as shown.

- 2. Ring Scanner Instruction a) Ring scanner detachment:press the red button until you
- can release the scanner(as shown)

b) Scanner installation:press the red button until the 2 plugs insert into the respective slots and scanner POGOPIN aligns with device POGO-PIN, free switch for different habits.