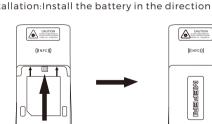

b) Battery Installation: Install the battery in the direction as shown.

- 2. Ring Scanner Instruction a) Ring scanner detachment:press the red button until you
- can release the scanner(as shown)

b) Scanner installation:press the red button until the 2 plugs insert into the respective slots and scanner POGOPIN aligns with device POGO-PIN, free switch for different habits.