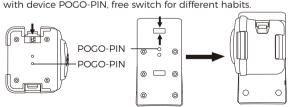

b) Battery Installation: Install the battery in the direction as shown.

- 2. Ring Scanner Instruction a) Ring scanner detachment:press the red button until you
- can release the scanner(as shown)

b) Scanner installation:press the red button until the 2 plugs insert into the respective slots and scanner POGOPIN aligns with device POGO-PIN, free switch for different habits.