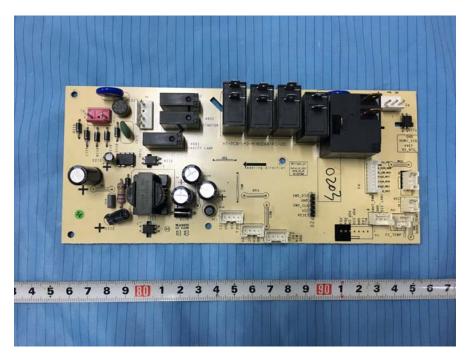

#### EUT – Main Board 1 Bottom View

EUT – Main Board 2 Top View

#### **EUT – Main Board 2 Bottom View**

EUT – LED Board 1 View

EUT – LED Board 2 Bottom View