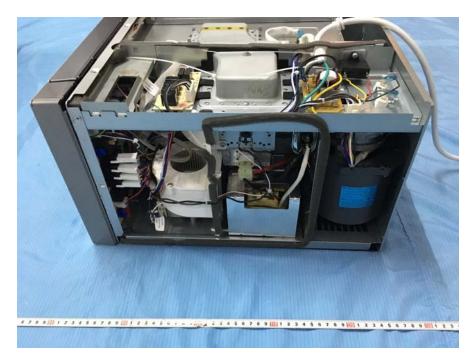

# **EXHIBIT C - EUT INTERNAL PHOTOGRAPHS**

## EUT – Cover off View 1



# EUT – Cover off View 2



## EUT – Cover off View 3



#### **EUT – Cover off View 4**



## EUT – Cover off View 5



EUT – Main Board 1 Top View



#### EUT – Main Board 1 Bottom View



EUT – Main Board 2 Top View



#### **EUT – Main Board 2 Bottom View**



EUT – LED Board 1 View







EUT – LED Board 2 Bottom View



# EUT – Display Board Top View



EUT – Display Board Bottom View



#### **EUT – Touch Board View**



**EUT – Transformer View** 



## **EUT – Resistor View**



EUT – Fan 1 View



### EUT – Fan 1 Label View



EUT – Fan 2 View



### EUT – Fan 2 Label View



EUT – Fan 3 View



#### EUT – Fan 3 Label View



**EUT – Magnetron View** 



#### **EUT – Magnetron Label View**



**EUT – H.V. Capacitor View** 





**EUT – Turn Table Motor View** 



#### **EUT – Control Pannel View**



**EUT – Capacitor View** 



### **EUT – Capacitor Label View**