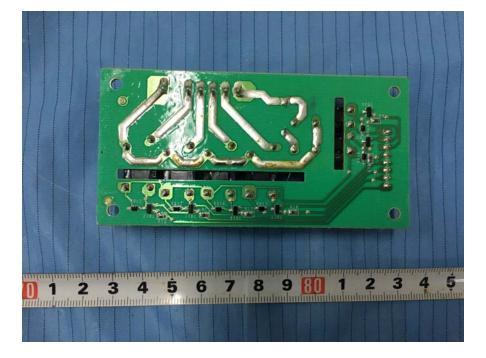

# **EXHIBIT C - EUT INTERNAL PHOTOGRAPHS**

## EUT – Cover off View 1



# EUT – Cover off View 2



## EUT – Cover off View 3



#### **EUT – Cover off View 4**



## EUT – Cover off View 5



EUT – Main Board 1 Top View



#### EUT – Main Board 1 Bottom View



EUT – Main Board 2 Top View



#### **EUT – Main Board 2 Bottom View**



EUT – LED Board 1 View







EUT – LED Board 2 Bottom View



# EUT – Display Board Top View



EUT – Display Board Bottom View



#### **EUT – Touch Board View**



**EUT – Transformer View** 



## **EUT – Resistor View**



EUT – Fan 1 View



### EUT – Fan 1 Label View



EUT – Fan 2 View



### EUT – Fan 2 Label View



EUT – Fan 3 View



#### EUT – Fan 3 Label View



**EUT – Magnetron View** 



#### **EUT – Magnetron Label View**



**EUT – H.V. Capacitor View** 





**EUT – Turn Table Motor View** 



#### **EUT – Control Pannel View**



**EUT – Capacitor View** 



### **EUT – Capacitor Label View**