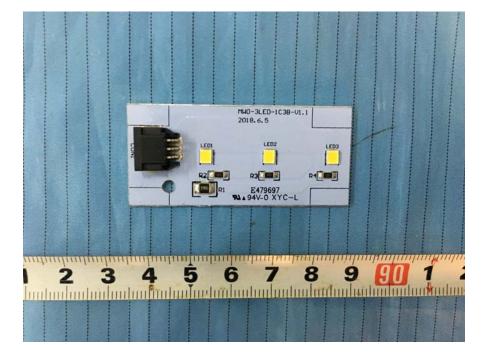

#### **EUT – Main Board 2 Bottom View**

EUT – LED Board 1 View

EUT – LED Board 2 Bottom View