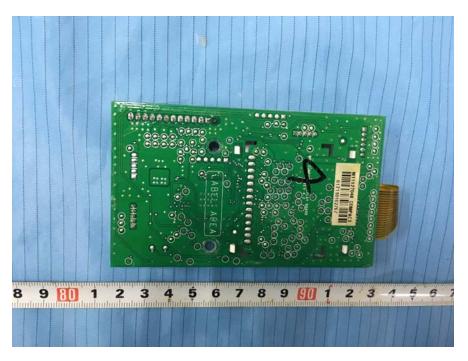

# **EXHIBIT C - EUT INTERNAL PHOTOGRAPHS**

## EUT – Cover off View 1



# EUT – Cover off View 2



## EUT – Cover off View 3



#### **EUT – Cover off View 4**



## EUT – Cover off View 5



EUT – Main Board 1 Top View



#### EUT – Main Board 1 Bottom View



EUT – Main Board 2 Top View



#### **EUT – Main Board 2 Bottom View**



EUT – LED Board 1 View







EUT – LED Board 2 Bottom View



# EUT – Display Board Top View



EUT – Display Board Bottom View



#### **EUT – Touch Board View**



**EUT – Transformer View** 



## **EUT – Resistor View**



EUT – Fan 1 View



### EUT – Fan 1 Label View



EUT – Fan 2 View



### EUT – Fan 2 Label View



EUT – Fan 3 View



#### EUT – Fan 3 Label View



**EUT – Magnetron View** 



#### **EUT – Magnetron Label View**



**EUT – H.V. Capacitor View** 





**EUT – Turn Table Motor View** 



#### **EUT – Control Pannel View**



**EUT – Capacitor View** 



### **EUT – Capacitor Label View**