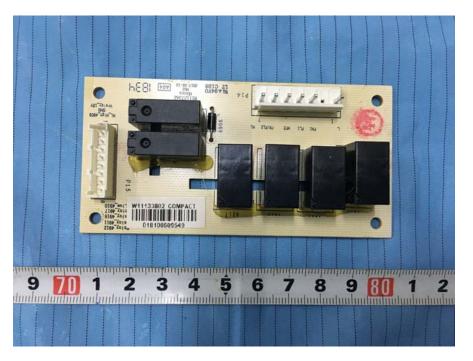

#### EUT – Main Board 1 Bottom View

EUT – Main Board 2 Top View

#### **EUT – Main Board 2 Bottom View**

EUT – LED Board 1 View

EUT – LED Board 2 Bottom View