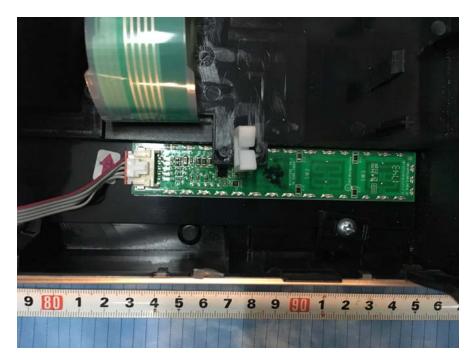

# **EXHIBIT C - EUT INTERNAL PHOTOGRAPHS**

## EUT – Cover off View 1



# EUT – Cover off View 2



## EUT – Cover off View 3



#### **EUT – Cover off View 4**



## EUT – Cover off View 5



EUT – Main Board 1 Top View



#### EUT – Main Board 1 Bottom View



EUT – Main Board 2 Top View



#### **EUT – Main Board 2 Bottom View**



EUT – LED Board 1 View







EUT – LED Board 2 Bottom View



# EUT – Display Board Top View



EUT – Display Board Bottom View



#### **EUT – Touch Board View**



**EUT – Transformer View** 



## **EUT – Resistor View**



EUT – Fan 1 View



### EUT – Fan 1 Label View



EUT – Fan 2 View



### EUT – Fan 2 Label View



EUT – Fan 3 View



#### EUT – Fan 3 Label View



**EUT – Magnetron View** 



#### **EUT – Magnetron Label View**



**EUT – H.V. Capacitor View** 





**EUT – Turn Table Motor View** 



#### **EUT – Control Pannel View**



**EUT – Capacitor View** 



### **EUT – Capacitor Label View**