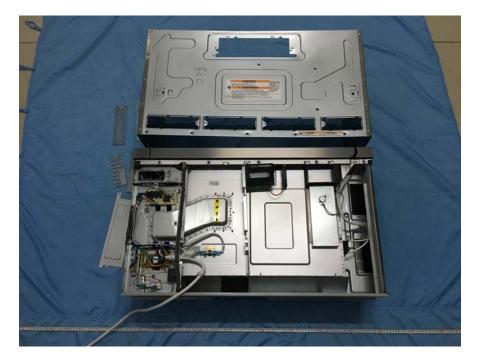

# **EXHIBIT C - EUT INTERNAL PHOTOGRAPHS**

## EUT – Cover off View 1



# EUT – Cover off View 2



## EUT – Cover off View 3



#### **EUT – Cover off View 4**



## EUT – Cover off View 5



EUT – Main Board 1 Top View



#### EUT – Main Board 1 Bottom View



EUT – Main Board 2 Top View



#### **EUT – Main Board 2 Bottom View**



EUT – LED Board 1 View







EUT – LED Board 2 Bottom View



# EUT – Display Board Top View



EUT – Display Board Bottom View



#### **EUT – Touch Board View**



**EUT – Transformer View** 



## **EUT – Resistor View**



EUT – Fan 1 View



### EUT – Fan 1 Label View



EUT – Fan 2 View



### EUT – Fan 2 Label View



EUT – Fan 3 View



#### EUT – Fan 3 Label View



**EUT – Magnetron View** 



#### **EUT – Magnetron Label View**



**EUT – H.V. Capacitor View** 





**EUT – Turn Table Motor View** 



#### **EUT – C