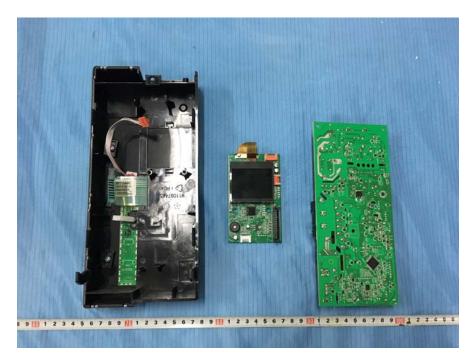

# **EXHIBIT C - EUT INTERNAL PHOTOGRAPHS**

## EUT – Cover off View 1



# EUT – Cover off View 2



## EUT – Cover off View 3



#### **EUT – Cover off View 4**



## EUT – Cover off View 5



EUT – Main Board 1 Top View



#### EUT – Main Board 1 Bottom View



EUT – Main Board 2 Top View



#### **EUT – Main Board 2 Bottom View**



EUT – LED Board 1 View







EUT – LED Board 2 Bottom View



# EUT – Display Board Top View



EUT – Display Board Bottom View



#### **EUT – Touch Board View**



**EUT – Transformer View** 



## **EUT – Resistor View**



EUT – Fan 1 View



### EUT – Fan 1 Label View



EUT – Fan 2 View



### EUT – Fan 2 Label View



EUT – Fan 3 View



#### EUT – Fan 3 Label View



**EUT – Magnetron View** 



#### **EUT – Magnetron Label View**



**EUT – H.V. Capacitor View** 





**EUT – Turn Table Motor View** 



#### **EUT – Control Pannel View**



**EUT – Capacitor View** 



### **EUT – Capacitor Label View**