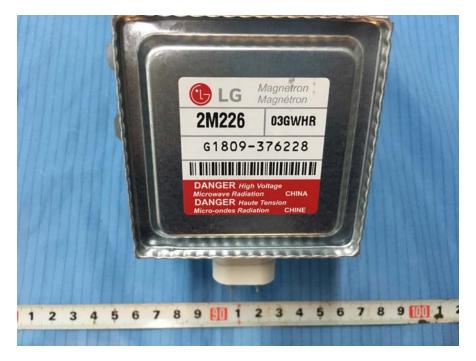

#### **EUT – Magnetron Label View**

**EUT – H.V. Capacitor View** 

**EUT – Turn Table Motor View** 