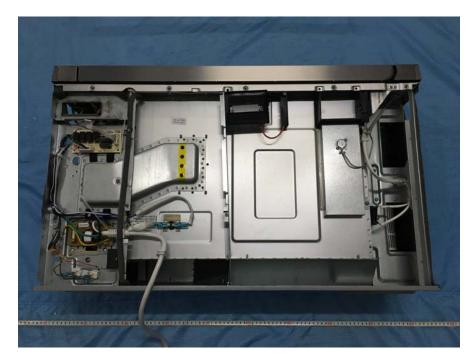

# **EXHIBIT C - EUT INTERNAL PHOTOGRAPHS**

## EUT – Cover off View 1



# EUT – Cover off View 2



## EUT – Cover off View 3



#### **EUT – Cover off View 4**



## EUT – Cover off View 5



EUT – Main Board 1 Top View



#### EUT – Main Board 1 Bottom View



EUT – Main Board 2 Top View



#### **EUT – Main Board 2 Bottom View**



EUT – LED Board 1 View







EUT – LED Board 2 Bottom View



# EUT – Display Board Top View



EUT – Display Board Bottom View



#### **EUT – Touch Board View**



**EUT – Transformer View** 



## **EUT – Resistor View**



EUT – Fan 1 View



### EUT – Fan 1 Label View



EUT – Fan 2 View



### EUT – Fan 2 Label View



EUT – Fan 3 View



#### EUT – Fan 3 Label View



**EUT – Magnetron View** 



#### **EUT – Magnetron Label View**



**EUT – H.V. Capacitor View** 





**EUT – Turn Table Motor View** 



#### **EUT – Control Pannel View**



**EU