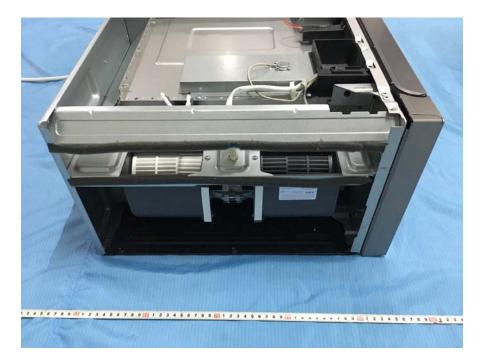

# **EXHIBIT C - EUT INTERNAL PHOTOGRAPHS**

## EUT – Cover off View 1



# EUT – Cover off View 2



## EUT – Cover off View 3



#### **EUT – Cover off View 4**



## EUT – Cover off View 5



EUT – Main Board 1 Top View



#### EUT – Main Board 1 Bottom View



EUT – Main Board 2 Top View



#### **EUT – Main Board 2 Bottom View**



EUT – LED Board 1 View







EUT – LED Board 2 Bottom View



# EUT – Display Board Top View



EUT – Display Board Bottom View



#### **EUT – Touch Board View**



**EUT – Transformer View** 



## **EUT – Resistor View**



EUT – Fan 1 View



### EUT – Fan 1 Label View



EUT – Fan 2 View



### EUT – Fan 2 Label View



EUT – Fan 3 View



#### EUT – Fan 3 Label View



**EUT – Magnetron View** 



#### **EUT – Magnetron Label View**



**EUT – H.V. Capacitor View** 





**EUT – Turn Table Motor View** 



#### **EUT – Control Pannel View**



**EUT – Capacitor View** 



###