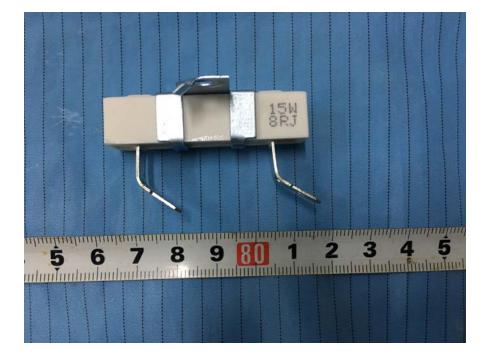

# **EXHIBIT C - EUT INTERNAL PHOTOGRAPHS**

## EUT – Cover off View 1



# EUT – Cover off View 2



## EUT – Cover off View 3



#### **EUT – Cover off View 4**



## EUT – Cover off View 5



EUT – Main Board 1 Top View



#### EUT – Main Board 1 Bottom View



EUT – Main Board 2 Top View



#### **EUT – Main Board 2 Bottom View**



EUT – LED Board 1 View







EUT – LED Board 2 Bottom View



# EUT – Display Board Top View



EUT – Display Board Bottom View



#### **EUT – Touch Board View**



**EUT – Transformer View** 



## **EUT – Resistor View**



EUT – Fan 1 View



### EUT – Fan 1 Label View



EUT – Fan 2 View



### EUT – Fan 2 Label View



EUT – Fan 3 View



#### EUT – Fan 3 Label View



**EUT – Magnetron View** 



#### **EUT – Magnetron Label View**



**EUT – H.V. Capacitor View** 





**EUT – Turn Table Motor View** 



#### **EUT – Control Pannel View**



**EUT – Capacitor View** 



### **EUT – Capacitor Label View**