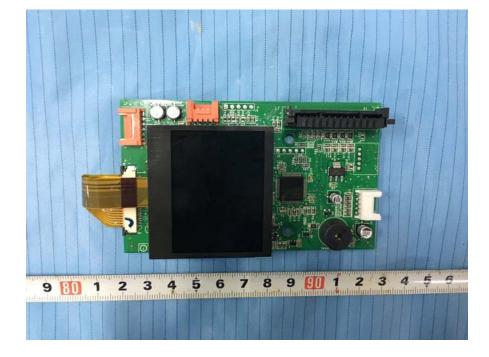

# **EXHIBIT C - EUT INTERNAL PHOTOGRAPHS**

## EUT – Cover off View 1



# EUT – Cover off View 2



## EUT – Cover off View 3



#### **EUT – Cover off View 4**



## EUT – Cover off View 5



EUT – Main Board 1 Top View



#### EUT – Main Board 1 Bottom View



EUT – Main Board 2 Top View



#### **EUT – Main Board 2 Bottom View**



EUT – LED Board 1 View







EUT – LED Board 2 Bottom View



# EUT – Display Board Top View



EUT – Display Board Bottom View



#### **EUT – Touch Board View**



**EUT – Transformer View** 



## **EUT – Resistor View**



EUT – Fan 1 View



### EUT – Fan 1 Label View



EUT – Fan 2 View



### EUT – Fan 2 Label View



EUT – Fan 3 View



#### EUT – Fan 3 Label View



**EUT – Magnetron View** 



#### **EUT – Magnetron Label View**



**EUT – H.V. Capacitor View** 





**EUT – Turn Table Motor View** 



#### **EUT – Control Pannel View**



**EUT – Capacitor View** 



### **EUT – Capacitor Label View**