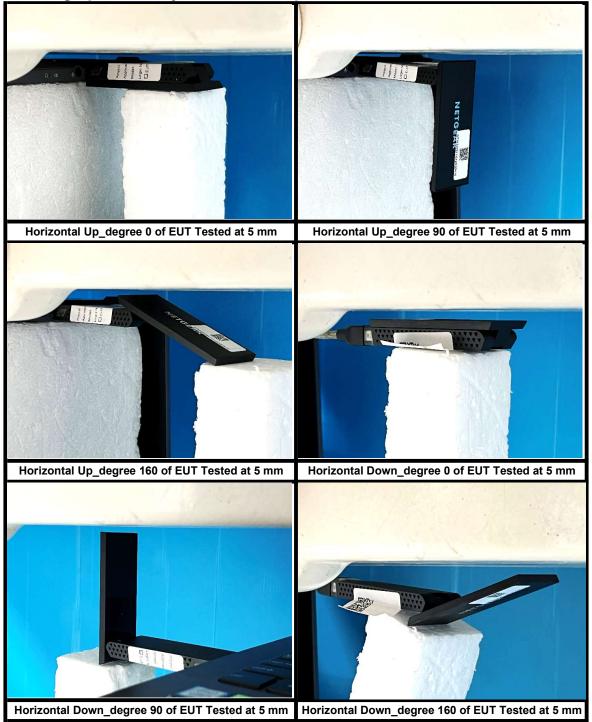

# Photographs of EUT Setup and Antenna Location

The photographs of EUT and setup for SAR testing are shown as follows.



| Antenna         | To Top<br>Side<br>(mm) | To Bottom<br>Side<br>(mm) | To Left<br>Side<br>(mm) | To Right<br>Side<br>(mm) |
|-----------------|------------------------|---------------------------|-------------------------|--------------------------|
| WLAN Main Ant 0 | 31.00                  | 22.60                     | 9.50                    | 2.00                     |
| WLAN Aux Ant 1  | 13.50                  | 47.80                     | 2.00                    | 2.00                     |

## <Photographs of Body SAR Test Setup>



#### <Photographs of Body SAR Test Setup>



## <Photographs of Body SAR Test Setup>



## <Photographs of Power Density Test in Laptop Mode Setup>