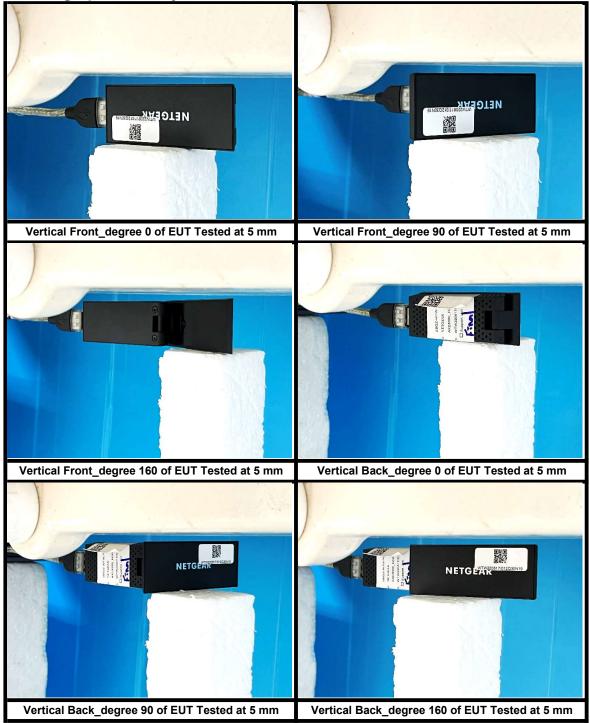

# Photographs of EUT Setup and Antenna Location

The photographs of EUT and setup for SAR testing are shown as follows.



| Antenna         | To Top<br>Side<br>(mm) | To Bottom<br>Side<br>(mm) | To Left<br>Side<br>(mm) | To Right<br>Side<br>(mm) |
|-----------------|------------------------|---------------------------|-------------------------|--------------------------|
| WLAN Main Ant 0 | 31.00                  | 22.60                     | 9.50                    | 2.00                     |
| WLAN Aux Ant 1  | 13.50                  | 47.80                     | 2.00                    | 2.00                     |

## <Photographs of Body SAR Test Setup>



#### <Photographs of Body SAR Test Setup>



## <Photographs of Body SAR Test Setup>



## <Photographs of Power Density Test in Laptop Mode Setup>