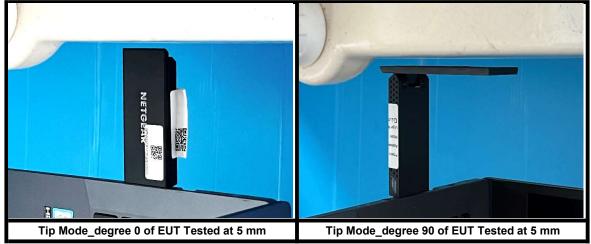

# Photographs of EUT Setup and Antenna Location

The photographs of EUT and setup for SAR testing are shown as follows.



| Antenna         | To Top<br>Side<br>(mm) | To Bottom<br>Side<br>(mm) | To Left<br>Side<br>(mm) | To Right<br>Side<br>(mm) |
|-----------------|------------------------|---------------------------|-------------------------|--------------------------|
| WLAN Main Ant 0 | 31.00                  | 22.60                     | 9.50                    | 2.00                     |
| WLAN Aux Ant 1  | 13.50                  | 47.80                     | 2.00                    | 2.00                     |

## <Photographs of Body SAR Test Setup>



#### <Photographs of Body SAR Test Setup>



## <Photographs of Body SAR Test Setup>



## <Photographs of Power Density Test in Laptop Mode Setup>