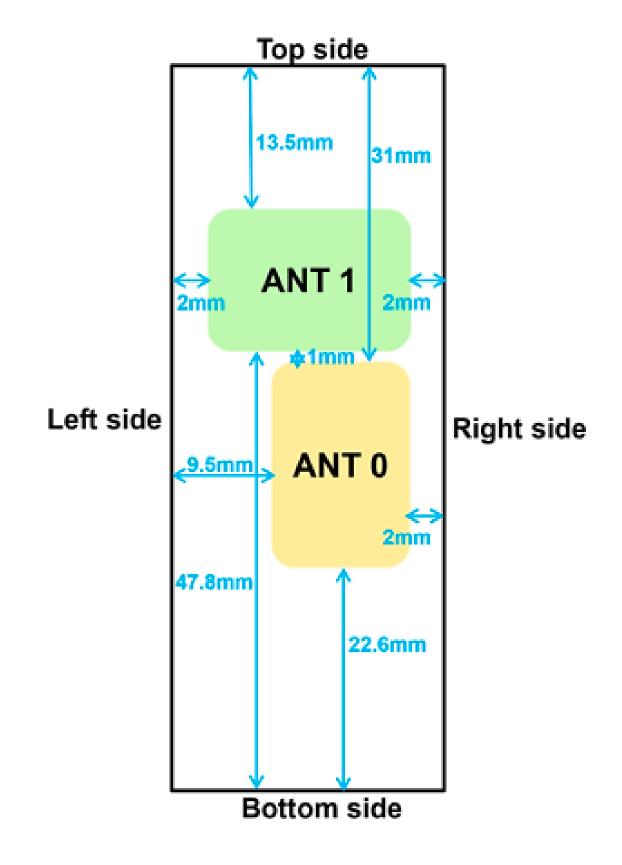

# Photographs of EUT Setup and Antenna Location

The photographs of EUT and setup for SAR testing are shown as follows.

| Antenna         | To Top<br>Side<br>(mm) | To Bottom<br>Side<br>(mm) | To Left<br>Side<br>(mm) | To Right<br>Side<br>(mm) |
|-----------------|------------------------|---------------------------|-------------------------|--------------------------|
| WLAN Main Ant 0 | 31.00                  | 22.60                     | 9.50                    | 2.00                     |
| WLAN Aux Ant 1  | 13.50                  | 47.80                     | 2.00                    | 2.00                     |