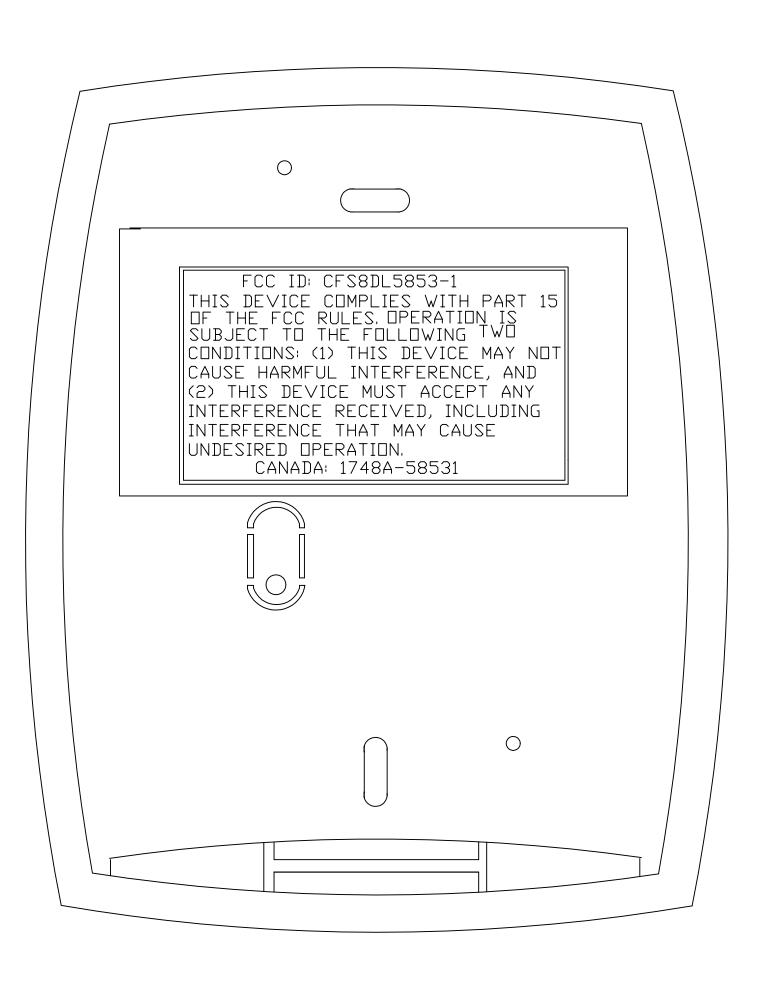

## EXHIBIT: PAGE 1 of 4, LABEL FOR CFS8DL5853-1

## To Whom it may concern,

The FCC ID is located in two (2) places on the CFS8DL5853-1.

- 1. It is located on the inside top cover instruction label, as shown on page 2.
- 2. It is also located on the BACK PLASTIC (EXHIBIT 4-2)

The FCC PART 15 STATEMENT is also located here; this is page 3. Please note that since the label is molded into the plastic, white on white does not photograph well. For this reason please refer to page 4, for a mechanical drawing of the back plastic that shows the FCC ID, PART 15 STATEMENT, and the labels location on the unit.

## Sensitivity Settings

FCC ID: CFS8DL5853-1 CANADA: 1748A-58531

Made in Mexico Label P/N 5-043-368-00B