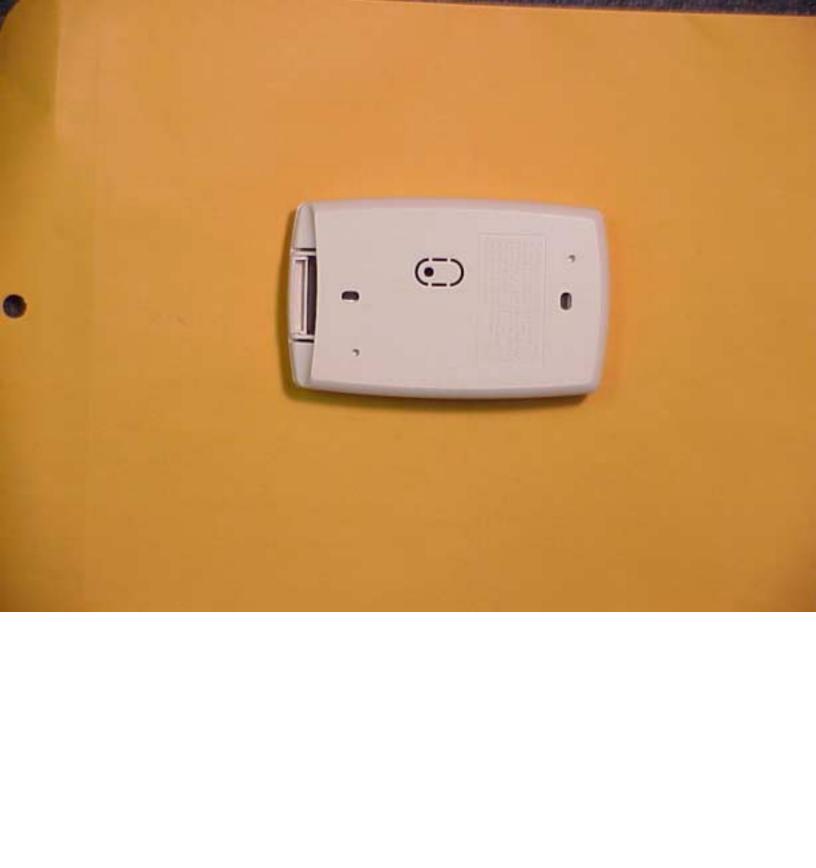

## To Whom it may concern,

The FCC ID is located in two (2) places on the CFS8DL5853-1.

- 1. It is located on the inside top cover instruction label, as shown on page 2.
- 2. It is also located on the BACK PLASTIC (EXHIBIT 4-2)

The FCC PART 15 STATEMENT is also located here; this is page 3. Please note that since the label is molded into the plastic, white on white does not photograph well. For this reason please refer to page 4, for a mechanical drawing of the back plastic that shows the FCC ID, PART 15 STATEMENT, and the labels location on the unit.