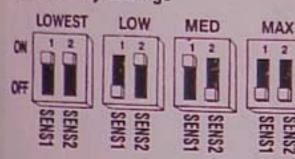

## Sensitivity Settings

FCC ID: CFS8DL5853-1 CANADA: 1748A-58531

Made in Mexico Label P/N 5-043-368-00B