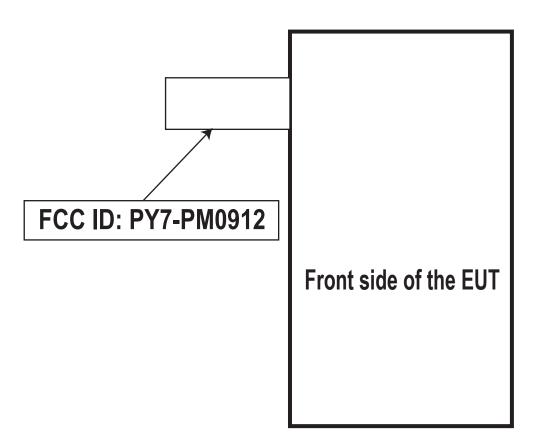

## Label and Label Location PY7-PM0912

The FCC ID is not on the exterior of the device but labelling meets the conditions allowed in KDB 784748 for the label to be placed in a user accessible area:

- 1. The device is handheld
- 2. The quick start manual directs the user where to find the FCC label
- 3. The user does not require any special tools to access the FCC label and the label
- is not removable
- 4. The FCC ID is on the label, 2-part statement in manual due to device size