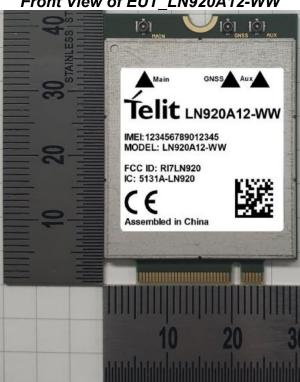

## Front View of EUT LN920A12-WW

Back View of EUT\_LN920A12-WW

Unless otherwise stated the results shown in this test report refer only to the sample(s) tested and such sample(s) are retained for 90 days only.