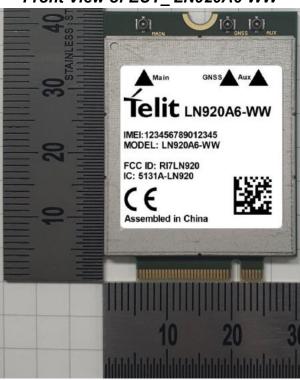

## Front View of EUT LN920A6-WW

Back View of EUT\_ LN920A6-WW

Unless otherwise stated the results shown in this test report refer only to the sample(s) tested and such sample(s) are retained for 90 days only.