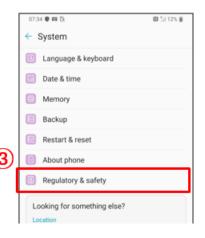

## Description of E-label on the ZNFKA1935

1. FCC ID is applied by E-label on device.

| E-Label display |                              |
|-----------------|------------------------------|
| Step 1          | Select "Setting"             |
| Step 2          | Select "System"              |
| Step 3          | Select "Regulatory & Safety" |

# ①Settings -> ②System-> ③ Regulatory & Safety