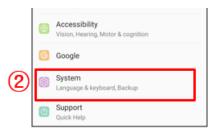

## Description of E-label on the ZNFKA1935

1. FCC ID is applied by E-label on device.

| E-Label display |                              |
|-----------------|------------------------------|
| Step 1          | Select "Setting"             |
| Step 2          | Select "System"              |
| Step 3          | Select "Regulatory & Safety" |

# ①Settings -> ②System-> ③ Regulatory & Safety