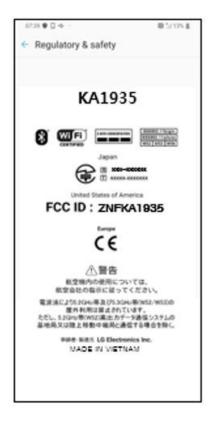

## Description of E-label on the ZNFKA1935

1. FCC ID is applied by E-label on device.

| E-Label display |                              |
|-----------------|------------------------------|
| Step 1          | Select "Setting"             |
| Step 2          | Select "System"              |
| Step 3          | Select "Regulatory & Safety" |

2. FCC ID is applied on packaging.

Model No: KA1935 FCC ID: **ZNFKA1935** 

Made in XXXX

IMEI: XXXXXXXXXXXX

3. Instruction of E-label on the user manual

#### Note!

We, LG Electronics USA Inc, state that at the time of purchase, the FCC ID is readily and physically visible to the purchaser on the packaging Label per 2.925(d).

So, The FCC ID will be able to survive normal shipping and handling so it is visible for inspection at the time of import.

We have programmed the e-label and it is not able to be modified by any third party. Also, SIM Card in is not required to access the FCC ID number.