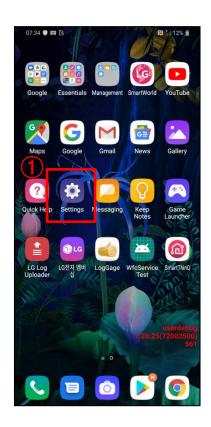

## Description of E-label on the ZNFKA1935

1. FCC ID is applied by E-label on device.

| E-Label display |                              |
|-----------------|------------------------------|
| Step 1          | Select "Setting"             |
| Step 2          | Select "System"              |
| Step 3          | Select "Regulatory & Safety" |

# ①Settings -> ②System-> ③ Regulatory & Safety