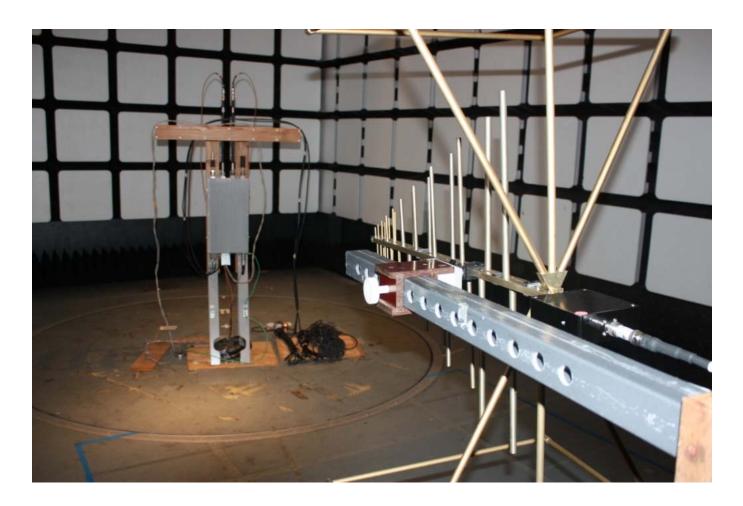

## **EXHIBIT 5: TEST SET UP PHOTOGRAPHS**

The photographs in this exhibit show the test equipment configuration for each test performed.

The photographs displayed show the equipment under test (EUT) and test equipment configured for the corresponding tests listed.

## **Close Up of Test Fixtures**

**TEST:** Measurement of Radiated Spurious Emissions

30 MHz – 1 GHz

**TEST:** Measurement of Radiated Spurious Emissions

1 GHz – 18 GHz

**TEST:** Measurement of Radiated Spurious Emissions