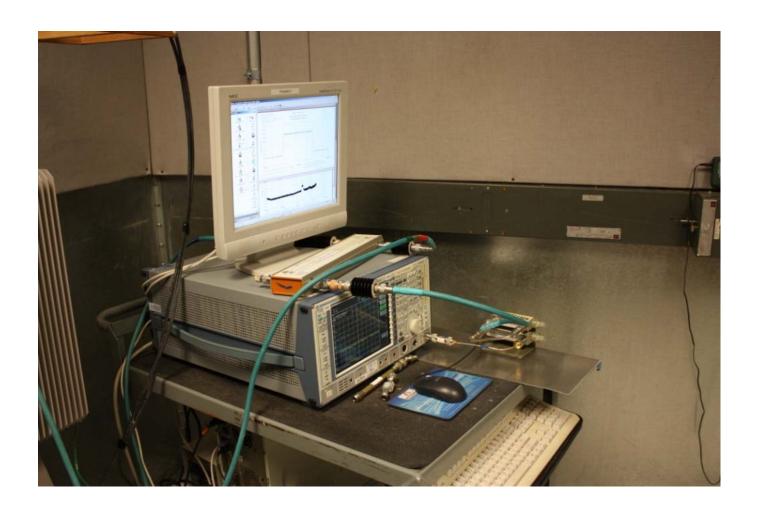

## **EXHIBIT 5: TEST SET UP PHOTOGRAPHS**

The photographs in this exhibit show the test equipment configuration for each test performed.

The photographs displayed show the equipment under test (EUT) and test equipment configured for the corresponding tests listed.

**TEST:** Measurement of RF Power Output

Measurement of Modulation Characteristics Measurement of Occupied Bandwidth

**Measurement of Spurious Emissions at the Antenna Terminals** 