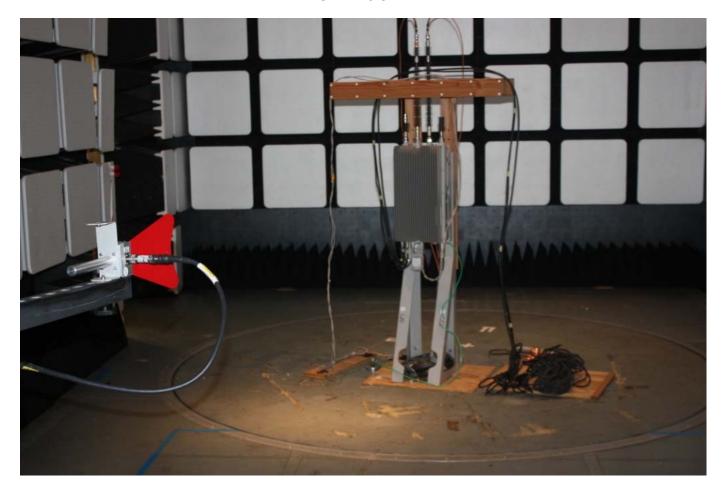

## **EXHIBIT 5: TEST SET UP PHOTOGRAPHS**

The photographs in this exhibit show the test equipment configuration for each test performed.

The photographs displayed show the equipment under test (EUT) and test equipment configured for the corresponding tests listed.

## **Close Up of Test Fixtures**

**TEST:** Measurement of Radiated Spurious Emissions

30 MHz – 1 GHz

**TEST:** Measurement of Radiated Spurious Emissions

1 GHz – 18 GHz

**TEST:** Measurement of Radiated Spurious Emissions

18 GHz - 20 GHz