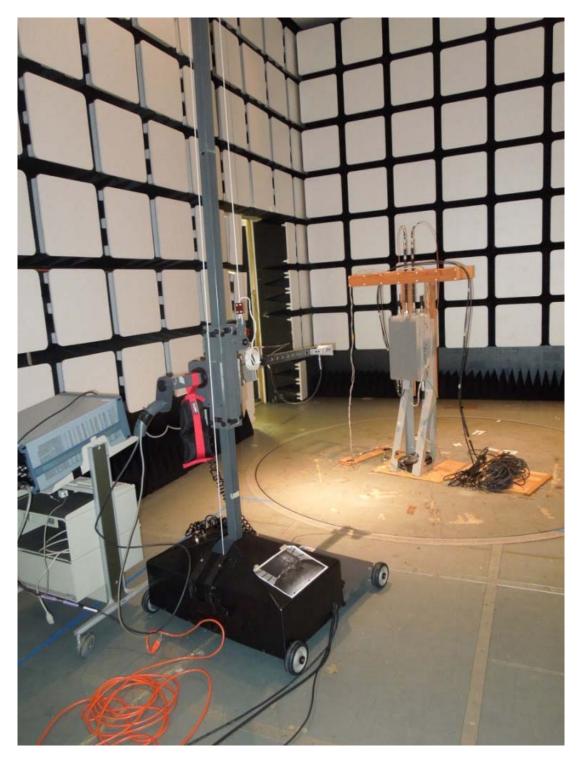

## **Close Up of Test Fixtures**

**TEST:** Measurement of Radiated Spurious Emissions

30 MHz – 1 GHz

**TEST:** Measurement of Radiated Spurious Emissions

1 GHz – 18 GHz

**TEST:** Measurement of Radiated Spurious Emissions

18 GHz - 20 GHz