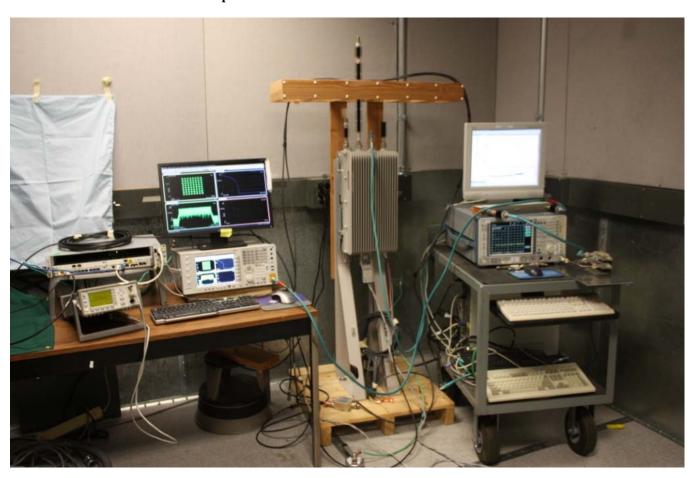

## **EXHIBIT 5: TEST SET UP PHOTOGRAPHS**

The photographs in this exhibit show the test equipment configuration for each test performed.

The photographs displayed show the equipment under test (EUT) and test equipment configured for the corresponding tests listed.

**TEST:** Measurement of RF Power Output

Measurement of Modulation Characteristics Measurement of Occupied Bandwidth

**Measurement of Spurious Emissions at the Antenna Terminals** 