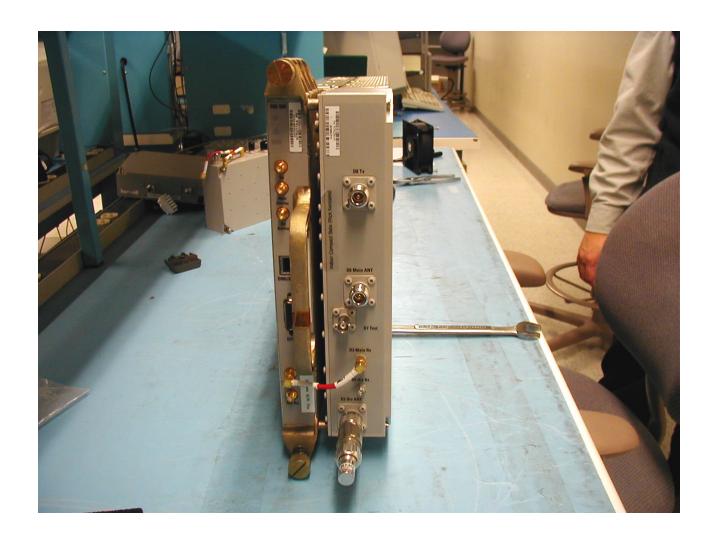

## Nortel Networks cBTS 800MHz RM Front View

This document contains Proprietary information of Nortel Networks. This information is considered to be confidential and should be treated appropriately.

Nortel Networks cBTS 800MHz RM Front and Side View