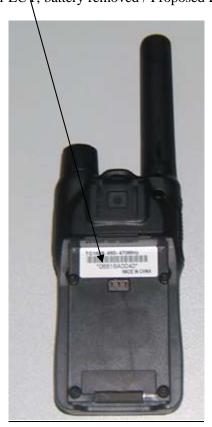

## **Proposed Label Location on EUT**

The label shown above shall be permanently affixed at a conspicuous location on the device and be readily visible to the user at the time purchase. (Labeling requirements per 2.925)

Rear Side of EUT, battery removed / Proposed Label Location