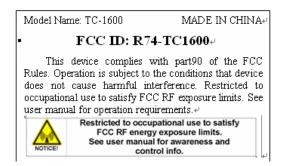

Applicant: SHENZHEN HYT SCIENCE & TECHNOLOGY CO., LTD.

FCC ID: R74-TC1600

## FCC ID: R74-TC1600

The FCC identifier is marked in the product label And the RF exposure caution label is attached on the rear side of the cabinet. The user notice and warning statement are described in the user manual.

Restricted to occupational use to satisfy FCC RF energy exposure limits.

See user manual for awareness and control info.