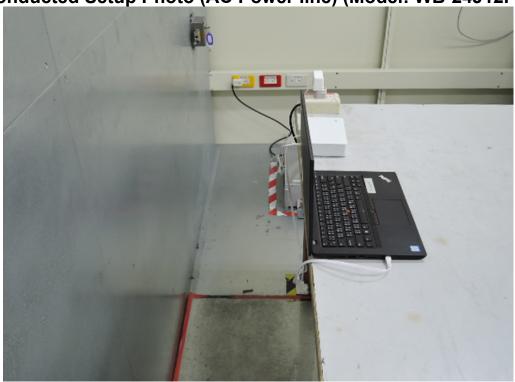

Conducted Setup Photo (AC Power line) (Model: WB-24J12FU)

Unless otherwise stated the results shown in this test report refer only to the sample(s) tested and such sample(s) are retained for 90 days only.