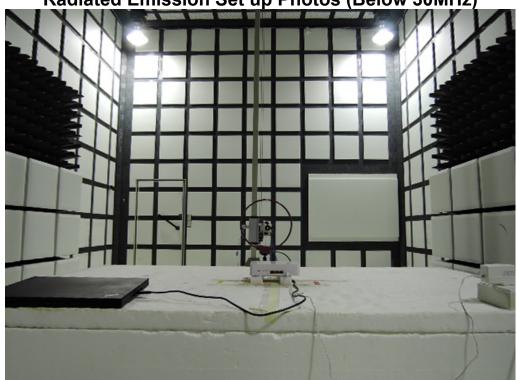

## PHOTOGRAPHS OF SET UP

Radiated Emission Set up Photos (Below 30MHz)

Radiated Emission Set up Photos (Below 1GHz)

Unless otherwise stated the results shown in this test report refer only to the sample(s) tested and such sample(s) are retained for 90 days only.