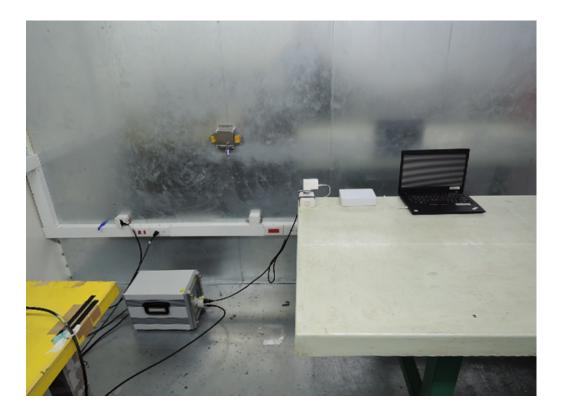

## **Conducted Setup Photo (Measurement at Antenna Port)**

Unless otherwise stated the results shown in this test report refer only to the sample(s) tested and such sample(s) are retained for 90 days only.