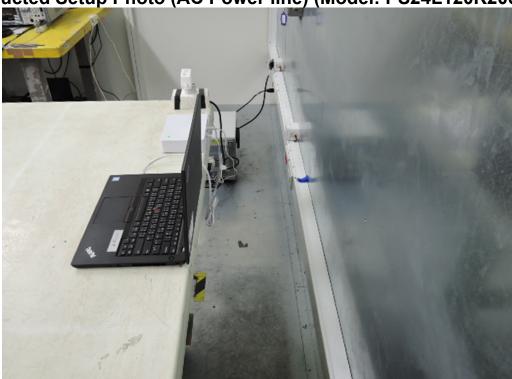

f (886-2) 2298-0488

Conducted Setup Photo (AC Power line) (Model: PS24L120K2000UD)

Unless otherwise stated the results shown in this test report refer only to the sample(s) tested and such sample(s) are retained for 90 days only.