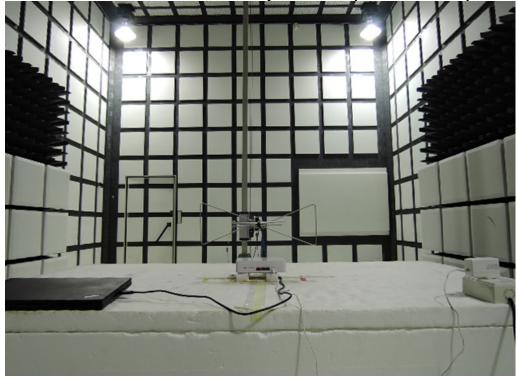

## PHOTOGRAPHS OF SET UP

Radiated Emission Set up Photos (Below 30MHz)

Radiated Emission Set up Photos (Below 1GHz)

Unless otherwise stated the results shown in this test report refer only to the sample(s) tested and such sample(s) are retained for 90 days only.