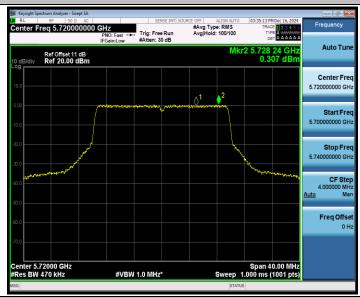

## 11AX20SISO\_Ant1\_5280



### 11AX20SISO\_Ant2\_5280







## 11AX20SISO\_Ant2\_5320



### 11AX20SISO\_Ant1\_5500



## 11AX20SISO\_Ant2\_5500





## 11AX20SISO\_Ant1\_5580



#### 11AX20SISO Ant2 5580







## 11AX20SISO\_Ant2\_5700



### 11AX20SISO\_Ant1\_5720\_UNII-2C



## 11AX20SISO\_Ant2\_5720\_UNII-2C





## 11AX20SISO\_Ant1\_5720\_UNII-3



## 11AX20SISO\_Ant2\_5720\_UNII-3











### 11AX20SISO\_Ant1\_5785



## 11AX20SISO\_Ant2\_5785









#### 11AX20SISO Ant2 5825











### 11AX40SISO\_Ant1\_5230







RF Test Report No.: R2411A1737-R4

11AX40SISO\_Ant1\_5270



### 11AX40SISO\_Ant2\_5270







## 11AX40SISO\_Ant2\_5310



## 11AX40SISO\_Ant1\_5510







## 11AX40SISO\_Ant1\_5550



### 11AX40SISO Ant2 5550







## 11AX40SISO\_Ant2\_5670



### 11AX40SISO\_Ant1\_5710\_UNII-2C



## 11AX40SISO\_Ant2\_5710\_UNII-2C





## 11AX40SISO\_Ant1\_5710\_UNII-3



### 11AX40SISO\_Ant2\_5710\_UNII-3







## 11AX40SISO\_Ant2\_5755



### 11AX40SISO\_Ant1\_5795







## 11AX80SISO\_Ant1\_5210



### 11AX80SISO\_Ant2\_5210







# 

## 11AX80SISO\_Ant1\_5530

#VBW 3.0 MHz\*

Center 5.29000 GHz #Res BW 1.0 MHz Span