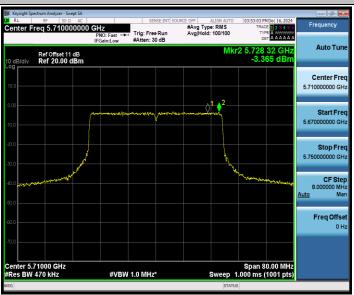

SISO\_Ant1\_5500



## 11AX20SISO\_Ant2\_5500





## 11AX20SISO\_Ant1\_5580



#### 11AX20SISO Ant2 5580







## 11AX20SISO\_Ant2\_5700



### 11AX20SISO\_Ant1\_5720\_UNII-2C



## 11AX20SISO\_Ant2\_5720\_UNII-2C





## 11AX20SISO\_Ant1\_5720\_UNII-3



## 11AX20SISO\_Ant2\_5720\_UNII-3











### 11AX20SISO\_Ant1\_5785



## 11AX20SISO\_Ant2\_5785









#### 11AX20SISO Ant2 5825











### 11AX40SISO\_Ant1\_5230







RF Test Report No.: R2411A1737-R4

11AX40SISO\_Ant1\_5270



### 11AX40SISO\_Ant2\_5270







## 11AX40SISO\_Ant2\_5310



## 11AX40SISO\_Ant1\_5510







## 11AX40SISO\_Ant1\_5550



### 11AX40SISO Ant2 5550







## 11AX40SISO\_Ant2\_5670



### 11AX40SISO\_Ant1\_5710\_UNII-2C



## 11AX40SISO\_Ant2\_5710\_UNII-2C





## 11AX40SISO\_Ant1\_5710\_UNII-3



### 11AX40SISO\_Ant2\_5710\_UNII-3







## 11AX40SISO\_Ant2\_5755



### 11AX40SISO\_Ant1\_5795







## 11AX80SISO\_Ant1\_5210



### 11AX80SISO\_Ant2\_5210







# 

## 11AX80SISO\_Ant1\_5530

#VBW 3.0 MHz\*

Center 5.29000 GHz #Res BW 1.0 MHz Span 160.0 MHz Sweep 1.000 ms (1001 pts)



## 11AX80SISO\_Ant2\_5530





## 11AX80SISO\_Ant1\_5610



#### 11AX80SISO Ant2 5610



## 11AX80SISO\_Ant1\_5690\_UNII-2C











### 11AX80SISO\_Ant1\_5690\_UNII-3



## 11AX80SISO\_Ant2\_5690\_UNII-3