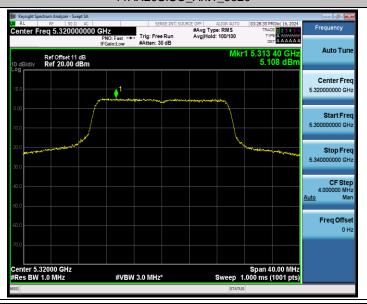

## 11AX20SISO\_Ant1\_5280



### 11AX20SISO\_Ant2\_5280







## 11AX20SISO\_Ant2\_5320



### 11AX20SISO\_Ant1\_5500



## 11AX20SISO\_Ant2\_5500





## 11AX20SISO\_Ant1\_5580



#### 11AX20SISO Ant2 5580







## 11AX20SISO\_Ant2\_5700



### 11AX20SISO\_Ant1\_5720\_UNII-2C



## 11AX20SISO\_Ant2\_5720\_UNII-2C





## 11AX20SISO\_Ant1\_5720\_UNII-3



## 11AX20SISO\_Ant2\_5720\_UNII-3











### 11AX20SISO\_Ant1\_5785



## 11AX20SISO\_Ant2\_5785









#### 11AX20SISO Ant2 5825











### 11AX40SISO\_Ant1\_5230







RF Test Report No.: R2411A1737-R4

11AX40SISO\_Ant1\_5270



### 11AX40SISO\_Ant2\_5270







## 11AX40SISO\_Ant2\_5310



## 11AX40SISO\_Ant1\_5510







## 11AX40SISO\_Ant1\_5550



### 11AX40SISO Ant2 5550







## 11AX40SISO\_Ant2\_5670



### 11AX40SISO\_Ant1\_5710\_UNII-2C



## 11AX40SISO\_Ant2\_5710\_UNII-