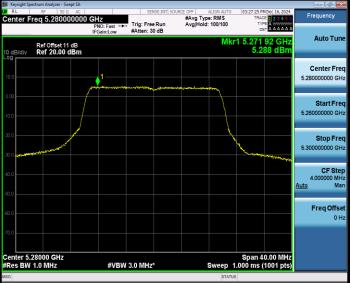

### 11AX40SISO\_Ant1\_5230

RF Test Report No.: R2411A1737-R4

11AX40SISO\_Ant1\_5270