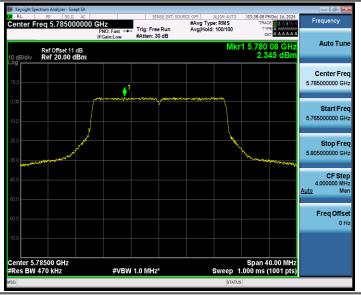

## 11AX20SISO\_Ant1\_5280



### 11AX20SISO\_Ant2\_5280







## 11AX20SISO\_Ant2\_5320



### 11AX20SISO\_Ant1\_5500



## 11AX20SISO\_Ant2\_5500





## 11AX20SISO\_Ant1\_5580



#### 11AX20SISO Ant2 5580







## 11AX20SISO\_Ant2\_5700



### 11AX20SISO\_Ant1\_5720\_UNII-2C



## 11AX20SISO\_Ant2\_5720\_UNII-2C





## 11AX20SISO\_Ant1\_5720\_UNII-3



## 11AX20SISO\_Ant2\_5720\_UNII-3











### 11AX20SISO\_Ant1\_5785



## 11AX20SISO\_Ant2\_5785









#### 11AX20SISO Ant2 5825











### 11AX40SISO\_Ant1\_5230







RF Test Report No.: R2411A1737-R4

11AX40SISO\_Ant1\_5270



### 11AX40SISO\_Ant2\_5270







## 11AX40SISO\_Ant2\_5310



## 11AX40SISO\_Ant1\_5510







## 11AX40SISO\_Ant1\_5550



### 11AX40SISO Ant2 5550







## 11AX40SISO\_Ant2\_5670



### 11AX40SISO\_Ant1\_5710\_UNII-2C



## 11AX40SISO\_Ant2\_5710\_UNII-2C





## 11AX40SISO\_Ant1\_5710\_UNII-3



### 11AX40SISO\_Ant2\_5710\_UNII-3







## 11AX40SISO\_Ant2\_5755



### 11AX40SISO\_Ant1\_5795







## 11AX80SISO\_Ant1\_5210



### 11AX80SISO\_Ant2\_5210







# 

## 11AX80SISO\_Ant1\_5530

#VBW 3.0 MHz\*

Center 5.29000 GHz #Res BW 1.0 MHz Span 160.0 MHz Sweep 1.000 ms (1001 pts)



## 11AX80SISO\_Ant2\_5530





## 1