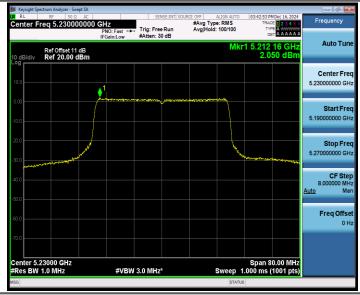

## 11AX20SISO\_Ant1\_5280



### 11AX20SISO\_Ant2\_5280







## 11AX20SISO\_Ant2\_5320



### 11AX20SISO\_Ant1\_5500



## 11AX20SISO\_Ant2\_5500





## 11AX20SISO\_Ant1\_5580



#### 11AX20SISO Ant2 5580







## 11AX20SISO\_Ant2\_5700



### 11AX20SISO\_Ant1\_5720\_UNII-2C



## 11AX20SISO\_Ant2\_5720\_UNII-2C





## 11AX20SISO\_Ant1\_5720\_UNII-3



## 11AX20SISO\_Ant2\_5720\_UNII-3











### 11AX20SISO\_Ant1\_5785



## 11AX20SISO\_Ant2\_5785









#### 11AX20SISO Ant2 5825











### 11AX40SISO\_Ant1\_5230







RF Test Report No.: R2411A1737-R4

11AX40SISO\_Ant1\_5270



### 11AX40SISO\_Ant2\_5270







## 11AX40SISO\_Ant2\_5310



## 11AX40SISO\_Ant1\_5510







## 11AX40SISO\_Ant1\_5550



### 11AX40SISO Ant2 5550







## 11AX40SISO\_Ant2\_5670



### 11AX40SISO\_Ant1\_5710\_UNII-2C



## 11AX40SISO\_Ant2\_5710\_UNII-2C





## 11AX40SISO\_Ant1\_5710\_UNII-3



### 11AX40SISO\_Ant2\_5710\_UNII-3







## 11AX40SISO\_Ant2\_5755



### 11AX40SISO\_Ant1\_5795







## 11AX80SISO\_Ant1\_5210



### 11AX80SISO\_Ant2\_5210







# 

## 11AX80SISO\_Ant1\_5530

#VBW 3.0 MHz\*

Center 5.29000 GHz #Res BW 1.0 MHz Span 160.0 MHz Sweep 1.000 ms (1001 pts)



## 11AX80SISO\_Ant2\_5530





## 11AX80SISO\_Ant1\_5610



#### 11AX80SISO Ant2 5610



## 11AX80SISO\_Ant1\_5690\_UNII-2C











##