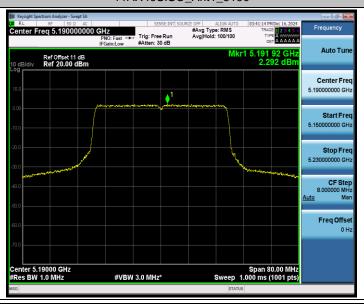

### 11AX40SISO\_Ant1\_5230

RF Test Report No.: R2411A1737-R4

11AX40SISO\_Ant1\_5270