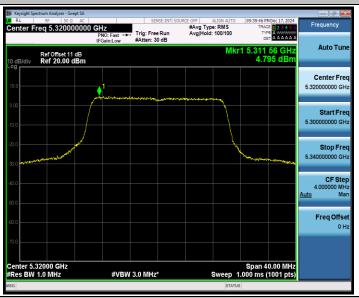

## 11AX20SISO\_Ant1\_5280



### 11AX20SISO\_Ant2\_5280







## 11AX20SISO\_Ant2\_5320



### 11AX20SISO\_Ant1\_5500



## 11AX20SISO\_Ant2\_5500





## 11AX20SISO\_Ant1\_5580



#### 11AX20SISO Ant2 5580







## 11AX20SISO\_Ant2\_5700



### 11AX20SISO\_Ant1\_5720\_UNII-2C



## 11AX20SISO\_Ant2\_5720\_UNII-2C





## 11AX20SISO\_Ant1\_5720\_UNII-3



## 11AX20SISO\_Ant2\_5720\_UNII-3











### 11AX20SISO\_Ant1\_5785



## 11AX20SISO\_Ant2\_5785









#### 11AX20SISO Ant2 5825











### 11AX40SISO\_Ant1\_5230







RF Test Report No.: R2411A1737-R4

11AX40SISO\_Ant1\_5270



### 11AX40SISO\_Ant2\_5270







## 11AX40SISO\_Ant2\_5310



## 11AX40SISO\_Ant1\_5510







## 11AX40SISO\_Ant1\_5550



### 11AX40SISO Ant2 5550







## 11AX40SISO\_Ant2\_5670



### 11AX40SISO\_Ant1\_5710\_UNII-2C



## 11AX40SISO\_Ant2\_5710\_UNII-2C





## 11AX40SISO\_Ant1\_57