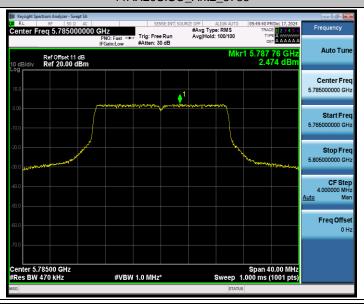

## 11AX20SISO\_Ant1\_5280



### 11AX20SISO\_Ant2\_5280







## 11AX20SISO\_Ant2\_5320



### 11AX20SISO\_Ant1\_5500



## 11AX20SISO\_Ant2\_5500





## 11AX20SISO\_Ant1\_5580



#### 11AX20SISO Ant2 5580







## 11AX20SISO\_Ant2\_5700



### 11AX20SISO\_Ant1\_5720\_UNII-2C



## 11AX20SISO\_Ant2\_5720\_UNII-2C





## 11AX20SISO\_Ant1\_5720\_UNII-3



## 11AX20SISO\_Ant2\_5720\_UNII-3











### 11AX20SISO\_Ant1\_5785



## 11AX20SISO\_Ant2\_5785









#### 11AX20SISO Ant2 5825











### 11AX40SISO\_Ant1\_5230







RF Test Report No.: R2411A1737-R4

11AX40SISO\_Ant1\_5270



### 11AX40SISO\_Ant2\_5270







## 11AX40SISO\_Ant2\_5310



## 11AX40SISO\_Ant1\_5510







## 11AX40SISO\_Ant1\_5550



### 11AX40SISO Ant2 5550







## 11AX40SISO\_Ant2\_5670



### 11AX40SISO\_Ant1\_5710\_UNII-2C



## 11AX40SISO\_Ant2\_5710\_UNII-2C





## 11AX40SISO\_Ant1\_5710\_UNII-3



### 11AX40SISO\_Ant2\_5710\_UNII-3







## 11AX40SISO\_Ant2\_5755



### 11AX40SISO\_Ant1\_5795







## 11AX80SISO\_Ant1\_5210



### 11AX80SISO\_Ant2\_5210







# 

## 11AX80SISO\_Ant1\_5530

#VBW 3.0 MHz\*

Center 5.29000 GHz #Res BW 1.0 MHz Span 160.0 MHz Sweep 1.000 ms (1001 pts)



## 11AX80SISO\_Ant2\_5530





## 11AX80SISO\_Ant1\_5610



####