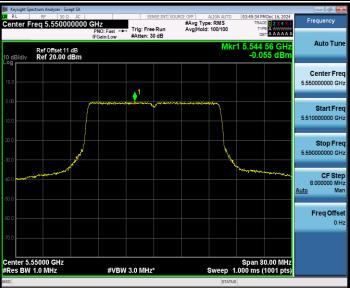

## 11AX20SISO\_Ant1\_5280



### 11AX20SISO\_Ant2\_5280







## 11AX20SISO\_Ant2\_5320



### 11AX20SISO\_Ant1\_5500



## 11AX20SISO\_Ant2\_5500





## 11AX20SISO\_Ant1\_5580



#### 11AX20SISO Ant2 5580







## 11AX20SISO\_Ant2\_5700



### 11AX20SISO\_Ant1\_5720\_UNII-2C



## 11AX20SISO\_Ant2\_5720\_UNII-2C





## 11AX20SISO\_Ant1\_5720\_UNII-3



## 11AX20SISO\_Ant2\_5720\_UNII-3











### 11AX20SISO\_Ant1\_5785



## 11AX20SISO\_Ant2\_5785









#### 11AX20SISO Ant2 5825











### 11AX40SISO\_Ant1\_5230







RF Test Report No.: R2411A1737-R4

11AX40SISO\_Ant1\_5270



### 11AX40SISO\_Ant2\_5270







## 11AX40SISO\_Ant2\_5310



## 11AX40SISO\_Ant1\_5510







## 11AX40SISO\_Ant1\_5550



### 11AX40SISO Ant2 5550







## 11AX40SISO\_Ant2\_5670



### 11AX40SISO\_Ant1\_5710\_UNII-2C



## 11AX40SISO\_Ant2\_5710\_UNII-2C





## 11AX40SISO\_Ant1\_5710\_UNII-3



### 11AX40SISO\_Ant2\_5710\_UNII-3







## 11AX40SISO\_Ant2\_5755



### 11AX40SISO\_Ant1\_5795







## 11AX80SISO\_Ant1\_5210



### 11AX80SISO\_Ant2\_5210







# 

## 11AX80SISO\_Ant1\_5530

#VBW 3.0 MHz\*

Center 5.29000 GHz #Res BW 1.0 MHz Span 160.0 MHz Sweep 1.000 ms (1001 pts)



## 11AX80SISO\_Ant2\_5530





## 11AX80SISO\_Ant1\_5610



#### 11AX80SISO Ant2 5610



## 11AX80SISO\_Ant1\_5690\_UNII-2C











### 11AX80SISO\_Ant1\_5690\_UNII-3



## 11AX80SISO\_Ant2\_5690\_UNII-3