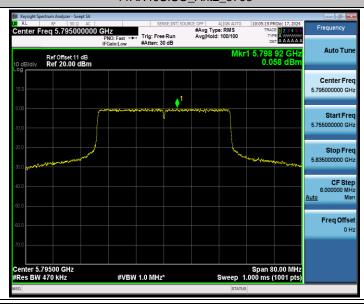

80







## 11AX20SISO\_Ant2\_5700



### 11AX20SISO\_Ant1\_5720\_UNII-2C



## 11AX20SISO\_Ant2\_5720\_UNII-2C





## 11AX20SISO\_Ant1\_5720\_UNII-3



## 11AX20SISO\_Ant2\_5720\_UNII-3











### 11AX20SISO\_Ant1\_5785



## 11AX20SISO\_Ant2\_5785









#### 11AX20SISO Ant2 5825











### 11AX40SISO\_Ant1\_5230







RF Test Report No.: R2411A1737-R4

11AX40SISO\_Ant1\_5270



### 11AX40SISO\_Ant2\_5270







## 11AX40SISO\_Ant2\_5310



## 11AX40SISO\_Ant1\_5510







## 11AX40SISO\_Ant1\_5550



### 11AX40SISO Ant2 5550







## 11AX40SISO\_Ant2\_5670



### 11AX40SISO\_Ant1\_5710\_UNII-2C



## 11AX40SISO\_Ant2\_5710\_UNII-2C





## 11AX40SISO\_Ant1\_5710\_UNII-3



### 11AX40SISO\_Ant2\_5710\_UNII-3







## 11AX40SISO\_Ant2\_5755



### 11AX40SISO\_Ant1\_5795







## 11AX80SISO\_Ant1\_5210



### 11AX80SISO\_Ant2\_5210







# 

## 11AX80SISO\_Ant1\_5530

#VBW 3.0 MHz\*

Center 5.29000 GHz #Res BW 1.0 MHz Span 160.0 MHz Sweep 1.000 ms (1001 pts)



## 11AX80SISO\_Ant2\_5530





## 11AX80SISO\_Ant1\_5610



#### 11AX80SISO Ant2 5610



## 11AX80SISO\_Ant1\_5690\_UNII-2C











### 11AX80SISO\_Ant1\_5690\_UNII-3



## 11AX80SISO\_Ant2\_5690\_UNII-3