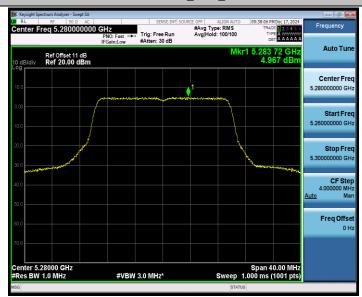

## 11AX20SISO\_Ant1\_5280



### 11AX20SISO\_Ant2\_5280







## 11AX20SISO\_Ant2\_5320



### 11AX20SISO\_Ant1\_5500



## 11AX20SISO\_Ant2\_5500





## 11AX20SISO\_Ant1\_5580



#### 11AX20SISO Ant2 5580







## 11AX20SISO\_Ant2\_5700



### 11AX20SISO\_Ant1\_5720\_UNII-2C



## 11AX20SISO\_Ant2\_5720\_UNII-2C





## 11AX20SISO\_Ant1\_5720\_UNII-3



## 11AX20SISO\_Ant2\_5720\_UNII-3











### 11AX20SISO\_Ant1\_5785



## 11AX20SISO\_Ant2\_5785









#### 11AX20SISO Ant2 5825











### 11AX40SISO\_Ant1\_5230







RF Test Report No.: R2411A1737-R4

11AX40SISO\_Ant1\_5270



### 11AX40SISO\_Ant2\_5270







## 11AX40SISO\_Ant2\_5310



## 11AX40SISO\_Ant1\_5510







## 11AX40SISO\_Ant1\_5550



### 11AX40SISO Ant2 5550







## 11AX40SISO\_Ant2\_5670



### 11AX40SISO\_Ant1\_5710\_UNII-2C



## 11AX40SISO\_Ant2\_5710\_UNI