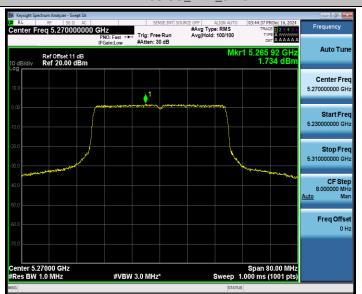

### 11AX40SISO\_Ant1\_5230

RF Test Report No.: R2411A1737-R4

11AX40SISO\_Ant1\_5270