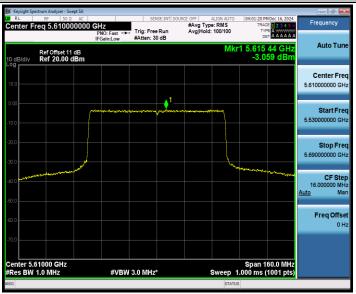

5785









#### 11AX20SISO Ant2 5825











### 11AX40SISO\_Ant1\_5230







RF Test Report No.: R2411A1737-R4

11AX40SISO\_Ant1\_5270



### 11AX40SISO\_Ant2\_5270







## 11AX40SISO\_Ant2\_5310



## 11AX40SISO\_Ant1\_5510







## 11AX40SISO\_Ant1\_5550



### 11AX40SISO Ant2 5550







## 11AX40SISO\_Ant2\_5670



### 11AX40SISO\_Ant1\_5710\_UNII-2C



## 11AX40SISO\_Ant2\_5710\_UNII-2C





## 11AX40SISO\_Ant1\_5710\_UNII-3



### 11AX40SISO\_Ant2\_5710\_UNII-3







## 11AX40SISO\_Ant2\_5755



### 11AX40SISO\_Ant1\_5795







## 11AX80SISO\_Ant1\_5210



### 11AX80SISO\_Ant2\_5210







# 

## 11AX80SISO\_Ant1\_5530

#VBW 3.0 MHz\*

Center 5.29000 GHz #Res BW 1.0 MHz Span 160.0 MHz Sweep 1.000 ms (1001 pts)



## 11AX80SISO\_Ant2\_5530





## 11AX80SISO\_Ant1\_5610



#### 11AX80SISO Ant2 5610



## 11AX80SISO\_Ant1\_5690\_UNII-2C











### 11AX80SISO\_Ant1\_5690\_UNII-3



## 11AX80SISO\_Ant2\_5690\_UNII-3