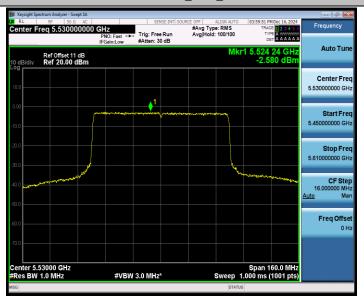

### 11AX20SISO\_Ant1\_5785



## 11AX20SISO\_Ant2\_5785









#### 11AX20SISO Ant2 5825











### 11AX40SISO\_Ant1\_5230







RF Test Report No.: R2411A1737-R4

11AX40SISO\_Ant1\_5270



### 11AX40SISO\_Ant2\_5270







## 11AX40SISO\_Ant2\_5310



## 11AX40SISO\_Ant1\_5510







## 11AX40SISO\_Ant1\_5550



### 11AX40SISO Ant2 5550







## 11AX40SISO\_Ant2\_5670



### 11AX40SISO\_Ant1\_5710\_UNII-2C



## 11AX40SISO\_Ant2\_5710\_UNII-2C





## 11AX40SISO\_Ant1\_5710\_UNII-3



### 11AX40SISO\_Ant2\_5710\_UNII-3







## 11AX40SISO\_Ant2\_5755



### 11AX40SISO\_Ant1\_5795







## 11AX80SISO\_Ant1\_5210



### 11AX80SISO\_Ant2\_5210







# 

## 11AX80SISO\_Ant1\_5530

#VBW 3.0 MHz\*

Center 5.29000 GHz #Res BW 1.0 MHz Span 160.0 MHz Sweep 1.000 ms (1001 pts)



## 11AX80SISO\_Ant2\_5530





## 11AX80SISO\_Ant1\_5610



#### 11AX80SISO Ant2 5610



## 11AX80SISO\_Ant1\_5690\_UNII-2C











### 11AX80SISO\_Ant1\_5690\_UNII-3



## 11AX80SISO\_Ant2\_5690\_UNII-3