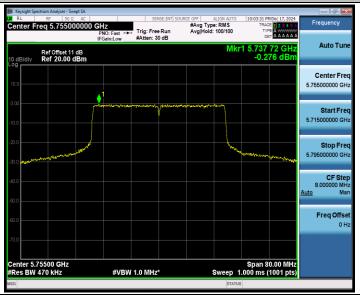

_5580



#### 11AX20SISO Ant2 5580







## 11AX20SISO\_Ant2\_5700



### 11AX20SISO\_Ant1\_5720\_UNII-2C



## 11AX20SISO\_Ant2\_5720\_UNII-2C





## 11AX20SISO\_Ant1\_5720\_UNII-3



## 11AX20SISO\_Ant2\_5720\_UNII-3











### 11AX20SISO\_Ant1\_5785



## 11AX20SISO\_Ant2\_5785









#### 11AX20SISO Ant2 5825











### 11AX40SISO\_Ant1\_5230







RF Test Report No.: R2411A1737-R4

11AX40SISO\_Ant1\_5270



### 11AX40SISO\_Ant2\_5270







## 11AX40SISO\_Ant2\_5310



## 11AX40SISO\_Ant1\_5510







## 11AX40SISO\_Ant1\_5550



### 11AX40SISO Ant2 5550







## 11AX40SISO\_Ant2\_5670



### 11AX40SISO\_Ant1\_5710\_UNII-2C



## 11AX40SISO\_Ant2\_5710\_UNII-2C





## 11AX40SISO\_Ant1\_5710\_UNII-3



### 11AX40SISO\_Ant2\_5710\_UNII-3







## 11AX40SISO\_Ant2\_5755



### 11AX40SISO\_Ant1\_5795







## 11AX80SISO\_Ant1\_5210



### 11AX80SISO\_Ant2\_5210







# 

## 11AX80SISO\_Ant1\_5530

#VBW 3.0 MHz\*

Center 5.29000 GHz #Res BW 1.0 MHz Span 160.0 MHz Sweep 1.000 ms (1001 pts)



## 11AX80SISO\_Ant2\_5530





## 11AX80SISO\_Ant1\_5610



#### 11AX80SISO Ant2 5610



## 11AX80SISO\_Ant1\_5690\_UNII-2C











### 11AX80SISO\_Ant1\_5690\_UNII-3



## 11AX80SISO\_Ant2\_5690\_UNII-3