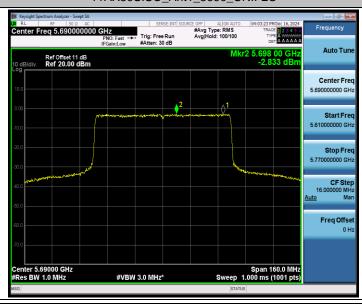

Ant1\_5230







RF Test Report No.: R2411A1737-R4

11AX40SISO\_Ant1\_5270



### 11AX40SISO\_Ant2\_5270







## 11AX40SISO\_Ant2\_5310



## 11AX40SISO\_Ant1\_5510







## 11AX40SISO\_Ant1\_5550



### 11AX40SISO Ant2 5550







## 11AX40SISO\_Ant2\_5670



### 11AX40SISO\_Ant1\_5710\_UNII-2C



## 11AX40SISO\_Ant2\_5710\_UNII-2C





## 11AX40SISO\_Ant1\_5710\_UNII-3



### 11AX40SISO\_Ant2\_5710\_UNII-3







## 11AX40SISO\_Ant2\_5755



### 11AX40SISO\_Ant1\_5795







## 11AX80SISO\_Ant1\_5210



### 11AX80SISO\_Ant2\_5210







# 

## 11AX80SISO\_Ant1\_5530

#VBW 3.0 MHz\*

Center 5.29000 GHz #Res BW 1.0 MHz Span 160.0 MHz Sweep 1.000 ms (1001 pts)



## 11AX80SISO\_Ant2\_5530





## 11AX80SISO\_Ant1\_5610



#### 11AX80SISO Ant2 5610



## 11AX80SISO\_Ant1\_5690\_UNII-2C











### 11AX80SISO\_Ant1\_5690\_UNII-3



## 11AX80SISO\_Ant2\_5690\_UNII-3