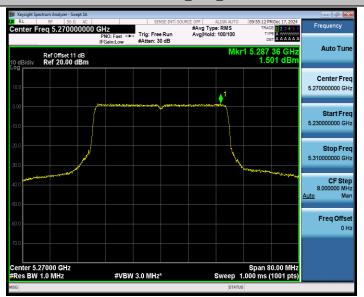

## 11AX20SISO\_Ant1\_5280



### 11AX20SISO\_Ant2\_5280







## 11AX20SISO\_Ant2\_5320



### 11AX20SISO\_Ant1\_5500



## 11AX20SISO\_Ant2\_5500





## 11AX20SISO\_Ant1\_5580



#### 11AX20SISO Ant2 5580







## 11AX20SISO\_Ant2\_5700



### 11AX20SISO\_Ant1\_5720\_UNII-2C



## 11AX20SISO\_Ant2\_5720\_UNII-2C





## 11AX20SISO\_Ant1\_5720\_UNII-3



## 11AX20SISO\_Ant2\_5720\_UNII-3











### 11AX20SISO\_Ant1\_5785



## 11AX20SISO\_Ant2\_5785









#### 11AX20SISO Ant2 5825











### 11AX40SISO\_Ant1\_5230







RF Test Report No.: R2411A1737-R4

11AX40SISO\_Ant1\_5270



### 11AX40SISO\_Ant2\_5270







## 11AX40SISO\_Ant2\_5310



## 11AX40SISO\_Ant1\_5510







## 11AX40SISO\_Ant1\_5550



### 11AX40SISO Ant2 5550







## 11AX40SISO\_Ant2\_5670



### 11AX40SISO\_Ant1\_5710\_UNII-2C



## 11AX40SISO\_Ant2\_5710\_UNII-2C





## 11AX40SISO\_Ant1\_5710\_UNII-3



### 11AX40SISO\_Ant2\_5710\_UNII-3







## 11AX40SISO\_Ant2\_5755



### 11AX40SISO\_Ant1\_5795







## 11AX80SISO\_Ant1\_5210



### 11AX80SISO\_Ant2\_5210







# 

## 11AX80SISO\_Ant1\_5530

#VBW 3.0 MHz\*

Center 5.29000 GHz #Res BW 1.0 MHz Span 160.0 MHz Sweep 1.000 ms (1001 pts)



## 11AX80SISO\_Ant2\_5530





## 11AX80SISO\_Ant1\_5610



#### 11AX80SISO Ant2 5610



## 11AX80SISO\_Ant1\_5690\_UNII-2C











### 11AX80SISO\_Ant1\_5690\_UNII-3



## 11AX80SISO\_Ant2\_5690\_UNII-3