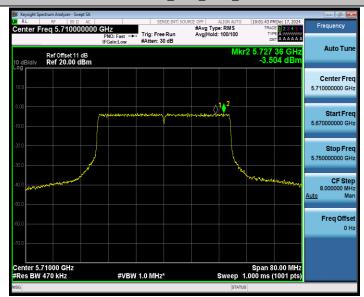

2\_5500





## 11AX20SISO\_Ant1\_5580



#### 11AX20SISO Ant2 5580







## 11AX20SISO\_Ant2\_5700



### 11AX20SISO\_Ant1\_5720\_UNII-2C



## 11AX20SISO\_Ant2\_5720\_UNII-2C





## 11AX20SISO\_Ant1\_5720\_UNII-3



## 11AX20SISO\_Ant2\_5720\_UNII-3











### 11AX20SISO\_Ant1\_5785



## 11AX20SISO\_Ant2\_5785









#### 11AX20SISO Ant2 5825











### 11AX40SISO\_Ant1\_5230







RF Test Report No.: R2411A1737-R4

11AX40SISO\_Ant1\_5270



### 11AX40SISO\_Ant2\_5270







## 11AX40SISO\_Ant2\_5310



## 11AX40SISO\_Ant1\_5510







## 11AX40SISO\_Ant1\_5550



### 11AX40SISO Ant2 5550







## 11AX40SISO\_Ant2\_5670



### 11AX40SISO\_Ant1\_5710\_UNII-2C



## 11AX40SISO\_Ant2\_5710\_UNII-2C





## 11AX40SISO\_Ant1\_5710\_UNII-3



### 11AX40SISO\_Ant2\_5710\_UNII-3







## 11AX40SISO\_Ant2\_5755



### 11AX40SISO\_Ant1\_5795







## 11AX80SISO\_Ant1\_5210



### 11AX80SISO\_Ant2\_5210







# 

## 11AX80SISO\_Ant1\_5530

#VBW 3.0 MHz\*

Center 5.29000 GHz #Res BW 1.0 MHz Span 160.0 MHz Sweep 1.000 ms (1001 pts)



## 11AX80SISO\_Ant2\_5530





## 11AX80SISO\_Ant1\_5610



#### 11AX80SISO Ant2 5610



## 11AX80SISO\_Ant1\_5690\_UNII-2C











### 11AX80SISO\_Ant1\_5690\_UNII-3



## 11AX80SISO\_Ant2\_5690\_UNII-3