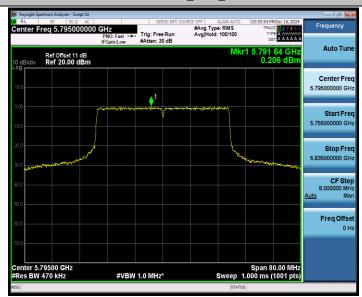

5580







## 11AX20SISO\_Ant2\_5700



### 11AX20SISO\_Ant1\_5720\_UNII-2C



## 11AX20SISO\_Ant2\_5720\_UNII-2C





## 11AX20SISO\_Ant1\_5720\_UNII-3



## 11AX20SISO\_Ant2\_5720\_UNII-3











### 11AX20SISO\_Ant1\_5785



## 11AX20SISO\_Ant2\_5785









#### 11AX20SISO Ant2 5825











### 11AX40SISO\_Ant1\_5230







RF Test Report No.: R2411A1737-R4

11AX40SISO\_Ant1\_5270



### 11AX40SISO\_Ant2\_5270







## 11AX40SISO\_Ant2\_5310



## 11AX40SISO\_Ant1\_5510







## 11AX40SISO\_Ant1\_5550



### 11AX40SISO Ant2 5550







## 11AX40SISO\_Ant2\_5670



### 11AX40SISO\_Ant1\_5710\_UNII-2C



## 11AX40SISO\_Ant2\_5710\_UNII-2C





## 11AX40SISO\_Ant1\_5710\_UNII-3



### 11AX40SISO\_Ant2\_5710\_UNII-3







## 11AX40SISO\_Ant2\_5755



### 11AX40SISO\_Ant1\_5795







## 11AX80SISO\_Ant1\_5210



### 11AX80SISO\_Ant2\_5210







# 

## 11AX80SISO\_Ant1\_5530

#VBW 3.0 MHz\*

Center 5.29000 GHz #Res BW 1.0 MHz Span 160.0 MHz Sweep 1.000 ms (1001 pts)



## 11AX80SISO\_Ant2\_5530





## 11AX80SISO\_Ant1\_5610



#### 11AX80SISO Ant2 5610



## 11AX80SISO\_Ant1\_5690\_UNII-2C











### 11AX80SISO\_Ant1\_5690\_UNII-3



## 11AX80SISO\_Ant2\_5690\_UNII-3