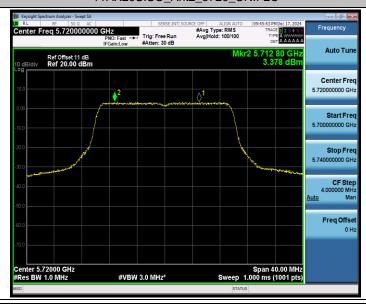

## 11AX20SISO\_Ant1\_5280



### 11AX20SISO\_Ant2\_5280







## 11AX20SISO\_Ant2\_5320



### 11AX20SISO\_Ant1\_5500



## 11AX20SISO\_Ant2\_5500





## 11AX20SISO\_Ant1\_5580



#### 11AX20SISO Ant2 5580







## 11AX20SISO\_Ant2\_5700



### 11AX20SISO\_Ant1\_5720\_UNII-2C



## 11AX20SISO\_Ant2\_5720\_UNII-2C





## 11AX20SISO\_Ant1\_5720\_UNII-3



## 11AX20SISO\_Ant2\_5720\_UNII-3











### 11AX20SISO\_Ant1\_5785



## 11AX20SISO\_Ant2\_5785









#### 11AX20SISO Ant2 5825











### 11AX40SISO\_Ant1\_5230







RF Test Report No.: R2411A1737-R4

11AX40SISO\_Ant1\_5270



### 11AX40SISO\_Ant2\_5270







## 11AX40SISO\_Ant2\_5310



## 11AX40SISO\_Ant1\_5510







## 11AX40SISO\_Ant1\_5550



### 11AX40SISO Ant2 5550







## 11AX40SISO\_Ant2\_5670



### 11AX40SISO\_Ant1\_5710\_UNII-2C



## 11AX40SISO\_Ant2\_5710\_UNII-2C





## 11AX40SISO\_Ant1\_5710\_UNII-3



### 11AX40SISO\_Ant2\_5710\_UNII-3







## 11AX40SISO\_Ant2\_5755



### 11AX40SISO\_Ant1\_5795







## 11AX80SISO\_Ant1\_5210



### 11AX80SISO\_Ant2\_5210







# 

## 11AX80SISO\_Ant1\_5530

#VBW 3.0 MHz\*