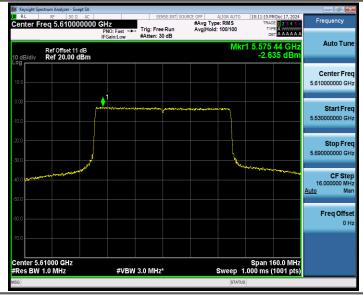

Ant2 5825











### 11AX40SISO\_Ant1\_5230







RF Test Report No.: R2411A1737-R4

11AX40SISO\_Ant1\_5270



### 11AX40SISO\_Ant2\_5270







## 11AX40SISO\_Ant2\_5310



## 11AX40SISO\_Ant1\_5510







## 11AX40SISO\_Ant1\_5550



### 11AX40SISO Ant2 5550







## 11AX40SISO\_Ant2\_5670



### 11AX40SISO\_Ant1\_5710\_UNII-2C



## 11AX40SISO\_Ant2\_5710\_UNII-2C





## 11AX40SISO\_Ant1\_5710\_UNII-3



### 11AX40SISO\_Ant2\_5710\_UNII-3







## 11AX40SISO\_Ant2\_5755



### 11AX40SISO\_Ant1\_5795







## 11AX80SISO\_Ant1\_5210



### 11AX80SISO\_Ant2\_5210







# 

## 11AX80SISO\_Ant1\_5530

#VBW 3.0 MHz\*

Center 5.29000 GHz #Res BW 1.0 MHz Span 160.0 MHz Sweep 1.000 ms (1001 pts)



## 11AX80SISO\_Ant2\_5530





## 11AX80SISO\_Ant1\_5610



#### 11AX80SISO Ant2 5610



## 11AX80SISO\_Ant1\_5690\_UNII-2C











### 11AX80SISO\_Ant1\_5690\_UNII-3



## 11AX80SISO\_Ant2\_5690\_UNII-3