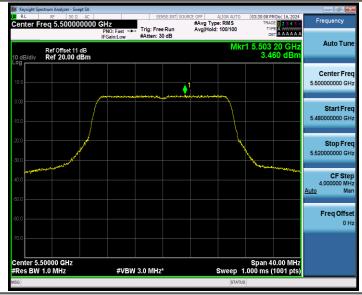

## 11AX20SISO\_Ant1\_5280



### 11AX20SISO\_Ant2\_5280







## 11AX20SISO\_Ant2\_5320



### 11AX20SISO\_Ant1\_5500



## 11AX20SISO\_Ant2\_5500





## 11AX20SISO\_Ant1\_5580



#### 11AX20SISO Ant2 5580







## 11AX20SISO\_Ant2\_5700



### 11AX20SISO\_Ant1\_5720\_UNII-2C



## 11AX20SISO\_Ant2\_5720\_UNII-2C





## 11AX20SISO\_Ant1\_5720\_UNII-3



## 11AX20SISO\_Ant2\_5720\_UNII-3











### 11AX20SISO\_Ant1\_5785



## 11AX20SISO\_Ant2\_5785









#### 11AX20SISO Ant2 5825











### 11AX40SISO\_Ant1\_5230







RF Test Report No.: R2411A1737-R4

11AX40SISO\_Ant1\_5270



### 11AX40SISO\_Ant2\_5270







## 11AX40SISO\_Ant2\_5310



## 11AX40SISO\_Ant1\_5510







## 11AX40SISO\_Ant1\_5550



### 11AX40SISO Ant2 5550







## 11AX40SISO\_Ant2\_5670



### 11AX40SISO\_Ant1\_5710\_UNII-2C



## 11AX40SISO\_Ant2\_5710\_UNII-2C





## 11AX40SISO\_Ant1\_5710\_UNII-3



### 11AX40SISO\_