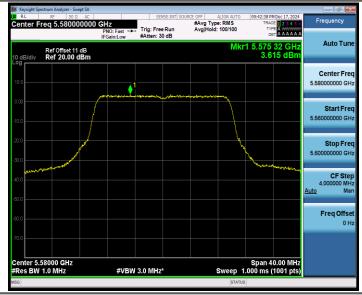

## 11AX20SISO\_Ant1\_5280



### 11AX20SISO\_Ant2\_5280







## 11AX20SISO\_Ant2\_5320



### 11AX20SISO\_Ant1\_5500



## 11AX20SISO\_Ant2\_5500





## 11AX20SISO\_Ant1\_5580



#### 11AX20SISO Ant2 5580







## 11AX20SISO\_Ant2\_5700



### 11AX20SISO\_Ant1\_5720\_UNII-2C



## 11AX20SISO\_Ant2\_5720\_UNII-2C





## 11AX20SISO\_Ant1\_5720\_UNII-3



## 11AX20SISO\_Ant2\_5720\_UNII-3











### 11AX20SISO\_Ant1\_5785



## 11AX20SISO\_Ant2\_5785









#### 11AX20SISO Ant2 5825











### 11AX40SISO\_Ant1\_5230







RF Test Report No.: R2411A1737-R4

11AX40SISO\_Ant1\_5270



### 11AX40SISO\_Ant2\_5270







## 11AX40SISO\_Ant2\_5310



## 11AX40SISO\_Ant1\_5510







## 11AX40SISO\_Ant1\_5550



### 11AX40SISO Ant2 5550







## 11AX40SISO\_Ant2\_5670



### 11AX40SISO\_Ant1\_5710\_UNII-2C



## 11AX40SISO\_Ant2\_5710\_UNII-2C





## 11AX40SISO\_Ant1\_5710\_UNII-3



### 11AX40SISO\_Ant2\_5710\_UNII-3







## 11AX40SISO\_Ant2\_5755



### 11AX40SISO\_Ant1\_5795