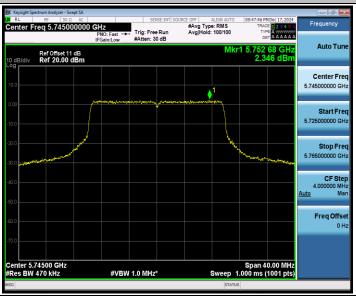

## 11AX20SISO\_Ant1\_5280



### 11AX20SISO\_Ant2\_5280







## 11AX20SISO\_Ant2\_5320



### 11AX20SISO\_Ant1\_5500



## 11AX20SISO\_Ant2\_5500





## 11AX20SISO\_Ant1\_5580



#### 11AX20SISO Ant2 5580







## 11AX20SISO\_Ant2\_5700



### 11AX20SISO\_Ant1\_5720\_UNII-2C



## 11AX20SISO\_Ant2\_5720\_UNII-2C





## 11AX20SISO\_Ant1\_5720\_UNII-3



## 11AX20SISO\_Ant2\_5720\_UNII-3











### 11AX20SISO\_Ant1\_5785



## 11AX20SISO\_Ant2\_5785









#### 11AX20SISO Ant2 5825











### 11AX40SISO\_Ant1\_5230







RF Test Report No.: R2411A1737-R4

11AX40SISO\_Ant1\_5270



### 11AX40SISO\_Ant2\_5270







## 11AX40SISO\_Ant2\_5310



## 11AX40SISO\_Ant1\_5510







## 11AX40SISO\_Ant1\_5550



### 11AX40SISO Ant2 5550







## 11AX40SISO\_Ant2\_5670



### 11AX40SISO\_Ant1\_5710\_UNII-2C



## 11AX40SISO\_Ant2\_5710\_UNII-2C





## 11AX40SISO\_Ant1\_5710\_UNII-3



### 11AX40SISO\_Ant2\_5710\_UNII-3







## 11AX40SISO\_Ant2\_5755



### 11AX40SISO\_Ant1\_5795







## 11AX80SISO\_Ant1\_5210



### 11AX80SISO\_Ant2\_5210







# 

## 11AX80SISO\_Ant1\_5530

#VBW 3.0 MHz\*

Center 5.29000 GHz #Res BW 1.0 MHz Span 160.0 MHz Sweep 1.000 ms (1001 pts)



## 11