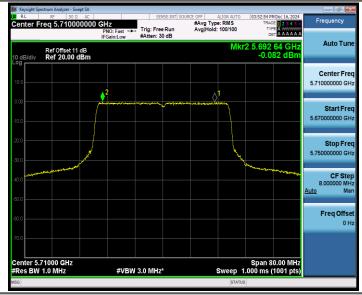

### 11AX20SISO\_Ant2\_5280







## 11AX20SISO\_Ant2\_5320



### 11AX20SISO\_Ant1\_5500



## 11AX20SISO\_Ant2\_5500





## 11AX20SISO\_Ant1\_5580



#### 11AX20SISO Ant2 5580







## 11AX20SISO\_Ant2\_5700



### 11AX20SISO\_Ant1\_5720\_UNII-2C



## 11AX20SISO\_Ant2\_5720\_UNII-2C





## 11AX20SISO\_Ant1\_5720\_UNII-3



## 11AX20SISO\_Ant2\_5720\_UNII-3











### 11AX20SISO\_Ant1\_5785



## 11AX20SISO\_Ant2\_5785









#### 11AX20SISO Ant2 5825











### 11AX40SISO\_Ant1\_5230







RF Test Report No.: R2411A1737-R4

11AX40SISO\_Ant1\_5270



### 11AX40SISO\_Ant2\_5270







## 11AX40SISO\_Ant2\_5310



## 11AX40SISO\_Ant1\_5510







## 11AX40SISO\_Ant1\_5550



### 11AX40SISO Ant2 5550







## 11AX40SISO\_Ant2\_5670



### 11AX40SISO\_Ant1\_5710\_UNII-2C



## 11AX40SISO\_Ant2\_5710\_UNII-2C





## 11AX40SISO\_Ant1\_5710\_UNII-3



### 11AX40SISO\_Ant2\_5710\_UNII-3







## 11AX40SISO\_Ant2\_5755



### 11AX40SISO\_Ant1\_5795







## 11AX80SISO\_Ant1\_5210



### 11AX80SISO\_Ant2\_5210







# 

## 11AX80SISO\_Ant1\_5530

#VBW 3.0 MHz\*

Center 5.29000 GHz #Res BW 1.0 MHz Span 160.0 MHz Sweep 1.000 ms (1001 pts)



## 11AX80SISO\_Ant2\_5530





## 11AX80SISO\_Ant1\_5610



#### 11AX80SISO Ant2 5610



## 11AX80SISO\_Ant1\_5690\_UNII-2C











### 11AX80SISO\_Ant1\_5690\_UNII-3



## 11AX80SISO\_Ant2\_5690\_UNII-3