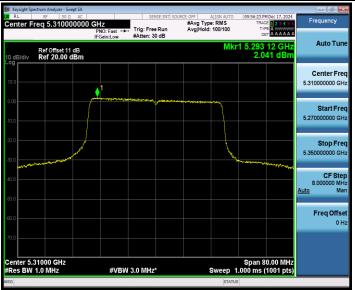

## 11AX20SISO\_Ant1\_5280



### 11AX20SISO\_Ant2\_5280







## 11AX20SISO\_Ant2\_5320



### 11AX20SISO\_Ant1\_5500



## 11AX20SISO\_Ant2\_5500





## 11AX20SISO\_Ant1\_5580



#### 11AX20SISO Ant2 5580







## 11AX20SISO\_Ant2\_5700



### 11AX20SISO\_Ant1\_5720\_UNII-2C



## 11AX20SISO\_Ant2\_5720\_UNII-2C





## 11AX20SISO\_Ant1\_5720\_UNII-3



## 11AX20SISO\_Ant2\_5720\_UNII-3











### 11AX20SISO\_Ant1\_5785



## 11AX20SISO\_Ant2\_5785









#### 11AX20SISO Ant2 5825











### 11AX40SISO\_Ant1\_5230







RF Test Report No.: R2411A1737-R4

11AX40SISO\_Ant1\_5270



### 11AX40SISO\_Ant2\_5270







## 11AX40SISO\_Ant2\_5310



## 11AX40SISO\_Ant1\_5510







## 11AX40SISO\_Ant1\_5550



### 11AX40SISO Ant2 5550







## 11AX40SISO\_Ant2\_5670



### 11AX40SISO\_Ant1\_5710\_UNII-2C



## 11AX40SISO\_Ant2\_5710\_UNII-2C





## 11AX40SISO\_Ant1\_5710\_UNII-3



### 11AX40SISO\_Ant2\_5710\_UNII-3







## 11AX40SISO\_Ant2\_5755



### 11AX40SISO\_Ant1\_5795







## 11AX80SISO\_Ant1\_5210



### 11AX80SISO\_Ant2\_5210







# 

## 11AX80SISO\_Ant1\_5530

#VBW 3.0 MHz\*

Center 5.29000 GHz #Res BW 1.0 MHz Span 160.0 MHz Sweep 1.000 ms (1001 pts)



## 11AX80SISO\_Ant2\_5530





## 11AX80SISO\_Ant1\_5610



#### 11AX80SISO Ant2 5610



## 11AX80SISO\_Ant1\_5690\_UNII-2C











### 11AX80SISO\_Ant1\_5690\_UNII-3



## 11AX80SISO\_Ant2\_5690\_UNII-3