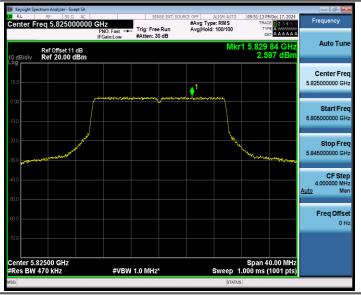

## 11AX20SISO\_Ant1\_5280



### 11AX20SISO\_Ant2\_5280







## 11AX20SISO\_Ant2\_5320



### 11AX20SISO\_Ant1\_5500



## 11AX20SISO\_Ant2\_5500





## 11AX20SISO\_Ant1\_5580



#### 11AX20SISO Ant2 5580







## 11AX20SISO\_Ant2\_5700



### 11AX20SISO\_Ant1\_5720\_UNII-2C



## 11AX20SISO\_Ant2\_5720\_UNII-2C





## 11AX20SISO\_Ant1\_5720\_UNII-3



## 11AX20SISO\_Ant2\_5720\_UNII-3











### 11AX20SISO\_Ant1\_5785



## 11AX20SISO\_Ant2\_5785









#### 11AX20SISO Ant2 5825











### 11AX40SISO\_Ant1\_5230







RF Test Report No.: R2411A1737-R4

11AX40SISO\_Ant1\_5270



### 11AX40SISO\_Ant2\_5270







## 11AX40SISO\_Ant2\_5310



## 11AX40SISO\_Ant1\_5510







## 11AX40SISO\_Ant1\_5550



### 11AX40SISO Ant2 5550







## 11AX40SISO\_Ant2\_5670



### 11AX40SISO\_Ant1\_5710\_UNII-2C



## 11AX40SISO\_Ant2\_5710\_UNII-2C





## 11AX40SISO\_Ant1\_5710\_UNII-3



### 11AX40SISO\_Ant2\_5710\_UNII-3







## 11AX40SISO\_Ant2\_5755



### 11AX40SISO\_Ant1\_5795







## 11AX80SISO\_Ant1\_5210



### 11AX80SISO\_Ant2\_5210







# 

## 11AX80SISO\_Ant1\_5530

#VBW 3.0 MHz\*

Center 5.29000 GHz #Res BW 1.0 MHz Span 160.0 MHz Sweep 1.000 ms (1001 pts)



## 11AX80SISO\_Ant2\_5530





## 11AX80SISO\_Ant1\_5610



#### 11AX80SISO Ant2 5610



## 11AX80S