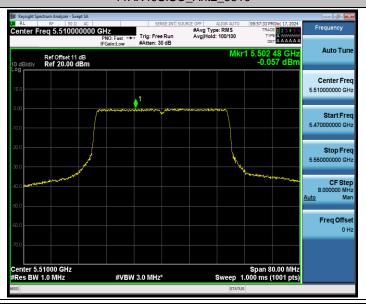

## 11AX20SISO\_Ant1\_5280



### 11AX20SISO\_Ant2\_5280







## 11AX20SISO\_Ant2\_5320



### 11AX20SISO\_Ant1\_5500



## 11AX20SISO\_Ant2\_5500





## 11AX20SISO\_Ant1\_5580



#### 11AX20SISO Ant2 5580







## 11AX20SISO\_Ant2\_5700



### 11AX20SISO\_Ant1\_5720\_UNII-2C



## 11AX20SISO\_Ant2\_5720\_UNII-2C





## 11AX20SISO\_Ant1\_5720\_UNII-3



## 11AX20SISO\_Ant2\_5720\_UNII-3











### 11AX20SISO\_Ant1\_5785



## 11AX20SISO\_Ant2\_5785









#### 11AX20SISO Ant2 5825











### 11AX40SISO\_Ant1\_5230







RF Test Report No.: R2411A1737-R4

11AX40SISO\_Ant1\_5270



### 11AX40SISO\_Ant2\_5270







## 11AX40SISO\_Ant2\_5310



## 11AX40SISO\_Ant1\_5510







## 11AX40SISO\_Ant1\_5550



### 11AX40SISO Ant2 5550







## 11AX40SISO\_Ant2\_5670



### 11AX40SISO\_Ant1\_5710\_UNII-2C



## 11AX40SISO\_Ant2\_5710\_UNII-2C





## 11AX40SISO\_Ant1\_5710\_UNII-3



### 11AX40SISO\_Ant2\_5710\_UNII-3







## 11AX40SISO\_Ant2\_5755



### 11AX40SISO\_Ant1\_5795







## 11AX80SISO\_Ant1\_5210



### 11AX80SISO\_Ant2\_5210







# 

## 11AX80SISO\_Ant1\_5530

#VBW 3.0 MHz\*

Center 5.29000 GHz #Res BW 1.0 MHz Span 160.0 MHz Sweep 1.000 ms (1001 pts)



## 11AX80SISO\_Ant2\_5530





## 11AX80SISO\_Ant1\_5610



#### 11AX80SISO Ant2 5610



## 11AX80SISO\_Ant1\_5690\_UNII-2C











### 11AX80SISO\_Ant1\_5690\_UNII-3



## 11AX80SISO\_Ant2\_5690\_UNII-3