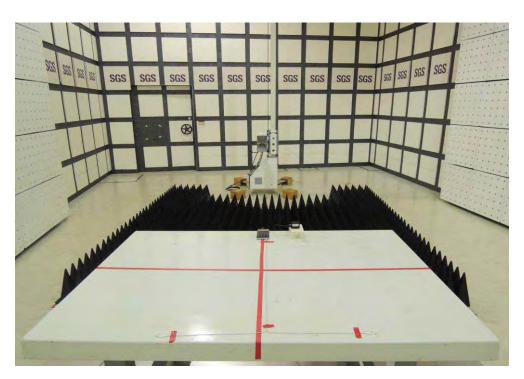

SGS Taiwan Ltd.

FCC ID: APYHRO00204 : EM/2014/50078 Report No.

> : 84 **Page** of 104

**Above 1GHz** 

Config 1

Copyright of this verification is owned by SGS Taiwan LTD. Electronics & Communication Laboratory and may not be reproduced except in full and with the prior approval of the Manager of SGS Taiwan Ltd. Electronics & Communication Laboratory.