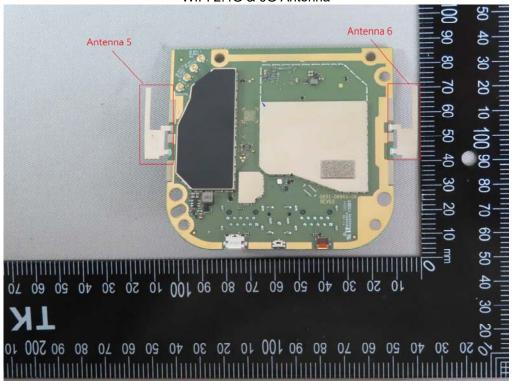

## WIFI 2.4G & 6G Antenna

WIFI 5G & BLE Antenna

Unless otherwise stated the results shown in this test report refer only to the sample(s) tested and such sample(s) are retained for 90 days only. 除非另有說明,此報告結果僅對測試之樣品負責,同時此樣品僅保留90天。本報告未經本公司書面許可,不可部份複製。