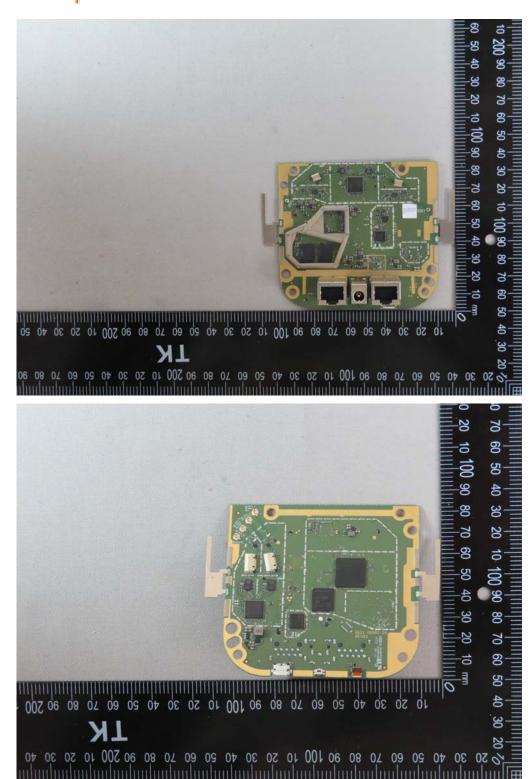

## WIFI 2.4G & 6G Antenna

WIFI 5G & BLE Antenna

Unless otherwise stated the results shown in this test report refer only to the sample(s) tested and such sample(s) are retained for 90 days only. 除非另有說明,此報告結果僅對測試之樣品負責,同時此樣品僅保留90天。本報告未經本公司書面許可,不可部份複製。