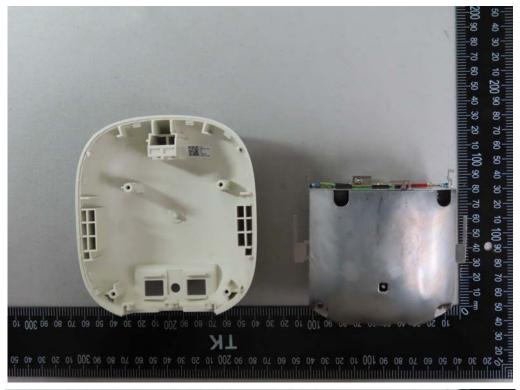

## WIFI 2.4G & 6G Antenna

WIFI 5G & BLE Antenna

Unless otherwise stated the results shown in this test report refer only to the sample(s) tested and such sample(s) are retained for 90 days only. 除非另有說明,此報告結果僅對測試之樣品負責,同時此樣品僅保留90天。本報告未經本公司書面許可,不可部份複製。