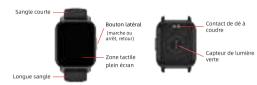

#### ◆Introduction to Watch Function

Do Not Disturb On/Off

2). Brightness adjustment

Call Bluetooth switch

). Theme mode switch

3). Search function

6). Setting

Main interface: Display the current time, date, steps and other nformation of the watch: press the main interface for a long time to switch the main dial left and right, and click to confirm.

#### Présentation de la fonction de montre

 Commutateur de mode de thème 6. Configuration nterface principale: Elle affiche l'heure actuelle, la date, le

ou la réponse aux appels.

ligne de la montre.

ctuellement exercées par la montre.