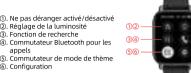

#### ◆Introduction to Watch Function

Do Not Disturb On/Off

2). Brightness adjustment

Call Bluetooth switch

). Theme mode switch

3). Search function

6). Setting

Main interface: Display the current time, date, steps and other nformation of the watch: press the main interface for a long time to switch the main dial left and right, and click to confirm.

#### Présentation de la fonction de montre

 Commutateur de mode de thème 6. Configuration nterface principale: Elle affiche l'heure actuelle, la date, le

ou la réponse aux appels.

ligne de la montre.

ctuellement exercées par la montre.