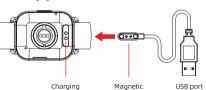

### Schematic Diagram of Charging Operate in strict accordance with the following figures: Operating Instructions for Smart

1.Please use the product-specific magnetic charging cable to charge by aligning it with the charging contacts on the back of the watch. 2.Do not use a power adapter with a voltage exceeding 5V and an output current exceeding 1A for charging, as this may cause charging failure and damage to the magnetic charging cable or the device. 3. Please activate the watch when it runs out of power before charging: the watch screen will only light up after about 5 minutes of normal charging.