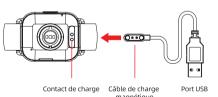

### Schematic Diagram of Charging Operate in strict accordance with the following figures: Operating Instructions for Smart

1.Please use the product-specific magnetic charging cable to charge by aligning it with the charging contacts on the back of the watch. 2.Do not use a power adapter with a voltage exceeding 5V and an output current exceeding 1A for charging, as this may cause charging failure and damage to the magnetic charging cable or the device. 3. Please activate the watch when it runs out of power before charging: the watch screen will only light up after about 5 minutes of normal charging.

### ◆Schéma de principe de charge

Procédez exactement comme indiqué sur le schéma ci-dessous:

- 1. Veuillez viser les contacts de charge à l'arrière de la montre pour charger avec le câble de charge magnétique spécifique au produit.
- 2. Ne pas charger à l'aide d'un adaptateur secteur avec une tension supérieure à 5V et un courant de sortie supérieur à 1A, sinon cela entraînera une panne de charge et endommagera le câble ou l'appareil de charge magnétique.
- 3. Si vous chargez la montre après qu'elle soit hors tension, vous devez d'abord l'activer : l'écran de la montre s'allume après une charge normale pendant environ 5 minutes.