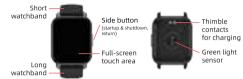

## ◆ Appearance Description



### Schematic Diagram of Charging Operate in strict accordance with the following figures: Operating Instructions for Smart

1.Please use the product-specific magnetic charging cable to charge by aligning it with the charging contacts on the back of the watch. 2.Do not use a power adapter with a voltage exceeding 5V and an output current exceeding 1A for charging, as this may cause charging failure and damage to the magnetic charging cable or the device. 3. Please activate the watch when it runs out of power before charging: the watch screen will only light up after about 5 minutes of normal charging.



#### ◆Introduction to Watch Function

Do Not Disturb On/Off

2). Brightness adjustment

Call Bluetooth switch

). Theme mode switch

3). Search function





6). Setting

Main interface: