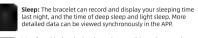

Exercice: Appuvez sur l'icône pour accéder à l'option de mode

multisport, sélectionnez un mode sportif, appuyez sur l'icône pour

démarrer et balavez vers la droite pour mettre en pause ou arrêter

Sommeil: Le bracelet peut non seulement enregistrer et afficher

autorisations correspondantes.

la durée totale de votre sommeil la nuit dernière, ainsi que la

durée du sommeil profond et du sommeil léger. Pour des

informations plus détaillées, vous pouvez le voir dans l'APP.