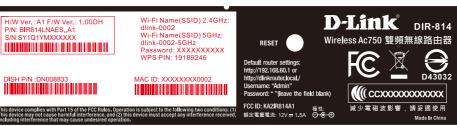

## 外印印刷稿 for printing

## 廠內碳打參考 for reference in house





7 mm 7.6 mm









| <b>ALPHA</b>          |                 | Title: DIR-814 Device Label                         |                         |                                                                     |       |                           |
|-----------------------|-----------------|-----------------------------------------------------|-------------------------|---------------------------------------------------------------------|-------|---------------------------|
| Drawn by: Rita Wu     | Date: 2016/7/15 | Material: 50#白亮特多龍(PET) Glossy White Polyester Film | Part No.: 9700000726DLG |                                                                     | Rev.: | Task ID: ART-HQ1607000046 |
| Checked by: Reed Tai  | Date: 2016/7/15 | Coated: 25#亮面特多龍(PET) Clear Polyester Film          | Unit