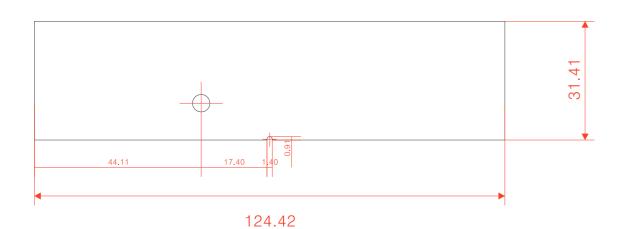

## 廠內碳打參考 for reference in house

7 mm 7.6 mm

| <b>ALPHA</b>          |                 | Title: DIR-814 Device Label                         |                         |                                                                     |       |                           |
|-----------------------|-----------------|-----------------------------------------------------|-------------------------|---------------------------------------------------------------------|-------|---------------------------|
| Drawn by: Rita Wu     | Date: 2016/7/15 | Material: 50#白亮特多龍(PET) Glossy White Polyester Film | Part No.: 9700000726DLG |                                                                     | Rev.: | Task ID: ART-HQ1607000046 |
| Checked by: Reed Tai  | Date: 2016/7/15 | Coated: 25#亮面特多龍(PET) Clear Polyester Film          | Unit: mm                | Cutting and Printing Tolerance: ±0.15mm Contents Tolerance: ±0.25mm |       |                           |
| Approved by: Reed Tai | Date: 2016/7/15 | Adhesive: 壓克力膠 Acrylic                              | Scale: 1:1              | ■Modified draw                                                      | ing [ | □Original drawing         |