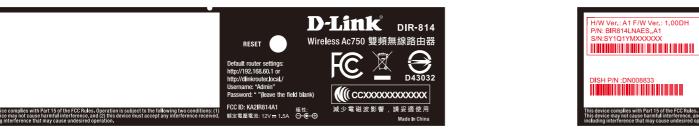

## 外印印刷稿 for printing

## 廠內碳打參考 for reference in house





7 mm 7.6 mm









| <b>ALPHA</b>          |                 | Title: DIR-814 Device Label                         |                         |                                                                     |       |                           |
|-----------------------|-----------------|-----------------------------------------------------|-------------------------|---------------------------------------------------------------------|-------|---------------------------|
| Drawn by: Rita Wu     | Date: 2016/7/15 | Material: 50#白亮特多龍(PET) Glossy White Polyester Film | Part No.: 9700000726DLG |                                                                     | Rev.: | Task ID: ART-HQ1607000046 |
| Checked by: Reed Tai  | Date: 2016/7/15 | Coated: 25#亮面特多龍(PET) Clear Polyester Film