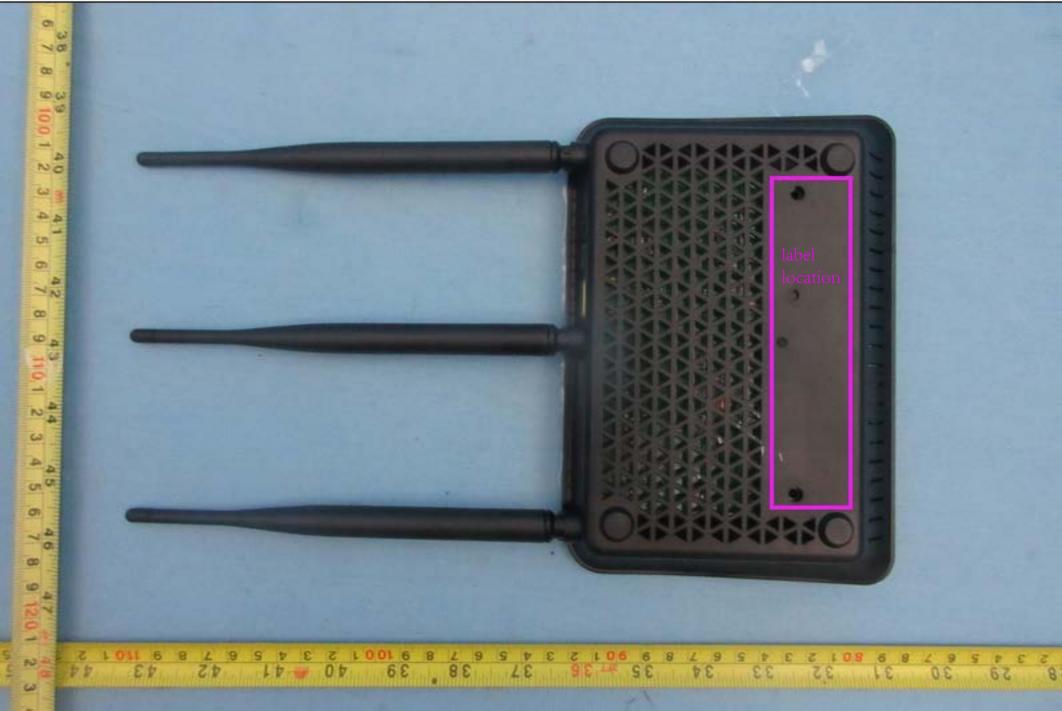

## 廠內碳打參考 for reference in house

7 mm 7.6 mm

| <b>ALPHA</b>          |                 | Title: DIR-814 Device Label                         |                         |                                                                     |       |                           |
|-----------------------|-----------------|-----------------------------------------------------|-------------------------|---------------------------------------------------------------------|-------|---------------------------|
| Drawn by: Rita Wu     | Date: 2016/7/15 | Material: 50#白亮特多龍(PET) Glossy White Polyester Film | Part No.: 9700000726DLG |                                                                     | Rev.: | Task ID: ART-HQ1607000046 |
| Checked by: Reed Tai  | Date: 2016/7/15 | Coated: 25#亮面特多龍(PET) Clear Polyester Film          | Unit: mm                | Cutting and Printing Tolerance: ±0.15mm Contents Tolerance: ±0.25mm |       |                           |
| Approved by: Reed Tai | Date: 2016/7/15 | Adhesive: 壓克力膠 Acrylic                              | Scale: 1:1              | ■Modified draw                                                      | ing [ | □Original drawing         |