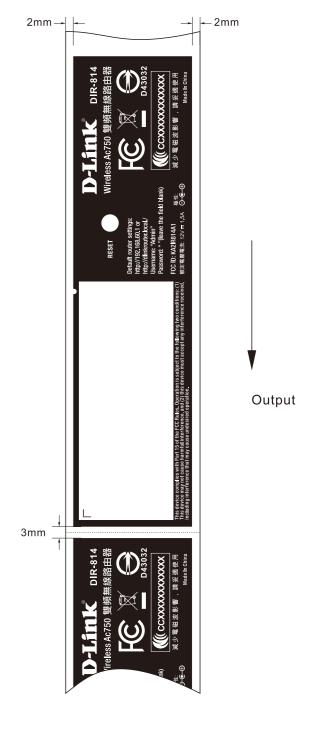

## 外印印刷稿 for printing

## 廠內碳打參考 for reference in house

7 mm 7.6 mm

| <b>ALPHA</b>          |                 | Title: DIR-814 Device Label                         |                         |                                                                     |       |                           |
|-----------------------|-----------------|-----------------------------------------------------|-------------------------|---------------------------------------------------------------------|-------|---------------------------|
| Drawn by: Rita Wu     | Date: 2016/7/15 | Material: 50#白亮特多龍(PET) Glossy White Polyester Film | Part No.: 9700000726DLG |                                                                     | Rev.: | Task ID: ART-HQ1607000046 |
| Checked by: Reed Tai  | Date: 2016/7/15 | Coated: 25#亮面特多龍(PET) Clear Polyester Film          | Unit: mm                | Cutting and Printing Tolerance: ±0.15mm Contents Tolerance: ±0.25mm |       |                           |
| Approved by: Reed Tai | Date: 2016/7/15 | Adhesive: 壓克力膠 Acrylic                              | Scale: 1:1              | ■Modified draw                                                      | ing [ | □Original drawing         |