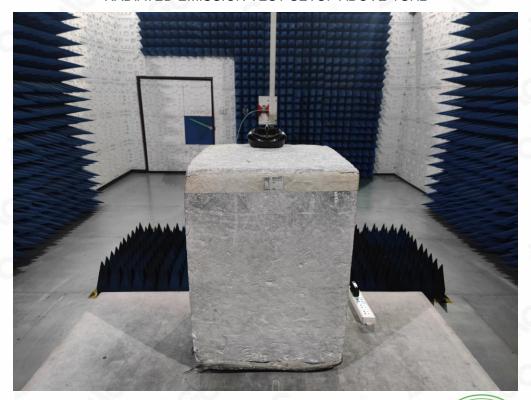

## **TEST SETUP PHOTOS**

RADIATED EMISSION TEST SETUP BELOW 1GHz

RADIATED EMISSION TEST SETUP ABOVE 1GHz

Any report having not been signed by authorized approver, or having been altered without authorization, or having not been stamped by the "Bedicated Festing/Inspection Stamp" is deemed to be invalid. Copying or excerpting portion of, or altering the content of the report is not permitted without the written authorization of AGC he test results presented in the report apply only to the tested sample. Any objections to report issued by AGC should be submitted to AGC within 15days after the issuance of the test report. Further enquiry of validity or verification of the test report should be addressed to AGC by agc@agc~cert.com.