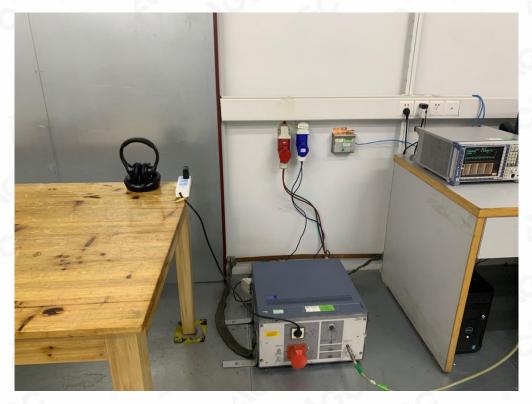

## AC POWER LINE CONDUCTED TEST SETUP

RF CONDUCTED TEST SETUP

\*\*\*\*\*\*\*\*\*\*\*End of Report\*\*\*\*\*\*\*\*\*\*\*\*\*\*\*\*

Any report having not been signed by authorized approver, or having been altered without authorization, or having not been stamped by the Bedicated Festing/Inspection Stamp" is deemed to be invalid. Copying or excerpting portion of, or altering the content of the report is not permitted without the written authorization of ACC he test results presented in the report apply only to the tested sample. Any objections to report issued by AGC should be submitted to AGC within 15day after the issuence of the test report. Further enquiry of validity or verification of the test report should be addressed to AGC by agc@agc-cert.com.