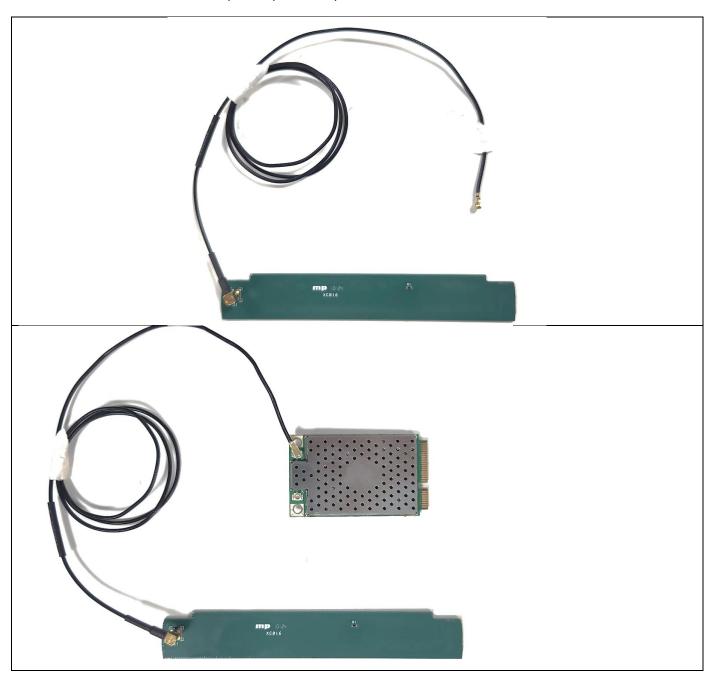

### - Show compliance with 15.203 antenna requirements:

The Output from IM11-PRT RFID module is connected to the coupler as per below Connection. The module & RFID coupler has a unique coupling mechanism. The RFID coupler Kit (Coupler + 60cm cable) has a 60cm custom made cable with MMCX coupling on the coupler side and U.FL coupling on the other side of the cable which gets connected to the RFID module U.FL port as per below picture