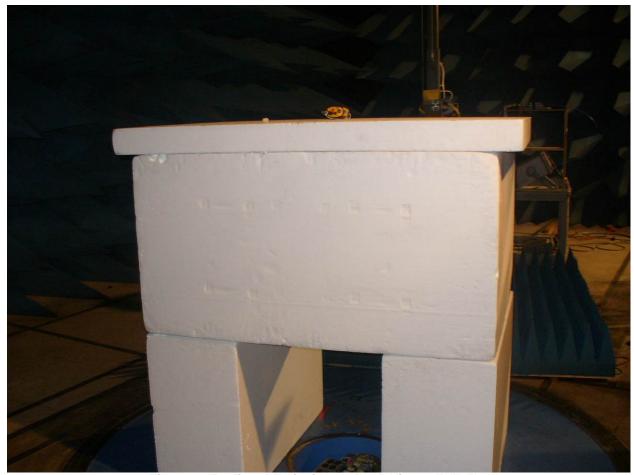

Figure 2: Radiated Emissions – Back View – EUT Standing

Figure 3: Radiated Emissions – Front View – EUT on Side

Figure 4: Radiated Emissions – Back View – EUT on Side

Figure 5: Radiated Emissions – Front View – EUT Flat

Figure 6: Radiated Emissions – Back View – EUT Flat

Figure 7: RF Conducted Emissions

Figure 8: Power Line Conducted Emissions – Front View

Figure 9: Power Line Conducted Emissions – Side View