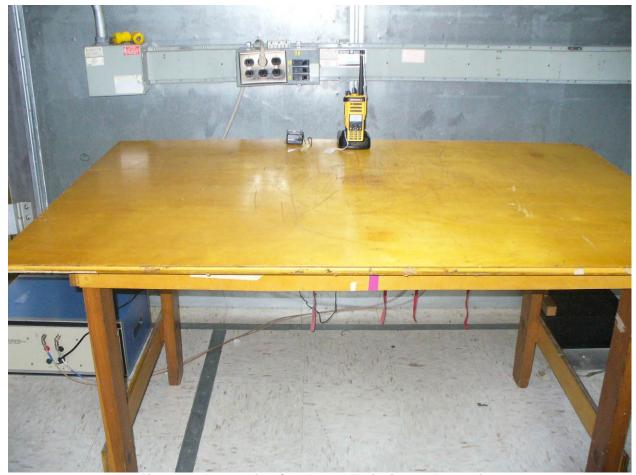

Figure 6: Radiated Emissions – Back View – EUT Flat

Figure 7: RF Conducted Emissions

Figure 8: Power Line Conducted Emissions – Front View

Figure 9: Power Line Conducted Emissions – Side View