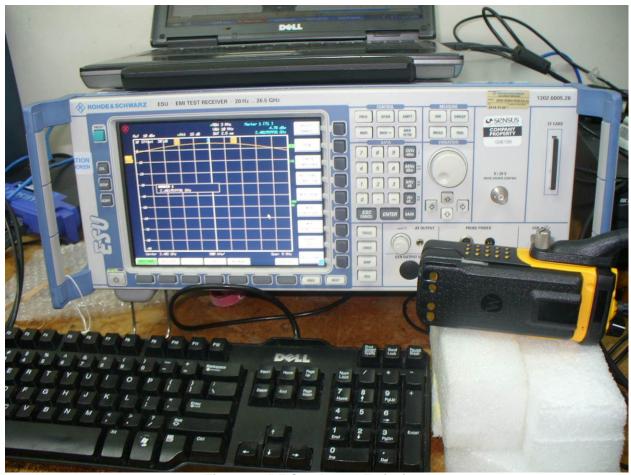

Figure 6: Radiated Emissions – Back View – EUT Flat

Figure 7: RF Conducted Emissions

Figure 8: Power Line Conducted Emissions – Front View

Figure 9: Power Line Conducted Emissions – Side View